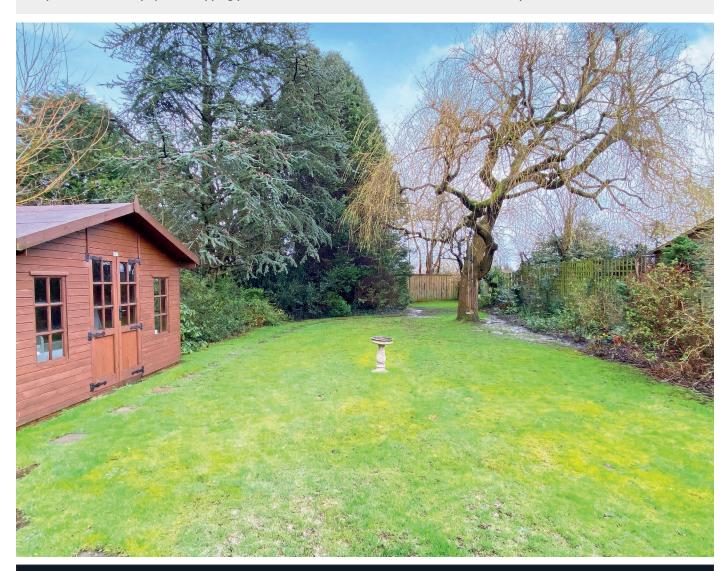

# **Outside**

A driveway provide parking and leads to a detached garage. To the rear there is an attractive and particularly large garden with lawn, paved sitting areas and mature, well-stocked borders. A gate provides direct access to the adjoining park located at the rear of the garden.