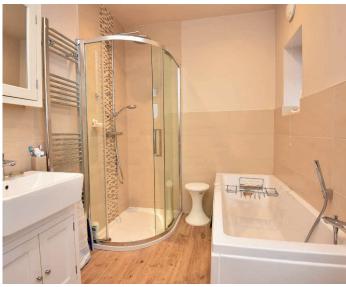

## **BATHROOM**

A modern white suite with WC, washbasin, bath and shower tiled flooring with under-floor heating. Fitted cupboards.