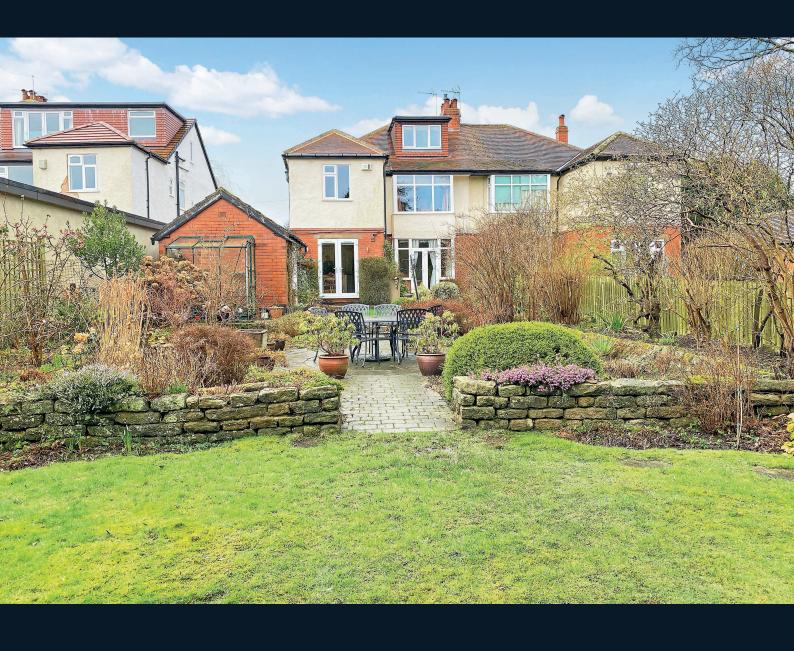

The generous accommodation comprises well-presented accommodation with two large reception rooms plus an extended dining kitchen and downstairs WC. On the first floor there are four bedrooms, including the main bedroom which has an en-suite. There is a modern house bathroom and the top floor provides a fifth bedroom. A particular feature of the property is the large and attractive south-facing garden which has gated access to the adjoining park to the rear.

# **Outside**

A driveway provide parking and leads to a detached garage. To the rear there is an attractive and particularly large garden with lawn, paved sitting areas and mature, well-stocked borders. A gate provides direct access to the adjoining park located at the rear of the garden.