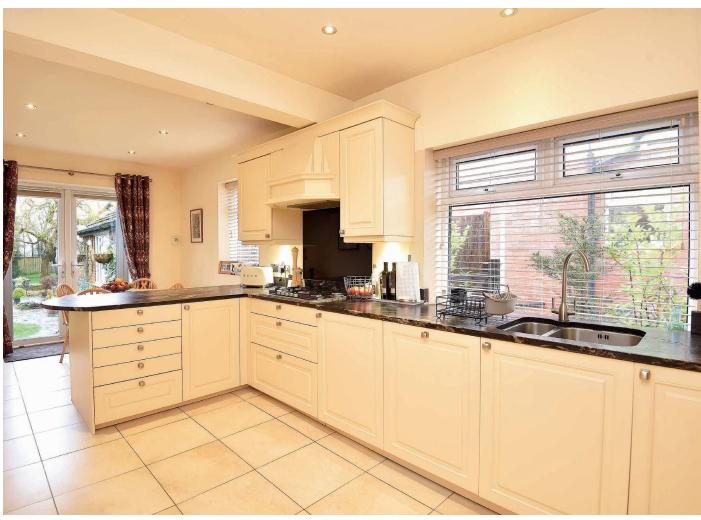

## **KITCHEN**

With a range of fitted units, granite worktop, and breakfast bar. Gas hob, double oven, integrated dishwasher and fridge / freezer. Dining area and glazed doors leading to the garden.