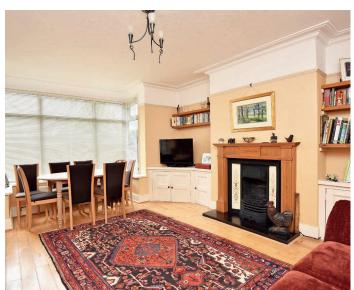

## SITTING ROOM

A spacious reception room with bay window, fitted shelving and cabinets. Attractive feature fireplace with living-flame gas fire.

### **DINING ROOM**

A further large reception room with glazed patio doors leading to the garden. Feature fireplace with living-flame gas fire.