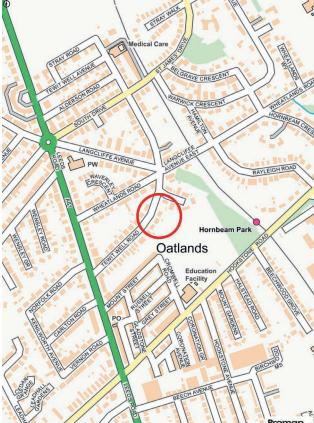

Tewit Well Road is a very attractive and fashionable position to the south side of Harrogate, just off Leeds Road, well placed close to a popular shopping parade, excellent schools and Hornbeam Park railway station.