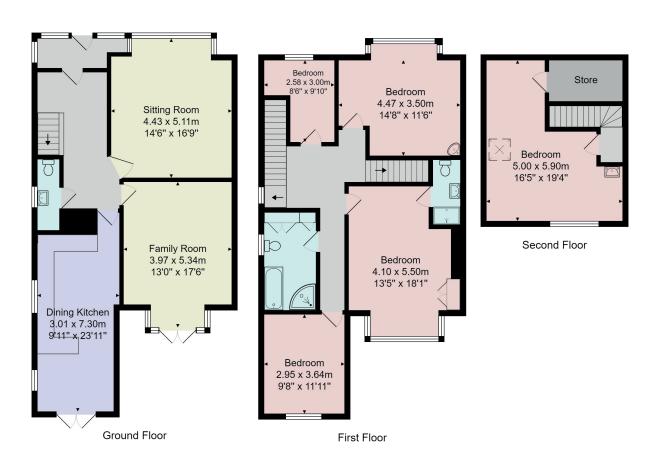

# FLOOR PLAN

Total Area: 192.5 m² ... 2072 ft²

All measurements are approximate and for display purposes only.

No liability is accepted by either the agency or Box Property Solutions Ltd as to the exact measurements of the rooms.

Box Property Solutions Ltd retains the copyright on this plan and allows agents to use it with agreed permission.