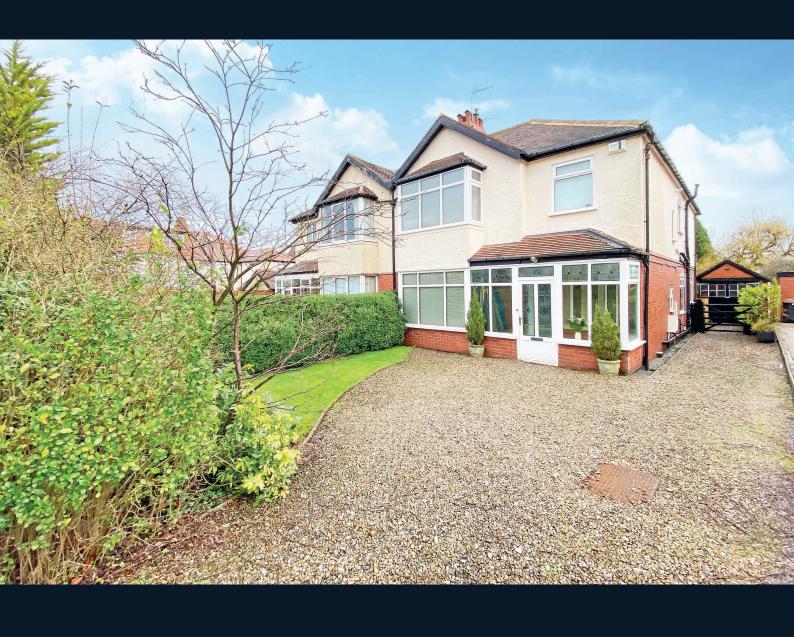

# 35 TEWIT WELL ROAD,

Harrogate, HG2 8JJ

A fantastic opportunity to purchase a spacious and well-presented five-bedroomed house with a large south-facing garden and garage and situated in this prime location adjoining a park, within a few minutes; walk from a railway station and close to popular schools, the Stray and Harrogate town centre.

The generous accommodation comprises well-presented accommodation with two large reception rooms plus an extended dining kitchen and downstairs WC. On the first floor there are four bedrooms, including the main bedroom which has an en-suite. There is a modern house bathroom and the top floor provides a fifth bedroom. A particular feature of the property is the large and attractive south-facing garden which has gated access to the adjoining park to the rear.

Tewit Well Road is a very attractive and fashionable position to the south side of Harrogate, just off Leeds Road, well placed close to a popular shopping parade, excellent schools and Hornbeam Park railway station.