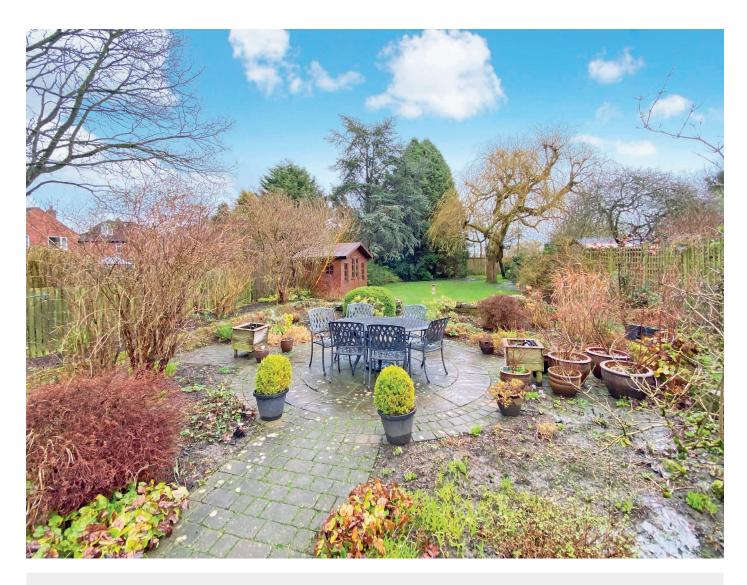

# **Outside**

A driveway provide parking and leads to a detached garage. To the rear there is an attractive and particularly large garden with lawn, paved sitting areas and mature, well-stocked borders. A gate provides direct access to the adjoining park located at the rear of the garden.