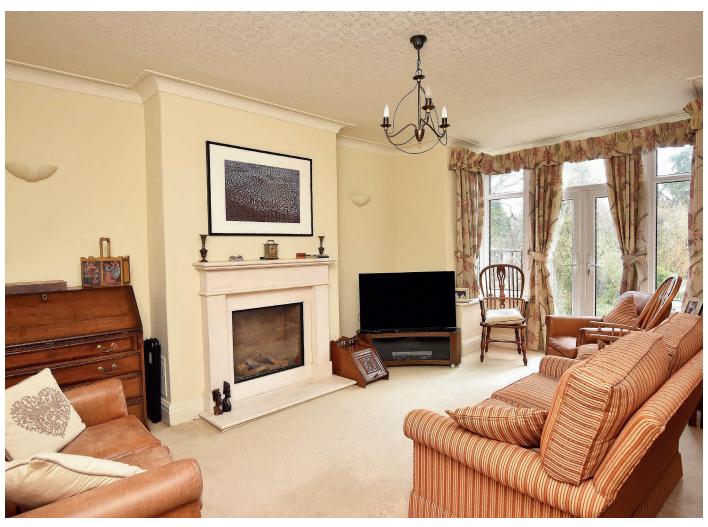

## SITTING ROOM

A spacious reception room with bay window, fitted shelving and cabinets. Attractive feature fireplace with living-flame gas fire.

### **DINING ROOM**

A further large reception room with glazed patio doors leading to the garden. Feature fireplace with living-flame gas fire.