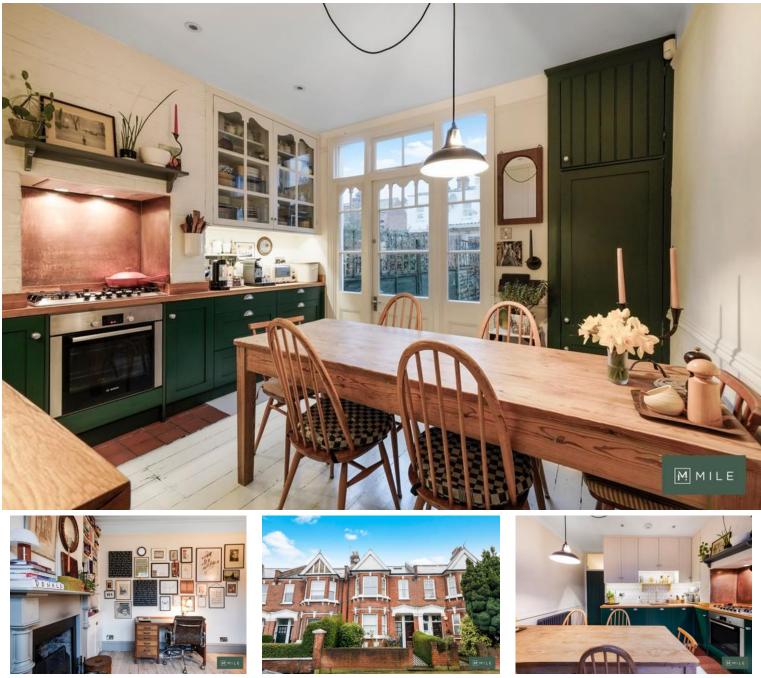

Odessa Road, London NW10 £625,000 Leasehold

Introducing the most picturesque garden apartment you are likely to see this spring. Welcome to this charming garden apartment located on a peaceful residential street, blending classic appeal with modern comforts. This delightful home features its own entrance and offers two spacious double bedrooms, perfect for relaxation. The cosy reception room boasts lovely bay windows, flooding the space with natural light and highlighting its original features. The kitchen is a dream, fully fitted and ideal for both cooking and dining. Step outside to enjoy the private garden, a great spot for entertaining guests or simply unwinding. Tucked away at the back of the garden is a convenient home office space, providing a quiet area for work or hobbies. With the bonus of a long lease, Odessa Road offers a fantastic place to call home. Don't miss out on the opportunity to make this lovely property yours.

- Victorian conversion
- Two bedrooms
- Private garden
- Own Entrance
- 755 sq ft

- Home office
- Fantastic location
- Excellent condition
- Many original features
- Close to shops and transports