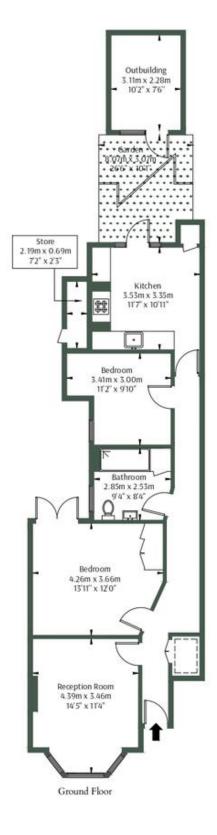

## Odessa Road, NW10 5YH

Approx Gross Internal Area = 70.1 sq.m / 755 sq.ft Restricted head height = 1.2 sq.m / 13 sq.ft Total = 71.3 sq.m / 767 sq.ft

The Floor plan is not to scale and measurements and areas shown are approximate and therefore should be used for