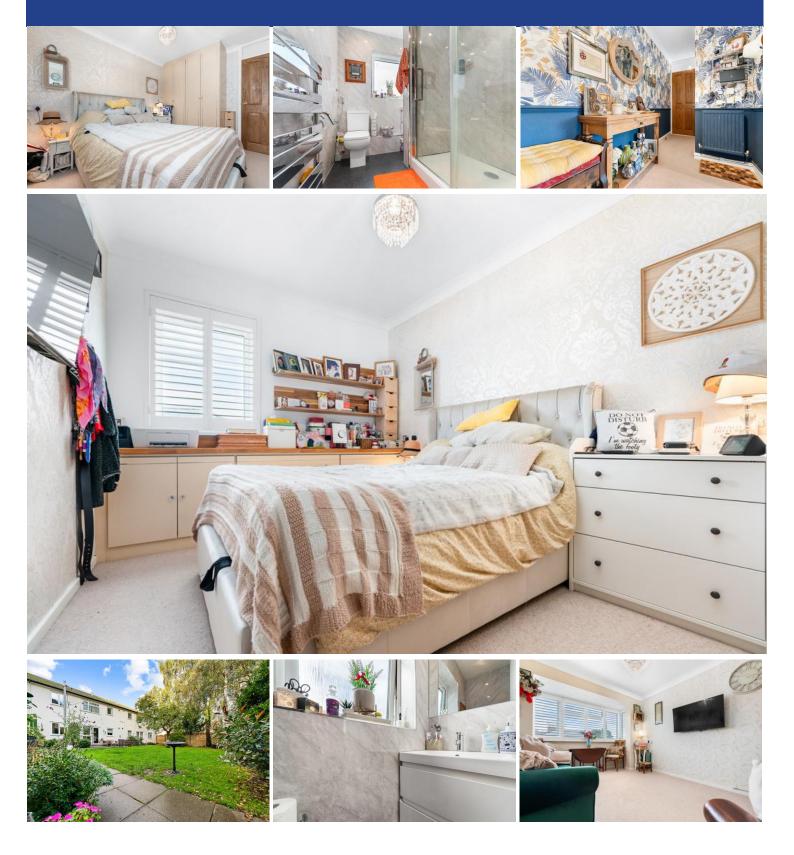

#### BEDROOM

10' 5" x 8' 4" (3.18m x 2.56m) Carpet to floor. Double glazed window to front with fitted blinds. Radiator. Coving. Pendant light fitting. Fitted wardrobes. Built in storage with worktop over and shelving and drawers beneath. Power points.

#### BATHROOM

6' 1" x 5' 0" (1.87m x 1.54m) Vinyl flooring. Tiled walls. Spotlights. Obscure double glazed window to side. Walk in shower cubide with mains powered shower over. Heated towel rail. Wall mounted wash hand basin with mixer tap over and storage beneath. Wall mounted mirror. Extractor fan.