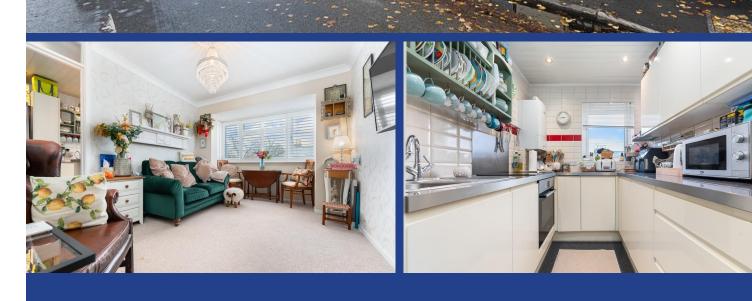

#### LOUNGE

13' 11" x 9' 4" (4.26m x 2.85m) Carpet to floor. Dual aspect double glazed window to front with fitted blinds. Pendant light fitting with ceiling rose. Radiator. TV and telephone point. Vertical Radiator. Power points. Door to kitchen.

#### **KITCHEN**

10' 1" x 6' 1" (3.09m x 1.87m) Vinyl flooring. Tiled walls. Range of wall, base and drawer units with round edged worktops over incorporating electric hob with oven beneath and extractor above, and stainless steel sink with hot and cold tap over. Tiled splashbacks. Space for fridge/freezer. Integrated dishwasher. Spotlights. Power points. Wall mounted Worcester boiler.