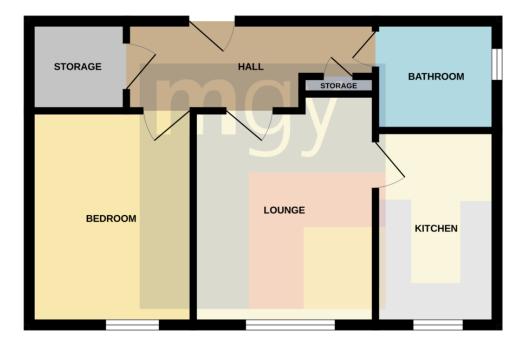

Council Tax Band B

Floor Area Approx 452 sq ft

Viewing Arrangements Strictly by appointment

#### **ENTRANCE HALL**

Entered via front door leading from communal hallway. Carpet to floor. Pendant light fitting. Loft hatch. Power points. Dado rail. Radiator. Coving. Doors to all rooms and two storage cupboards.

#### LOUNGE

13' 11" x 9' 4" (4.26m x 2.85m) Carpet to floor. Dual aspect double glazed window to front with fitted blinds. Pendant light fitting with ceiling rose. Radiator. TV and telephone point. Vertical Radiator. Power points. Door to kitchen.

#### **KITCHEN**

10' 1" x 6' 1" (3.09m x 1.87m) Vinyl flooring. Tiled walls. Range of wall, base and drawer units with round edged worktops over incorporating electric hob with oven beneath and extractor above, and stainless steel sink with hot and cold tap over. Tiled splashbacks. Space for fridge/freezer. Integrated dishwasher. Spotlights. Power points. Wall mounted Worcester boiler.

#### BEDROOM

10' 5" x 8' 4" (3.18m x 2.56m) Carpet to floor. Double glazed window to front with fitted blinds. Radiator. Coving. Pendant light fitting. Fitted wardrobes. Built in storage with worktop over and shelving and drawers beneath. Power points.

#### BATHROOM

6' 1" x 5' 0" (1.87m x 1.54m) Vinyl flooring. Tiled walls. Spotlights. Obscure double glazed window to side. Walk in shower cubide with mains powered shower over. Heated towel rail. Wall mounted wash hand basin with mixer tap over and storage beneath. Wall mounted mirror. Extractor fan.