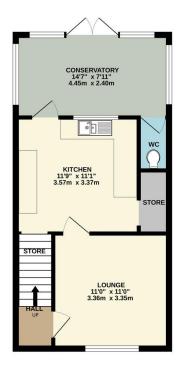

## Phillips George

GROUND FLOOR 437 sq.ft. (40.6 sq.m.) approx.

TOTAL FLOOR AREA: 758 sq.ft. (70.4 sq.m.) approx.

Whitst every attempt has been made to ensure the accuracy of the floorpian contained here, measurement of doors, windows, rooms and any other terms are approximate and or expensibility is taken for any error of the state of the