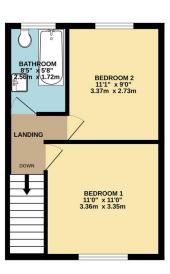

## Phillips George

GROUND FLOOR 437 sq.ft. (40.6 sq.m.) approx.

TOTAL FLOOR AREA: 758 sq.ft. (70.4 sq.m.) approx.

Whitst every attempt has been made to ensure the accuracy of the floorpian contained here, measurement of doors, windows, rooms and any other terms are approximate and or expensibility is taken for any error of the state of the