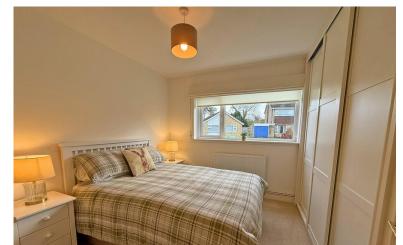

## **Property Description**

The property when briefly described comprises, entrance porch, hallway, open plan modern living kitchen diner, two double bedrooms both with contemporary fitted wardrobes, separate lounge, shower room and separate w/c. Gardens to both the front and rear of the property, garage and block paved driveway. New gas central heating system, rewired, plastered and decorated. This is stunning bungalow in a superb location, so book today to avoid disappointment.

## **GROUND FLOOR**

PORCH

HALLWAY

LIVING KITCHEN DINER 18' 8" x 18' 7" (5.69m x 5.66m) max.

LOUNGE 14' 7" x 10' 8" (4.44m x 3.25m)

BEDROOM 12' x 10' (3.66m x 3.05m)

BEDROOM 10' 2" x 10' 2" (3.1 m x 3.1 m)

SHOWER ROOM