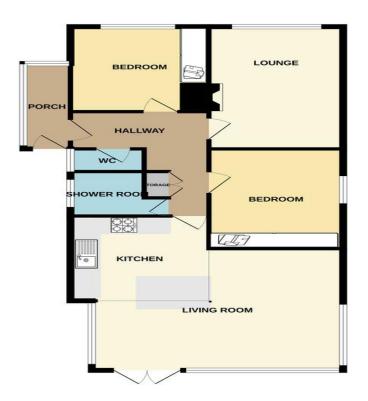

### 18 Scalby Beck Road, Scalby, Scarborough, YO13 0RD

GROUND FLOOR 852 sq.ft. (79.2 sq.m.) approx.

Whilst every attempt has been made to ensure the accuracy of the floorpins contained here, measurement with the contained here, measurement and the contained here. The contained here is the contained here is the contained here is the contained here. The plan is for illustrative purposes only and should be used as such by an expression or ensu-statement. This plan is for illustrative purposes only and should be used as such by an expression of the contained by the contained and appliances shown have not been tested and no guarant prospective purchaser. The services, systems and appliances shown have not been tested and no guarant prospective purchaser.

## **GROUND FLOOR**

PORCH

HALLWAY

LIVING KITCHEN DINER 18' 8" x 18' 7" (5.69m x 5.66m) max.

LOUNGE 14' 7" x 10' 8" (4.44m x 3.25m)

BEDROOM 12' x 10' (3.66m x 3.05m)

BEDROOM 10' 2" x 10' 2" (3.1 m x 3.1 m)

SHOWER ROOM

WC