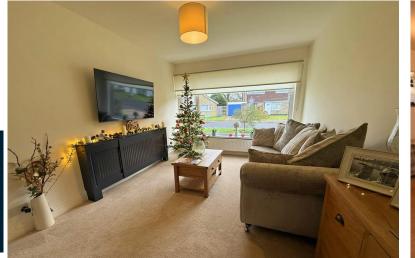

## **Property Description**

The property when briefly described comprises, entrance porch, hallway, open plan modern living kitchen diner, two double bedrooms both with contemporary fitted wardrobes, separate lounge, shower room and separate w/c. Gardens to both the front and rear of the property, garage and block paved driveway. New gas central heating system, rewired, plastered and decorated. This is stunning bungalow in a superb location, so book today to avoid disappointment.

## **GROUND FLOOR**

PORCH

HALLWAY

LIVING KITCHEN DINER 18' 8" x 18' 7" (5.69m x 5.66m) max.

LOUNGE 14' 7" x 10' 8" (4.44m x 3.25m)

BEDROOM 12' x 10' (3.66m x 3.05m)

BEDROOM 10' 2" x 10' 2" (3.1 m x 3.1 m)

SHOWER ROOM