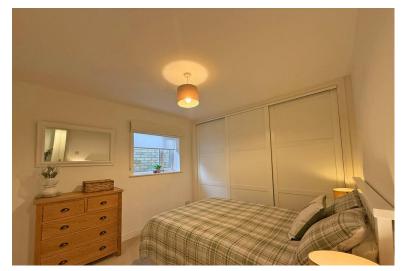

## **Property Description**

The property when briefly described comprises, entrance porch, hallway, open plan modern living kitchen diner, two double bedrooms both with contemporary fitted wardrobes, separate lounge, shower room and separate w/c. Gardens to both the front and rear of the property, garage and block paved driveway. New gas central heating system, rewired, plastered and decorated. This is stunning bungalow in a superb location, so book today to avoid disappointment.

## **GROUND FLOOR**

PORCH

HALLWAY

LIVING KITCHEN DINER 18' 8" x 18' 7" (5.69m x 5.66m) max.

LOUNGE 14' 7" x 10' 8" (4.44m x 3.25m)

BEDROOM 12' x 10' (3.66m x 3.05m)

BEDROOM 10' 2" x 10' 2" (3.1 m x 3.1 m)

SHOWER ROOM