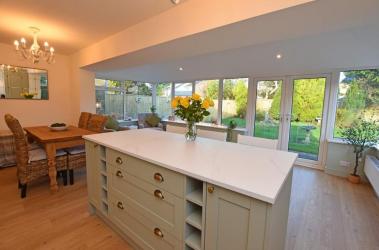

## **Property Description**

The property when briefly described comprises, entrance porch, hallway, open plan modern living kitchen diner, two double bedrooms both with contemporary fitted wardrobes, separate lounge, shower room and separate w/c. Gardens to both the front and rear of the property, garage and block paved driveway. New gas central heating system, rewired, plastered and decorated. This is stunning bungalow in a superb location, so book today to avoid disappointment.

## **GROUND FLOOR**

PORCH

HALLWAY

LIVING KITCHEN DINER 18' 8" x 18' 7" (5.69m x 5.66m) max.

LOUNGE 14' 7" x 10' 8" (4.44m x 3.25m)

BEDROOM 12' x 10' (3.66m x 3.05m)

BEDROOM 10' 2" x 10' 2" (3.1 m x 3.1 m)

SHOWER ROOM