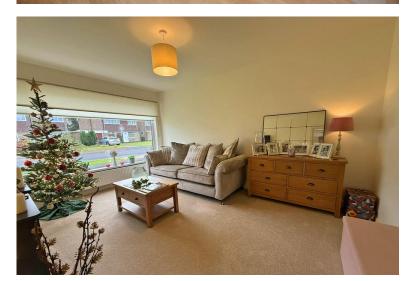

## **Property Description**

The property when briefly described comprises, entrance porch, hallway, open plan modern living kitchen diner, two double bedrooms both with contemporary fitted wardrobes, separate lounge, shower room and separate w/c. Gardens to both the front and rear of the property, garage and block paved driveway. New gas central heating system, rewired, plastered and decorated. This is stunning bungalow in a superb location, so book today to avoid disappointment.

## **GROUND FLOOR**

PORCH

HALLWAY

LIVING KITCHEN DINER 18' 8" x 18' 7" (5.69m x 5.66m) max.

LOUNGE 14' 7" x 10' 8" (4.44m x 3.25m)

BEDROOM 12' x 10' (3.66m x 3.05m)

BEDROOM 10' 2" x 10' 2" (3.1 m x 3.1 m)

SHOWER ROOM