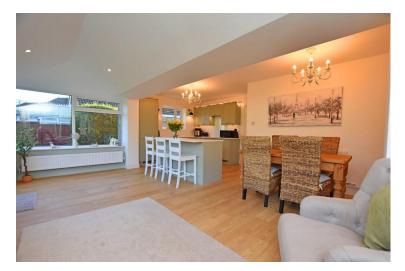

## **Property Description**

The property when briefly described comprises, entrance porch, hallway, open plan modern living kitchen diner, two double bedrooms both with contemporary fitted wardrobes, separate lounge, shower room and separate w/c. Gardens to both the front and rear of the property, garage and block paved driveway. New gas central heating system, rewired, plastered and decorated. This is stunning bungalow in a superb location, so book today to avoid disappointment.

## **GROUND FLOOR**

PORCH

HALLWAY

LIVING KITCHEN DINER 18' 8" x 18' 7" (5.69m x 5.66m) max.

LOUNGE 14' 7" x 10' 8" (4.44m x 3.25m)

BEDROOM 12' x 10' (3.66m x 3.05m)

BEDROOM 10' 2" x 10' 2" (3.1 m x 3.1 m)

SHOWER ROOM