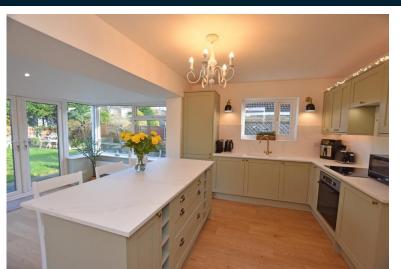

## **Property Description**

The property when briefly described comprises, entrance porch, hallway, open plan modern living kitchen diner, two double bedrooms both with contemporary fitted wardrobes, separate lounge, shower room and separate w/c. Gardens to both the front and rear of the property, garage and block paved driveway. New gas central heating system, rewired, plastered and decorated. This is stunning bungalow in a superb location, so book today to avoid disappointment.

## **GROUND FLOOR**

PORCH

HALLWAY

LIVING KITCHEN DINER 18' 8" x 18' 7" (5.69m x 5.66m) max.

LOUNGE 14' 7" x 10' 8" (4.44m x 3.25m)

BEDROOM 12' x 10' (3.66m x 3.05m)

BEDROOM 10' 2" x 10' 2" (3.1 m x 3.1 m)

SHOWER ROOM