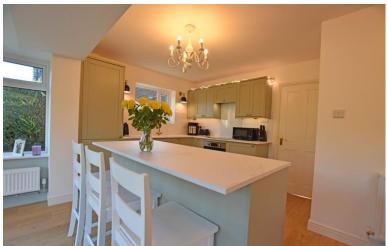

## **Property Description**

The property when briefly described comprises, entrance porch, hallway, open plan modern living kitchen diner, two double bedrooms both with contemporary fitted wardrobes, separate lounge, shower room and separate w/c. Gardens to both the front and rear of the property, garage and block paved driveway. New gas central heating system, rewired, plastered and decorated. This is stunning bungalow in a superb location, so book today to avoid disappointment.

## **GROUND FLOOR**

PORCH

HALLWAY

LIVING KITCHEN DINER 18' 8" x 18' 7" (5.69m x 5.66m) max.

LOUNGE 14' 7" x 10' 8" (4.44m x 3.25m)

BEDROOM 12' x 10' (3.66m x 3.05m)

BEDROOM 10' 2" x 10' 2" (3.1 m x 3.1 m)

SHOWER ROOM