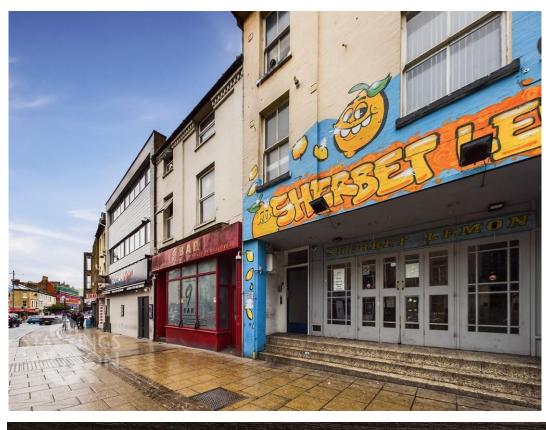

## PRINCE OF WALES ROAD

#### **SETTING THE SCENE**

Fronting Prince of Wales Road steps lead to self contained entrance, with a private hall entrance leading to the first floor.

#### **OUT & ABOUT**

Located in the heart of Norwich City Centre within the hustle and bustle, close to the football ground, train station and Riverside complex. A number of pubs, cafes, restaurants, cinema and bars can be found along with a fantastic shopping outlet. Easy access to main road links can be found in particular the A11 and A47.