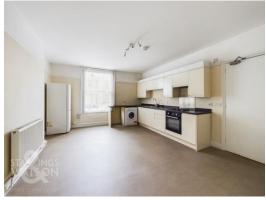

#### THE GRAND TOUR

Heading inside the hall entrance leads to stairs where the first floor landing can be found. Split into two

sections, stairs lead to the top floor, kitchen and W.C. The sitting room can be found opposite, with windows to rear offering excellent natural light, with fitted carpet and a door to the adjacent kitchen. A sizeable room, the kitchen offers ample room for a dining table, with an L-shape range of wall and base level units, with an inset electric hob and built-in electric oven. Space is provided for general white goods, with a vinyl flooring and window to front. A further door leads to the landing area, with the W.C offering a white two piece suite and the wall mounted gas fired central heating boiler. Heading to the top floor, the landing is split into two sections, leading to both bedrooms and the shower room. The main bedroom sits to the rear, finished with fitted carpet, and a door to the en suite shower room, where a white three piece suite can be found, with a high ceiling and window to rear. The second bedroom is a large double facing to front, with an adjacent shower room complete with tiled splash backs.