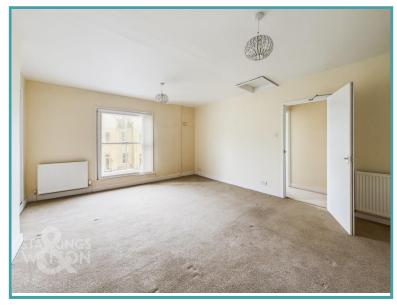

#### THE GRAND TOUR

Heading inside the hall entrance leads to stairs where the first floor landing can be found. Split into two

sections, stairs lead to the top floor, kitchen and W.C. The sitting room can be found opposite, with windows to rear offering excellent natural light, with fitted carpet and a door to the adjacent kitchen. A sizeable room, the kitchen offers ample room for a dining table, with an L-shape range of wall and base level units, with an inset electric hob and built-in electric oven. Space is provided for general white goods, with a vinyl flooring and window to front. A further door leads to the landing area, with the W.C offering a white two piece suite and the wall mounted gas fired central heating boiler. Heading to the top floor, the landing is split into two sections, leading to both bedrooms and the shower room. The main bedroom sits to the rear, finished with fitted carpet, and a door to the en suite shower room, where a white three piece suite can be found, with a high ceiling and window to rear. The second bedroom is a large double facing to front, with an adjacent shower room complete with tiled splash backs.