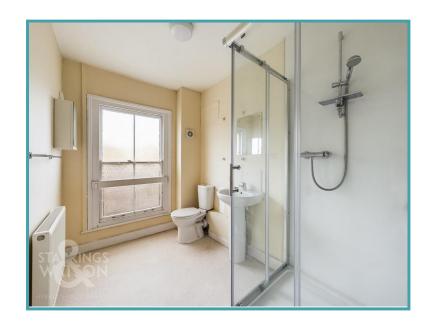

#### THE GRAND TOUR

Heading inside the hall entrance leads to stairs where the first floor landing can be found. Split into two

sections, stairs lead to the top floor, kitchen and W.C. The sitting room can be found opposite, with windows to rear offering excellent natural light, with fitted carpet and a door to the adjacent kitchen. A sizeable room, the kitchen offers ample room for a dining table, with an L-shape range of wall and base level units, with an inset electric hob and built-in electric oven. Space is provided for general white goods, with a vinyl flooring and window to front. A further door leads to the landing area, with the W.C offering a white two piece suite and the wall mounted gas fired central heating boiler. Heading to the top floor, the landing is split into two sections, leading to both bedrooms and the shower room. The main bedroom sits to the rear, finished with fitted carpet, and a door to the en suite shower room, where a white three piece suite can be found, with a high ceiling and window to rear. The second bedroom is a large double facing to front, with an adjacent shower room complete with tiled splash backs.