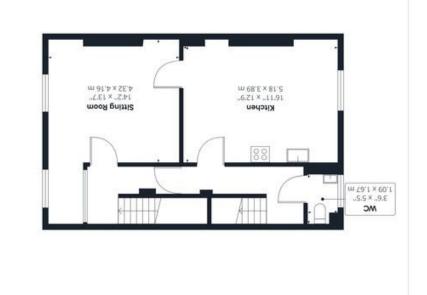

#### **IN SUMMARY**

With ALLOCATED PARKING to the REAR and OVER 1220 Sq. ft (stms) of accommodation over three floors, this CENTRALLY LOCATED maisonette offers FLEXIBLE SPACE with a wealth of amenities close by. The SELF CONTAINED ground floor ENTRANCE leads to the first floor, where the 14' SITTING ROOM and 16' KITCHEN/DINING ROOM sit adjacent to each other. A useful W.C can also be found on this level. The top floor offers TWO DOUBLE BEDROOMS of 14' and 16', with an EN SUITE SHOWER ROOM and shower room off the landing. Finished with sash windows and gas fired central heating, high ceilings and spacious rooms can be found throughout.

#### THE GRAND TOUR

Heading inside the hall entrance leads to stairs where the first floor landing can be found. Split into two

sections, stairs lead to the top floor, kitchen and W.C. The sitting room can be found opposite, with windows to rear offering excellent natural light, with fitted carpet and a door to the adjacent kitchen. A sizeable room, the kitchen offers ample room for a dining table, with an L-shape range of wall and base level units, with an inset electric hob and built-in electric oven. Space is provided for general white goods, with a vinyl flooring and window to front. A further door leads to the landing area, with the W.C offering a white two piece suite and the wall mounted gas fired central heating boiler. Heading to the top floor, the landing is split into two sections, leading to both bedrooms and the shower room. The main bedroom sits to the rear, finished with fitted carpet, and a door to the en suite shower room, where a white three piece suite can be found, with a high ceiling and window to rear. The second bedroom is a large double facing to front, with an adjacent shower room complete with tiled splash backs.

### Approximate total area

5ft 28.82 ft<sup>2</sup> m 21.411

Floor

Ground Floor

(1) Excluding balconies and terraces

While every attempt has been made to ensure accuracy, all measurements are approximate, not to scale. This floor plan is for illustrative purposes only.