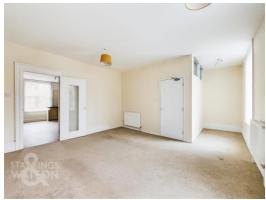

#### THE GRAND TOUR

Heading inside the hall entrance leads to stairs where the first floor landing can be found. Split into two

sections, stairs lead to the top floor, kitchen and W.C. The sitting room can be found opposite, with windows to rear offering excellent natural light, with fitted carpet and a door to the adjacent kitchen. A sizeable room, the kitchen offers ample room for a dining table, with an L-shape range of wall and base level units, with an inset electric hob and built-in electric oven. Space is provided for general white goods, with a vinyl flooring and window to front. A further door leads to the landing area, with the W.C offering a white two piece suite and the wall mounted gas fired central heating boiler. Heading to the top floor, the landing is split into two sections, leading to both bedrooms and the shower room. The main bedroom sits to the rear, finished with fitted carpet, and a door to the en suite shower room, where a white three piece suite can be found, with a high ceiling and window to rear. The second bedroom is a large double facing to front, with an adjacent shower room complete with tiled splash backs.