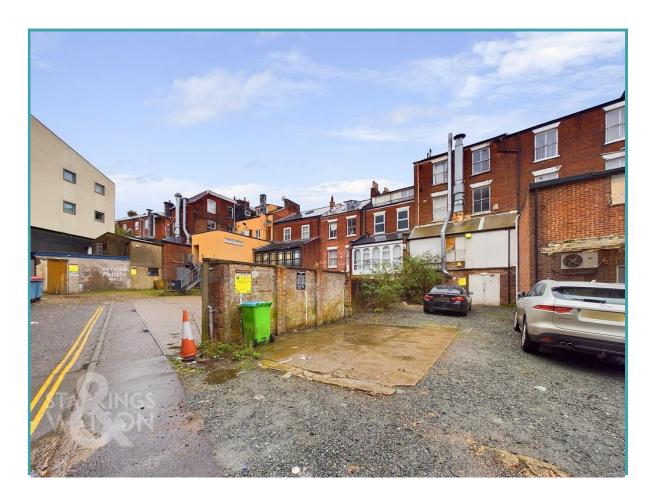

#### THE GREAT OUTDOORS

Allocated parking can be found to the rear of the property, accessed via St. Vedast Street.