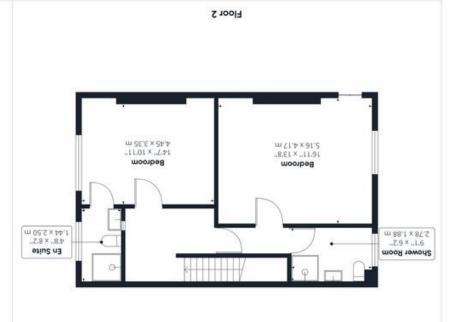

#### **IN SUMMARY**

With ALLOCATED PARKING to the REAR and OVER 1220 Sq. ft (stms) of accommodation over three floors, this CENTRALLY LOCATED maisonette offers FLEXIBLE SPACE with a wealth of amenities close by. The SELF CONTAINED ground floor ENTRANCE leads to the first floor, where the 14' SITTING ROOM and 16' KITCHEN/DINING ROOM sit adjacent to each other. A useful W.C can also be found on this level. The top floor offers TWO DOUBLE BEDROOMS of 14' and 16', with an EN SUITE SHOWER ROOM and shower room off the landing. Finished with sash windows and gas fired central heating, high ceilings and spacious rooms can be found throughout.

#### THE GRAND TOUR

Heading inside the hall entrance leads to stairs where the first floor landing can be found. Split into two

sections, stairs lead to the top floor, kitchen and W.C. The sitting room can be found opposite, with windows to rear offering excellent natural light, with fitted carpet and a door to the adjacent kitchen. A sizeable room, the kitchen offers ample room for a dining table, with an L-shape range of wall and base level units, with an inset electric hob and built-in electric oven. Space is provided for general white goods, with a vinyl flooring and window to front. A further door leads to the landing area, with the W.C offering a white two piece suite and the wall mounted gas fired central heating boiler. Heading to the top floor, the landing is split into two sections, leading to both bedrooms and the shower room. The main bedroom sits to the rear, finished with fitted carpet, and a door to the en suite shower room, where a white three piece suite can be found, with a high ceiling and window to rear. The second bedroom is a large double facing to front, with an adjacent shower room complete with tiled splash backs.

### Approximate total area

5ft 28.82 ft<sup>2</sup> m 21.411

Floor

Ground Floor

(1) Excluding balconies and terraces

While every attempt has been made to ensure accuracy, all measurements are approximate, not to scale. This floor plan is for illustrative purposes only.