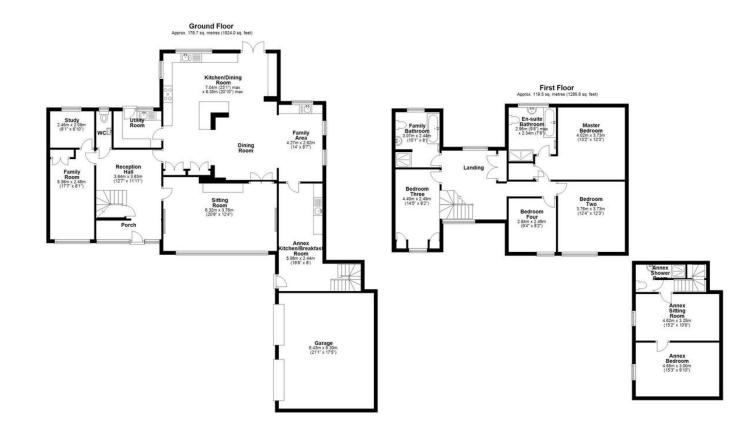

# Broadbush

SN26 7DH

Guide Price £960,000

- •
- •
- •
- •

Samuel Miles are Delighted to offer For Sale this IMMACULATELY PRESENTED Detached Executive Home in this popular village on the edge of Swindon.

The property has been much improved by its present owners and the accommodation briefly comprises; Porch, Reception Hall, Cloakroom, Large Sitting Room with floating fire, Family Room, Study, IMPRESSIVE Refitted Kitchen/Dining Room with a plethora of built-in appliances, Utility Room, Further Family Area with access to a separate Annex.

Upstairs can be found a Master Bedroom Suite with En-Suite Bathroom and Walk-in Wardrobe, Three Further Good Sized Bedrooms and a Large Family Bathroom with Bath and Separate Shower.

The Annex can be accessed from the house and also has its own front entrance into a large Kitchen/Breakfast room. The first floor consists of; Shower Room, Sitting/Bedroom leading to a further Double Bedroom.

Outside can be found large gated front garden, Driveway to an integral double garage with Turning Space and enclosed rear gardens with gated access to a large playing field belonging to Blunsdon Parish Council

#### Total area: approx. 298.2 sq. metres (3209.8 sq. feet)