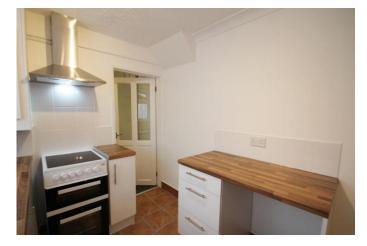

#### **OPEN PLAN KITCHEN from HALLWAY**

Modern fitted kitchen with freestanding Beko cooker with extractor hood over. Double glazed windows. Plumbing for washing machine and space for further appliance. Electric water heater in cupboard. Door to Shower Room