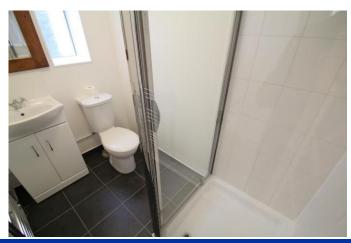

#### SHOWER ROOM/WC

Wood door with toughened glass panels to fitted shower cubicle with 'Hydro' electric shower. Suite in white. Wash hand basin with vanity unit beneath. Tiled floor. Extractor fan. Double glazed window.