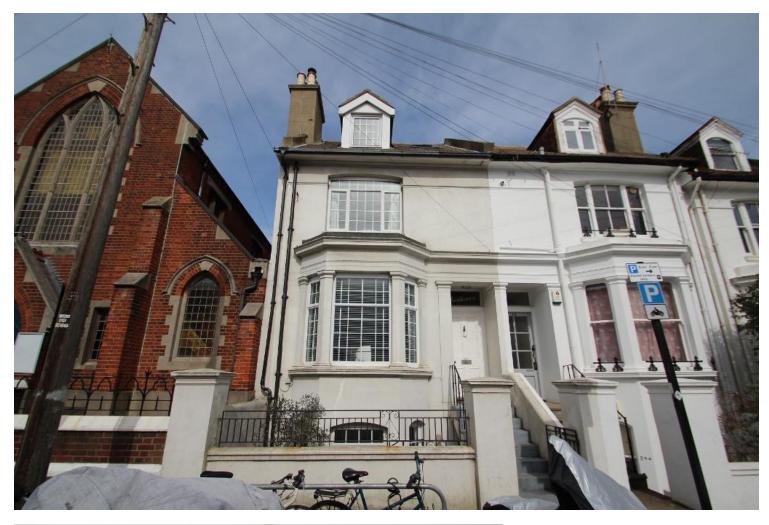

## 28A West Hill Road, Brighton, BN1 3RT

£995 pcm

### **Full Description**

An unfurnished Lower ground floor flat with 1 bedroom. White décor. Modern kitchen and shower room. NSH. UPVC double glazing. Good sized lounge. Rear concreted Patio.

Situated in this convenient and central location close to the ever popular Seven Dials District and being a few minutes walk to Brighton Mainline Railway Station. Bus services providing access to all surrounding areas are close by as are Schools for all age groups. Local amenities to include Shops, Bars & Restaurants are all in the vicinity.

#### Steps down to Lower Ground floor

#### Wrought iron gate to paved area.

With storage cupboard and meter boxes. Double glazed front door to:-