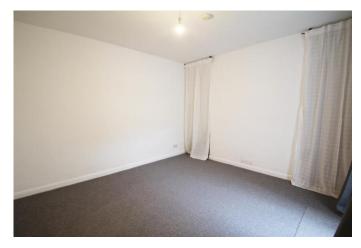

#### LOUNGE:-

4.69m x 3.96m Night storage heater. Double glazed windows.

#### DOUBLE BEDROOM

3.59m x 3.47m Wood door with toughened glass panels. 2 recesses with shelves and hanging rails. Night storage heater. Double glazed patio doors to REAR PATIO