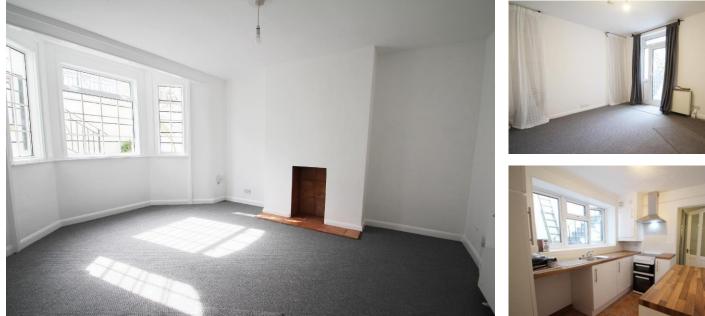

#### LOUNGE:-

4.69m x 3.96m Night storage heater. Double glazed windows.

#### DOUBLE BEDROOM

3.59m x 3.47m Wood door with toughened glass panels. 2 recesses with shelves and hanging rails. Night storage heater. Double glazed patio doors to REAR PATIO

#### **OPEN PLAN KITCHEN from HALLWAY**

Modern fitted kitchen with freestanding Beko cooker with extractor hood over. Double glazed windows. Plumbing for washing machine and space for further appliance. Electric water heater in cupboard. Door to Shower Room