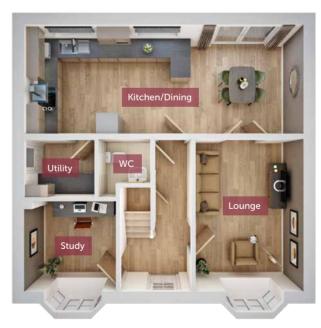

GROUND FLOOR

| Lounge         | 4620mm x 3180mm | 15′1″ x 10′4′ |
|----------------|-----------------|---------------|
| Kitchen/Dining | 7770mm x 3030mm | 9'9" x 5'5"   |
| Utility        | 1950mm x 1620mm | 6'4" x 5'3"   |
| Study          | 2550mm x 2510mm | 8'4" x 8'2"   |
| WC             | 1450mm x 1240mm | 4'8" x 4'1"   |
|                |                 |               |