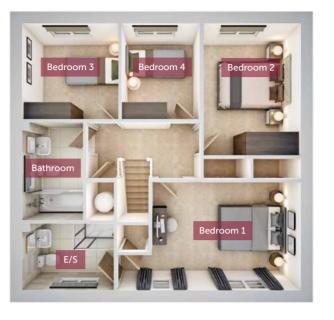

FIRST FLOOR

| Bedroom 1 | 4160mm x 3010mm | 13'6" x 9'9" |
|-----------|-----------------|--------------|
| En suite  | 2560mm x 1860mm | 8'4" x 6'1"  |
| Bedroom 2 | 3670mm x 2700mm | 12'0" x 8'9" |
| Bedroom 3 | 2680mm x 2660mm | 8'8" x 8'7"  |
| Bedroom 4 | 2660mm x 2170mm | 8'7" x 7'1"  |
| Bathroom  | 2730mm x 1700mm | 9'0" x 5'6"  |