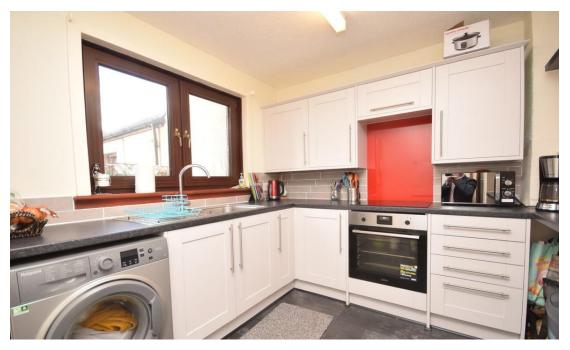

# Property summary

Next home are delighted to bring to the market this spacious 2 bedroom maisonette situated in the popular residential area of Blairgowrie.

The property would be ideal for a first time buyer with accommodation set over 2 levels comprising: Entrance hall, spacious lounge with space for a variety of free-standing furniture, balcony with space for outdoor dining table and chairs, modern breakfasting kitchen, 2 double bedrooms with built in storage and a bathroom.

### Key property features

- Spacious apartment
- ✓ Ideal for a first time buyer
- ✓ Modern kitchen
- **⋖** Good storage
- **❤** Balcony
- Close to local amenities
- Close to Perth and Dundee