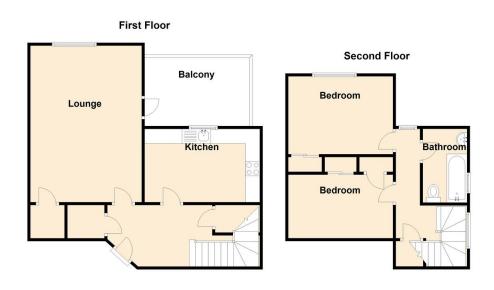

### Floorplans

### Property Room Sizes

HALL

LOUNGE 16' 1" X 11' 7" (4.92M X 3.55M)

KITCHEN 10' 4" X 8' 8" (3.16M X 2.65M)

BEDROOM 11' 9" X 11' 5" (3.59M X 3.48M)

BEDROOM 11' 7" X 9' 9" (3.54M X 2.99M)

BATHROOM 7' 9" X 4' 10" (2.37M X 1.49M)