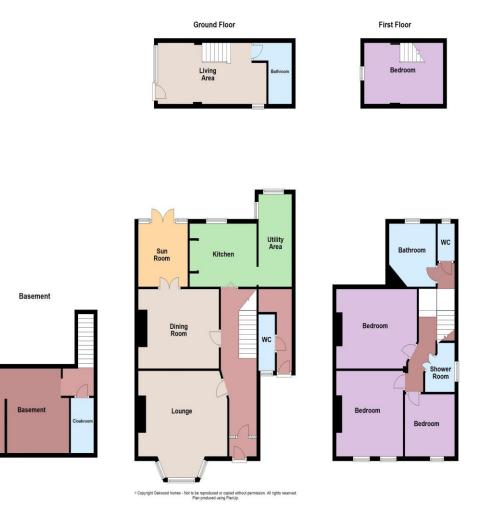

| Accommodation       |                                                                                             |
|---------------------|---------------------------------------------------------------------------------------------|
| GROUND FLOOR        |                                                                                             |
| Entrance Porch      |                                                                                             |
| Entrance Hall       |                                                                                             |
| Lounge              | 15'10" (4.83m) x 14' (4.27m)                                                                |
| Dining Room         | 14'6" (4.42m) x 11'10" (3.61m)                                                              |
| Kitchen             | 10'7" (3.23m) x 9'4" (2.84m)                                                                |
| Utility Room        | 13' (3.96m) x 6'1" (1.85m)                                                                  |
| W.C                 |                                                                                             |
| Sun Room            | 9'4" (2.84m) x 8'6" (2.59m)                                                                 |
| LOWER GROUND FLOOR  |                                                                                             |
| Currently a bar     | 15'3" (4.65m) x 12'3" (3.73m)                                                               |
| W.C                 |                                                                                             |
| FIRST FLOOR         |                                                                                             |
| Bedroom 1           | 12'9" (3.89m) x 12'5" (3.78m)                                                               |
| Bedroom 2           | 14'8" (4.47m) x 11'5" (3.48m)                                                               |
| Bedroom 3           | 8'10" (2.69m) x 8' (2.44m)                                                                  |
| Shower Room         |                                                                                             |
| Family Bathroom     |                                                                                             |
| Separate W.C        |                                                                                             |
| OUTSIDE             |                                                                                             |
|                     | ith small courtyard. Large garden to rear with access from Edith Road, which leads onto the |
| one bedroom annexe. |                                                                                             |