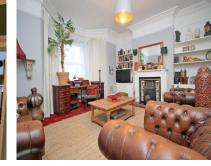

### The Property

| Accommodation       |                                                                                             |
|---------------------|---------------------------------------------------------------------------------------------|
| GROUND FLOOR        |                                                                                             |
| Entrance Porch      |                                                                                             |
| Entrance Hall       |                                                                                             |
| Lounge              | 15'10" (4.83m) x 14' (4.27m)                                                                |
| Dining Room         | 14'6" (4.42m) x 11'10" (3.61m)                                                              |
| Kitchen             | 10'7" (3.23m) x 9'4" (2.84m)                                                                |
| Utility Room        | 13' (3.96m) x 6'1" (1.85m)                                                                  |
| W.C                 |                                                                                             |
| Sun Room            | 9'4" (2.84m) x 8'6" (2.59m)                                                                 |
| LOWER GROUND FLOOR  |                                                                                             |
| Currently a bar     | 15'3" (4.65m) x 12'3" (3.73m)                                                               |
| W.C                 |                                                                                             |
| FIRST FLOOR         |                                                                                             |
| Bedroom 1           | 12'9" (3.89m) x 12'5" (3.78m)                                                               |
| Bedroom 2           | 14'8" (4.47m) x 11'5" (3.48m)                                                               |
| Bedroom 3           | 8'10" (2.69m) x 8' (2.44m)                                                                  |
| Shower Room         |                                                                                             |
| Family Bathroom     |                                                                                             |
| Separate W.C        |                                                                                             |
| OUTSIDE             |                                                                                             |
|                     | ith small courtyard. Large garden to rear with access from Edith Road, which leads onto the |
| one bedroom annexe. |                                                                                             |