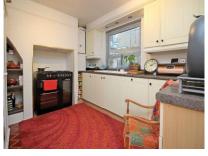

| Accommodation       |                                                                                             |
|---------------------|---------------------------------------------------------------------------------------------|
| GROUND FLOOR        |                                                                                             |
| Entrance Porch      |                                                                                             |
| Entrance Hall       |                                                                                             |
| Lounge              | 15'10" (4.83m) x 14' (4.27m)                                                                |
| Dining Room         | 14'6" (4.42m) x 11'10" (3.61m)                                                              |
| Kitchen             | 10'7" (3.23m) x 9'4" (2.84m)                                                                |
| Utility Room        | 13' (3.96m) x 6'1" (1.85m)                                                                  |
| W.C                 |                                                                                             |
| Sun Room            | 9'4" (2.84m) x 8'6" (2.59m)                                                                 |
| LOWER GROUND FLOOR  |                                                                                             |
| Currently a bar     | 15'3" (4.65m) x 12'3" (3.73m)                                                               |
| W.C                 |                                                                                             |
| FIRST FLOOR         |                                                                                             |
| Bedroom 1           | 12'9" (3.89m) x 12'5" (3.78m)                                                               |
| Bedroom 2           | 14'8" (4.47m) x 11'5" (3.48m)                                                               |
| Bedroom 3           | 8'10" (2.69m) x 8' (2.44m)                                                                  |
| Shower Room         |                                                                                             |
| Family Bathroom     |                                                                                             |
| Separate W.C        |                                                                                             |
| OUTSIDE             |                                                                                             |
|                     | ith small courtyard. Large garden to rear with access from Edith Road, which leads onto the |
| one bedroom annexe. |                                                                                             |