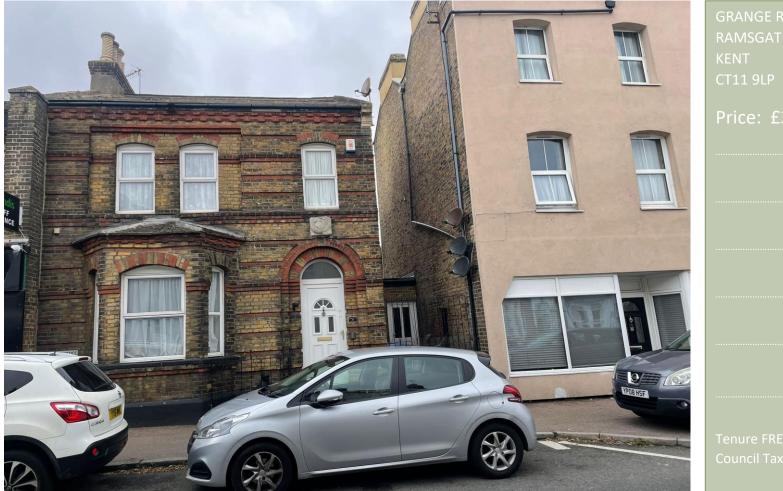

## Property brochure

| GRANGE ROAD<br>RAMSGATE<br>KENT  |                    |
|----------------------------------|--------------------|
| CT11 9LP<br>Price: £399,995      |                    |
|                                  | 3 Bedrooms         |
|                                  | 2 Receptions       |
|                                  | 3 Bathrooms        |
|                                  | Off Street Parking |
|                                  | EPC D              |
| Tenure FREEHOLD<br>Council Tax C |                    |

### Property brochure

No chain family home set on the west side of Ramsgate, with separate one bedroom, two story annexe . An Edwardian three bedroom linked semi detached house for sale in the popular Grange Road, Ramsgate. Offering 3 large reception rooms, two bathrooms and separate W.Cs, the lower level also offers a great space for workshop or play room for children. Outside there is a well maintained and private garden with access via Edith Road offering parking, and access to an additional two storey annexe which has been modernised and is ready for use, possible rental or Air B&B, offering modern kitchen, modern bathroom, flooring and electric heating. Further benefits of this character home in Ramsgate, mainline railway station provides a high speed rail link to London St Pancras, walking distance to Ramsgate town and Marina.