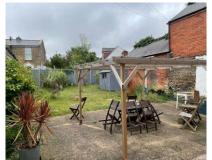

### Property brochure

No chain family home set on the west side of Ramsgate, with separate one bedroom, two story annexe . An Edwardian three bedroom linked semi detached house for sale in the popular Grange Road, Ramsgate. Offering 3 large reception rooms, two bathrooms and separate W.Cs, the lower level also offers a great space for workshop or play room for children. Outside there is a well maintained and private garden with access via Edith Road offering parking, and access to an additional two storey annexe which has been modernised and is ready for use, possible rental or Air B&B, offering modern kitchen, modern bathroom, flooring and electric heating. Further benefits of this character home in Ramsgate, mainline railway station provides a high speed rail link to London St Pancras, walking distance to Ramsgate town and Marina.

| Accommodation       |                                                                                             |
|---------------------|---------------------------------------------------------------------------------------------|
| GROUND FLOOR        |                                                                                             |
| Entrance Porch      |                                                                                             |
| Entrance Hall       |                                                                                             |
| Lounge              | 15'10" (4.83m) x 14' (4.27m)                                                                |
| Dining Room         | 14'6" (4.42m) x 11'10" (3.61m)                                                              |
| Kitchen             | 10'7" (3.23m) x 9'4" (2.84m)                                                                |
| Utility Room        | 13' (3.96m) x 6'1" (1.85m)                                                                  |
| W.C                 |                                                                                             |
| Sun Room            | 9'4" (2.84m) x 8'6" (2.59m)                                                                 |
| LOWER GROUND FLOOR  |                                                                                             |
| Currently a bar     | 15'3" (4.65m) x 12'3" (3.73m)                                                               |
| W.C                 |                                                                                             |
| FIRST FLOOR         |                                                                                             |
| Bedroom 1           | 12'9" (3.89m) x 12'5" (3.78m)                                                               |
| Bedroom 2           | 14'8" (4.47m) x 11'5" (3.48m)                                                               |
| Bedroom 3           | 8'10" (2.69m) x 8' (2.44m)                                                                  |
| Shower Room         |                                                                                             |
| Family Bathroom     |                                                                                             |
| Separate W.C        |                                                                                             |
| OUTSIDE             |                                                                                             |
|                     | ith small courtyard. Large garden to rear with access from Edith Road, which leads onto the |
| one bedroom annexe. |                                                                                             |