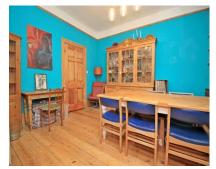

### The Property

| Accommodation       |                                                                                             |
|---------------------|---------------------------------------------------------------------------------------------|
| GROUND FLOOR        |                                                                                             |
| Entrance Porch      |                                                                                             |
| Entrance Hall       |                                                                                             |
| Lounge              | 15'10" (4.83m) x 14' (4.27m)                                                                |
| Dining Room         | 14'6" (4.42m) x 11'10" (3.61m)                                                              |
| Kitchen             | 10'7" (3.23m) x 9'4" (2.84m)                                                                |
| Utility Room        | 13' (3.96m) x 6'1" (1.85m)                                                                  |
| W.C                 |                                                                                             |
| Sun Room            | 9'4" (2.84m) x 8'6" (2.59m)                                                                 |
| LOWER GROUND FLOOR  |                                                                                             |
| Currently a bar     | 15'3" (4.65m) x 12'3" (3.73m)                                                               |
| W.C                 |                                                                                             |
| FIRST FLOOR         |                                                                                             |
| Bedroom 1           | 12'9" (3.89m) x 12'5" (3.78m)                                                               |
| Bedroom 2           | 14'8" (4.47m) x 11'5" (3.48m)                                                               |
| Bedroom 3           | 8'10" (2.69m) x 8' (2.44m)                                                                  |
| Shower Room         |                                                                                             |
| Family Bathroom     |                                                                                             |
| Separate W.C        |                                                                                             |
| OUTSIDE             |                                                                                             |
|                     | ith small courtyard. Large garden to rear with access from Edith Road, which leads onto the |
| one bedroom annexe. |                                                                                             |