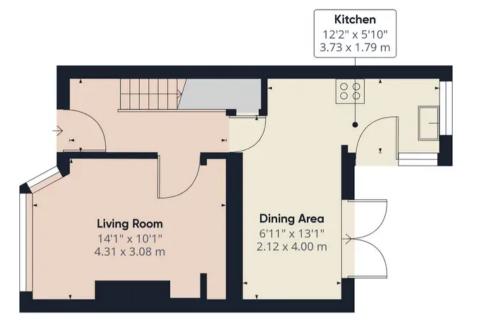

Coppull Branch 244 Spendmore Lane, Coppull, PR7 5DE 01257 794588

www.hometruthslancs.co.uk office@hometruthslancs.co.uk

Floor 1

Floor 2

Approximate total area®

657.16 ft<sup>2</sup> 61.05 m<sup>2</sup>

(1) Excluding balconies and terraces

While every attempt has been made to ensure accuracy, all measurements are approximate, not to scale. This floor plan is for illustrative purposes only.

GIRAFFE360