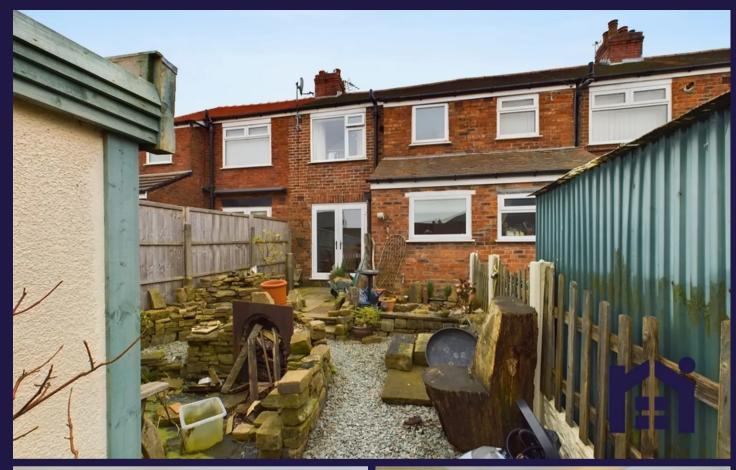

Spacious three bedroom mid terrace property with garden and workshop to the rear, in a popular residential area within easy reach of town centre amenities and primary transport routes. Available with no upward chain. Set back from the road with a block pavior garden leading to the main entrance you step into the entrance hallway and from there to the bay fronted reception room with feature fireplace. To the rear, the dining kitchen comprises a range of wall and base units with larder, electric oven and grill, four burner gas hob and space, power and plumbing for additional appliances. Patio doors open to the west facing garden with terraces on a number of levels, ponds for wildlife and detached workshop with vehicle access to the rear. Back inside to the first floor bedrooms one and two are comfortable doubles with bedroom one benefiting from the bay and bedroom two housing the Main combi boiler. Bedroom three is a single and the bathroom comprises p shaped bath with screen and electric shower over, wc, wash hand basin, ladder heated towel rail and tiled flooring and elevations. This is a perfect first time buy or rental property where you can expect a return in excess of 5%.

Spacious three bedroom mid terrace property with garden and workshop to the rear, in a popular residential area within easy reach of town centre amenities and primary transport routes. Available with no upward chain.