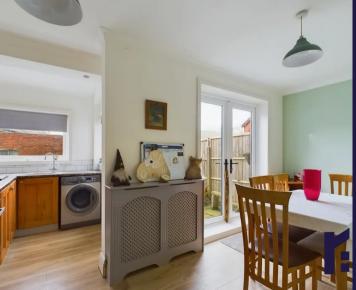

Spacious three bedroom mid terrace property with garden and workshop to the rear, in a popular residential area within easy reach of town centre amenities and primary transport routes. Available with no upward chain. Set back from the road with a block pavior garden leading to the main entrance you step into the entrance hallway and from there to the bay fronted reception room with feature fireplace. To the rear, the dining kitchen comprises a range of wall and base units with larder, electric oven and grill, four burner gas hob and space, power and plumbing for additional appliances. Patio doors open to the west facing garden with terraces on a number of levels, ponds for wildlife and detached workshop with vehicle access to the rear. Back inside to the first floor bedrooms one and two are comfortable doubles with bedroom one benefiting from the bay and bedroom two housing the Main combi boiler. Bedroom three is a single and the bathroom comprises p shaped bath with screen and electric shower over, wc, wash hand basin, ladder heated towel rail and tiled flooring and elevations. This is a perfect first time buy or rental property where you can expect a return in excess of 5%.