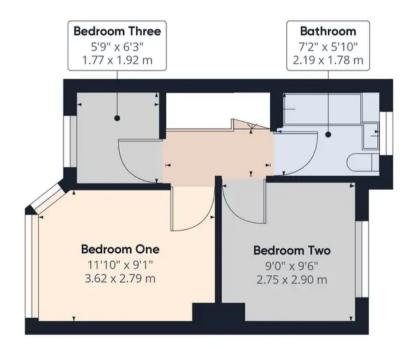

Coppull Branch 244 Spendmore Lane, Coppull, PR7 5DE 01257 794588

www.hometruthslancs.co.uk office@hometruthslancs.co.uk

Floor 1

Floor 2

Approximate total area®

657.16 ft<sup>2</sup> 61.05 m<sup>2</sup>

(1) Excluding balconies and terraces

While every attempt has been made to ensure accuracy, all measurements are approximate, not to scale. This floor plan is for illustrative purposes only.

GIRAFFE360