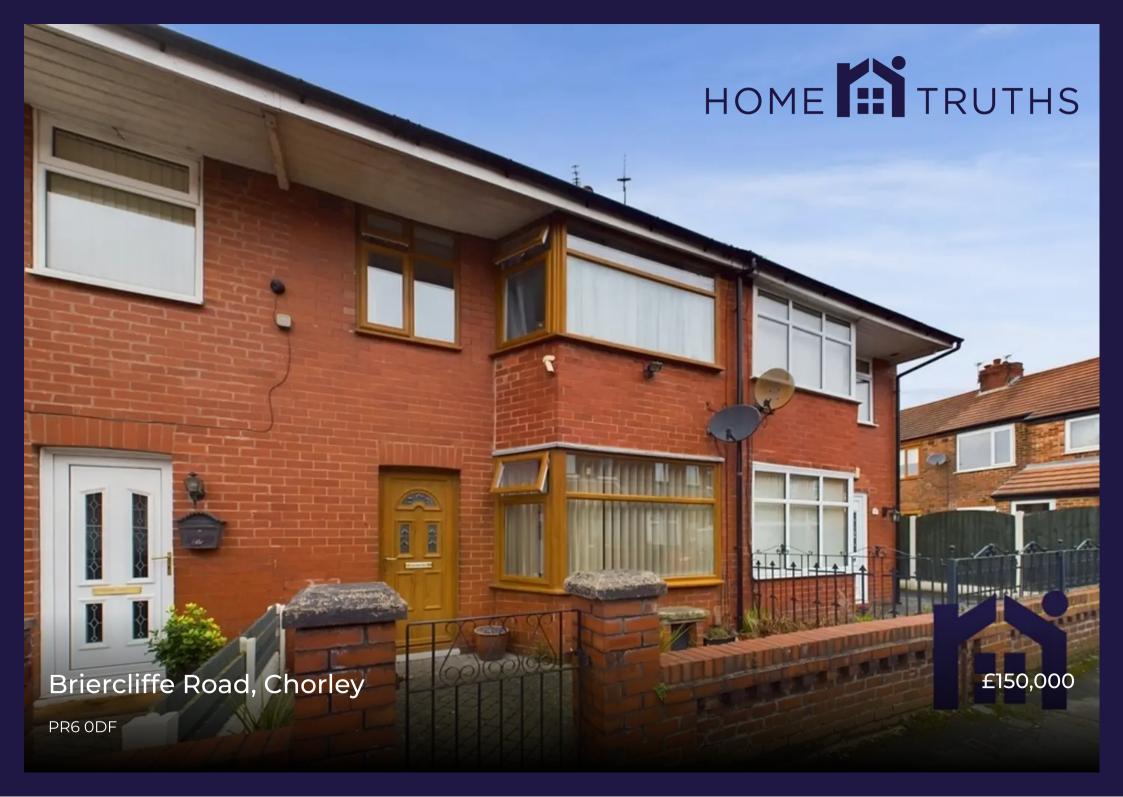

Spacious three bedroom mid terrace property with garden and workshop to the rear, in a popular residential area within easy reach of town centre amenities and primary transport routes. Available with no upward chain. Set back from the road with a block pavior garden leading to the main entrance you step into the entrance hallway and from there to the bay fronted reception room with feature fireplace. To the rear, the dining kitchen comprises a range of wall and base units with larder, electric oven and grill, four burner gas hob and space, power and plumbing for additional appliances. Patio doors open to the west facing garden with terraces on a number of levels, ponds for wildlife and detached workshop with vehicle access to the rear. Back inside to the first floor bedrooms one and two are comfortable doubles with bedroom one benefiting from the bay and bedroom two housing the Main combi boiler. Bedroom three is a single and the bathroom comprises p shaped bath with screen and electric shower over, wc, wash hand basin, ladder heated towel rail and tiled flooring and elevations. This is a perfect first time buy or rental property where you can expect a return in excess of 5%.

Spacious three bedroom mid terrace property with garden and workshop to the rear, in a popular residential area within easy reach of town centre amenities and primary transport routes. Available with no upward chain.

Council Tax band: A

Tenure: Leasehold

- Spacious mid terrace property
- Three bedrooms
- West facing garden and workshop
- Popular residential area
- Close to town centre amenities
- No upward chain

Eccleston Branch 265 The Green, Eccleston, PR7 5TF 01257 451673