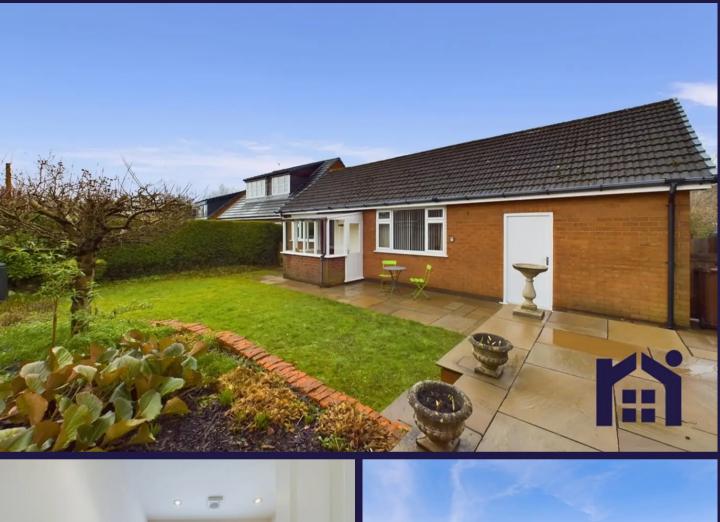

Leading off is the conservatory and from there you can access the garden with upper and lower Indian stone terraces surrounding the lawn making this the perfect place to relax.

Both bedrooms can accommodate a double with the larger having a range of fitted wardrobes. The bathroom comprises bath with mixer shower over, wc, wash hand basin in vanity and ladder heated towel rail. Delightful two bedroom detached true bungalow on a quiet cul de sac in a popular residential area in the pretty and sought after village of Mawdesley. Close to village amenities, primary transport routes and countryside walks this lovely property is available with no upward chain. Council Tax band: C