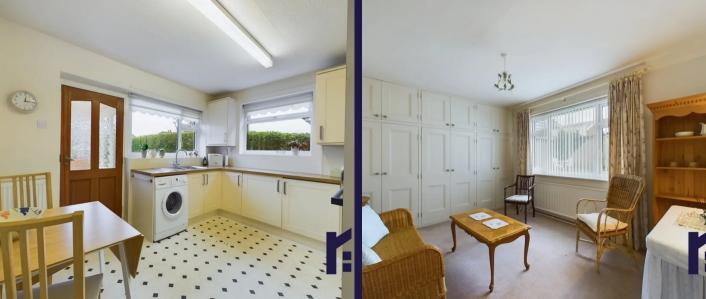

To the front the driveway can accommodate several vehicles and leads past the lawn bordered by mature shrubs to the garage and main entrance. Step into the vestibule and from there to the internal hallway. The living room is lovely and bright, and, to the rear, the dining kitchen comprises a range of wall and base units with integrated appliances including electric hob, oven and grill and microwave.

Leading off is the conservatory and from there you can access the garden with upper and lower Indian stone terraces surrounding the lawn making this the perfect place to relax.

Both bedrooms can accommodate a double with the larger having a range of fitted wardrobes. The bathroom comprises bath with mixer shower over, wc, wash hand basin in vanity and ladder heated towel rail. Delightful two bedroom detached true bungalow on a quiet cul de sac in a popular residential area in the pretty and sought after village of Mawdesley. Close to village amenities, primary transport routes and countryside walks this lovely property is available with no upward chain. Council Tax band: C