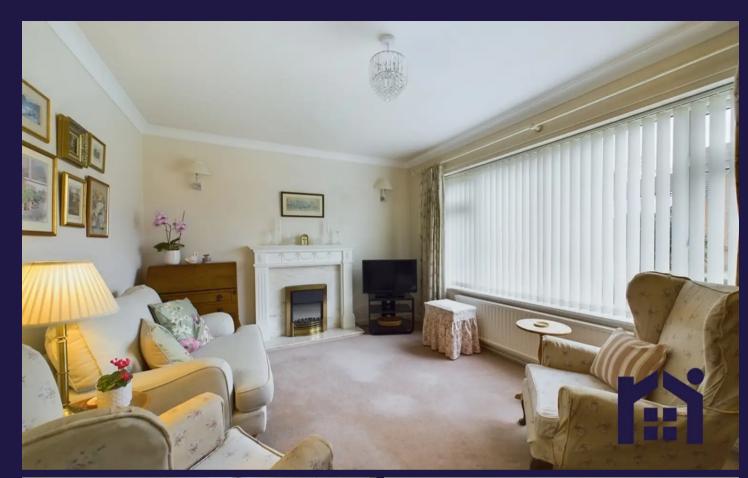

To the front the driveway can accommodate several vehicles and leads past the lawn bordered by mature shrubs to the garage and main entrance. Step into the vestibule and from there to the internal hallway. The living room is lovely and bright, and, to the rear, the dining kitchen comprises a range of wall and base units with integrated appliances including electric hob, oven and grill and microwave.