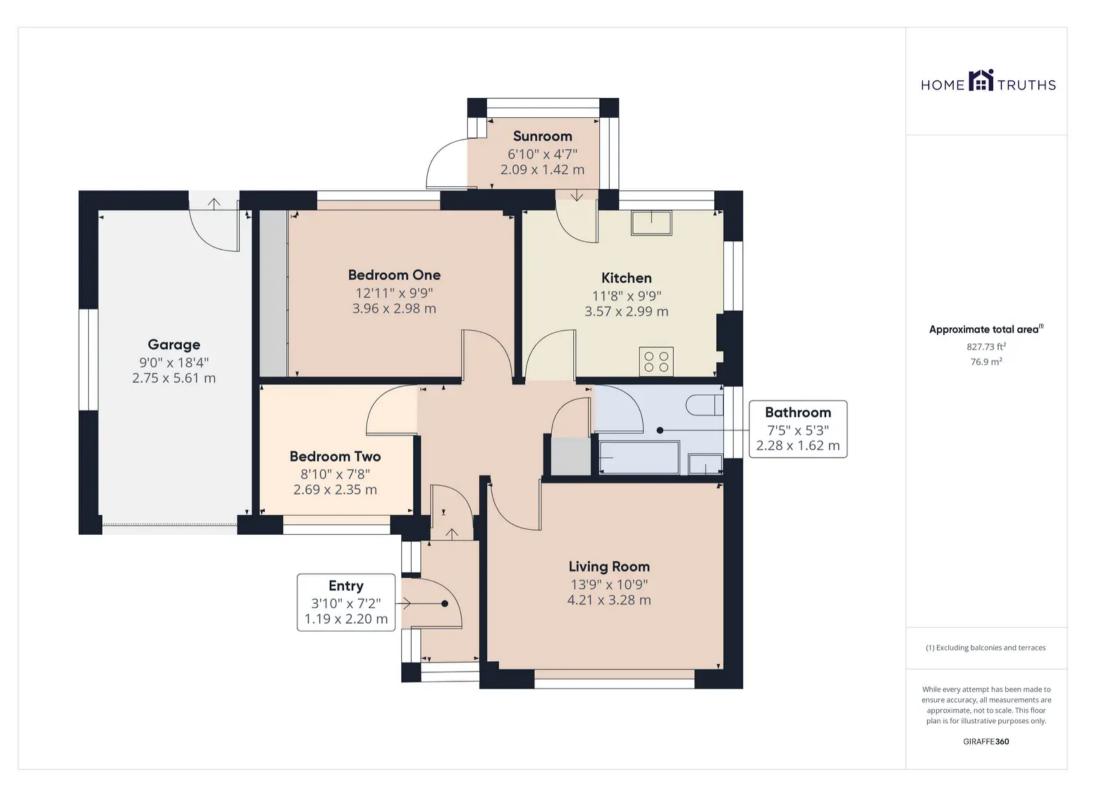

To the front the driveway can accommodate several vehicles and leads past the lawn bordered by mature shrubs to the garage and main entrance. Step into the vestibule and from there to the internal hallway. The living room is lovely and bright, and, to the rear, the dining kitchen comprises a range of wall and base units with integrated appliances including electric hob, oven and grill and microwave.

Leading off is the conservatory and from there you can access the garden with upper and lower Indian stone terraces surrounding the lawn making this the perfect place to relax.

Both bedrooms can accommodate a double with the larger having a range of fitted wardrobes. The bathroom comprises bath with mixer shower over, wc, wash hand basin in vanity and ladder heated towel rail. Delightful two bedroom detached true bungalow on a quiet cul de sac in a popular residential area in the pretty and sought after village of Mawdesley. Close to village amenities, primary transport routes and countryside walks this lovely property is available with no upward chain. Council Tax band: C