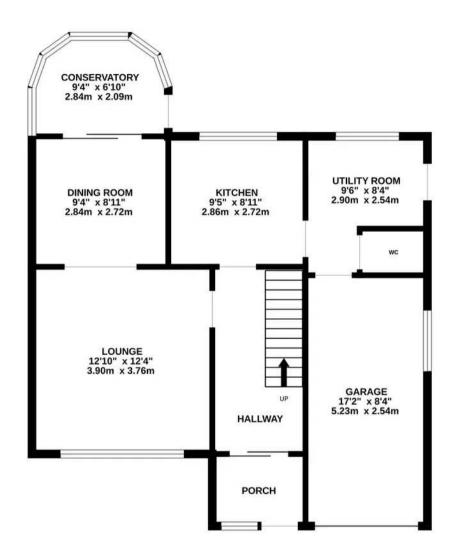

porch and garden, while the single garage features an up and over door, pedestrian access to the utility room, and power/lighting installed, making it a practical addition to this spacious property.

The property is positioned within an established residential area and benefits from having The New Forest National Park as well as the coast nearby. There are a range of local amenities in Fawley and its neighbouring villages, Holbury and Blackfield, including shops, restaurants, pubs and a supermarket along with schools catering for all age groups. Gang Warily recreation centre, Calshot Beach and activity centre, Lepe Country Park and Dibden Golf Course are all in proximity allowing many outside interests to be enjoyed.





T: 02380 844405 info@anthonyjamesproperties.co.uk





















## TOTAL FLOOR AREA: 1126 sq.ft. (104.6 sq.m.) approx.