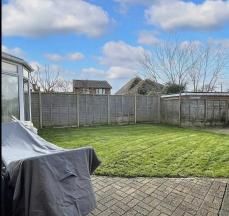

Step outside into the enclosed rear garden which is perfect for entertaining. The sunny garden is mainly laid to lawn and bordered by timber fencing, offering a secure and private space for relaxation. A double width block paved driveway provides ample off-road parking, with access to the porch and garden, while the single garage features an up and over door, pedestrian access to the utility room, and power/lighting installed, making it a practical addition to this spacious property.