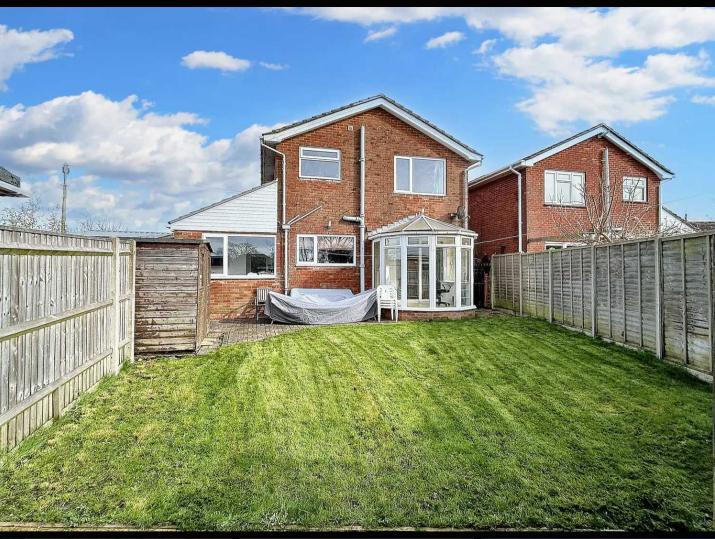

Step outside into the enclosed rear garden which is perfect for entertaining. The sunny garden is mainly laid to lawn and bordered by timber fencing, offering a secure and private space for relaxation. A double width block paved driveway provides ample off-road parking, with access to the porch and garden, while the single garage features an up and over door, pedestrian access to the utility room, and power/lighting installed, making it a practical addition to this spacious property.