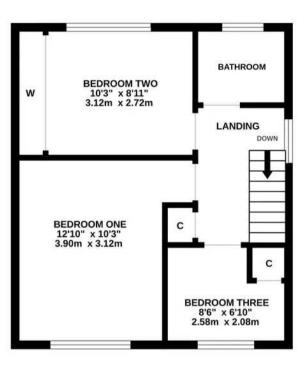

orch and garden, while the single garage features an up and over door, pedestrian access to the utility room, and power/lighting installed, making it a practical addition to this spacious property.

The property is positioned within an established residential area and benefits from having The New Forest National Park as well as the coast nearby. There are a range of local amenities in Fawley and its neighbouring villages, Holbury and Blackfield, including shops, restaurants, pubs and a supermarket along with schools catering for all age groups. Gang Warily recreation centre, Calshot Beach and activity centre, Lepe Country Park and Dibden Golf Course are all in proximity allowing many outside interests to be enjoyed.





T: 02380 844405 info@anthonyjamesproperties.co.uk





















## TOTAL FLOOR AREA: 1126 sq.ft. (104.6 sq.m.) approx.