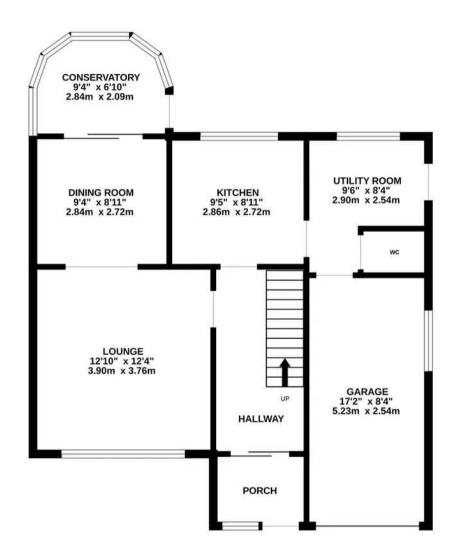

## TOTAL FLOOR AREA : 1126 sq.ft. (104.6 sq.m.) approx.

Whilst every attempt has been made to ensure the accuracy of the floorplan contained here, measurements of doors, windows, rooms and any other items are approximate and no responsibility is taken for any error, omission or mis-statement. This plan is for illustrative purposes only and should be used as such by any prospective purchaser. The services, systems and appliances shown have not been tested and no guarantee as to their operability or efficiency can be given. Made with Metropix ©2024