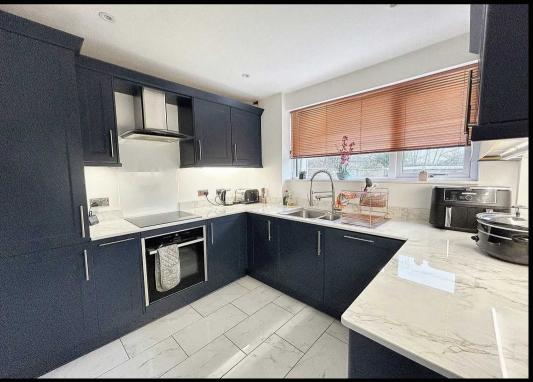

## Fawley, Southampton

Situated in a sought-after residential area, this impressive 3-bedroom detached house offers a perfect blend of comfort and style. The spacious open plan lounge/dining room is ideal for both relaxing and entertaining, complemented by a modern kitchen and a convenient ground floor WC. Upstairs, you will find three well-appointed bedrooms and a further family bathroom. The property also boasts a separate utility room and a single garage, providing ample storage space.