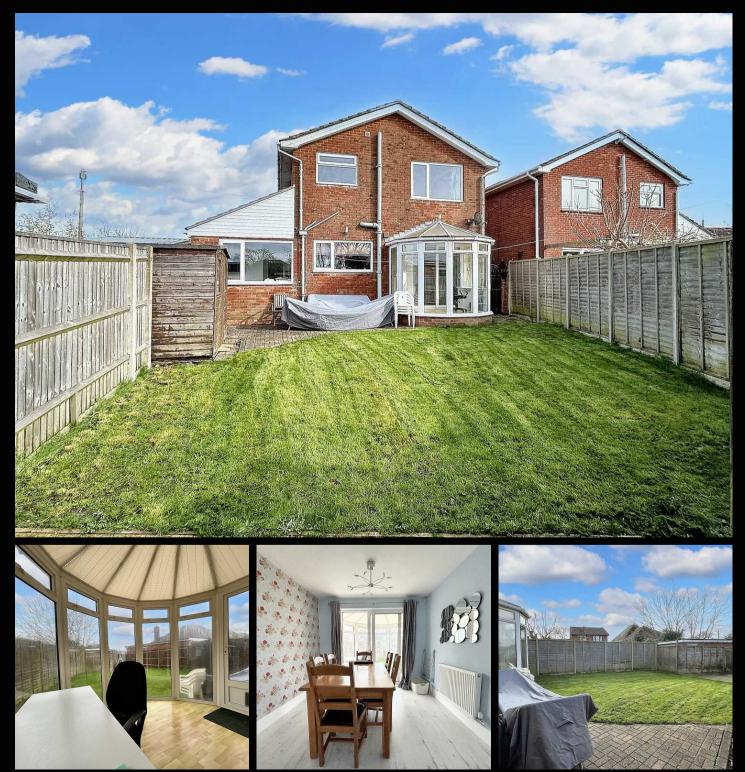

Step outside into the enclosed rear garden which is perfect for entertaining. The sunny garden is mainly laid to lawn and bordered by timber fencing, offering a secure and private space for relaxation. A double width block paved driveway provides ample off-road parking, with access to the porch and garden, while the single garage features an up and over door, pedestrian access to the utility room, and power/lighting installed, making it a practical addition to this spacious property.