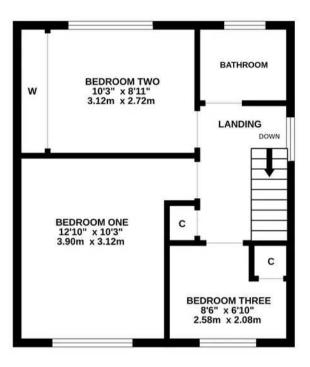

## TOTAL FLOOR AREA : 1126 sq.ft. (104.6 sq.m.) approx.

Whilst every attempt has been made to ensure the accuracy of the floorplan contained here, measurements of doors, windows, rooms and any other items are approximate and no responsibility is taken for any error, omission or mis-statement. This plan is for illustrative purposes only and should be used as such by any prospective purchaser. The services, systems and appliances shown have not been tested and no guarantee as to their operability or efficiency can be given. Made with Metropix ©2024