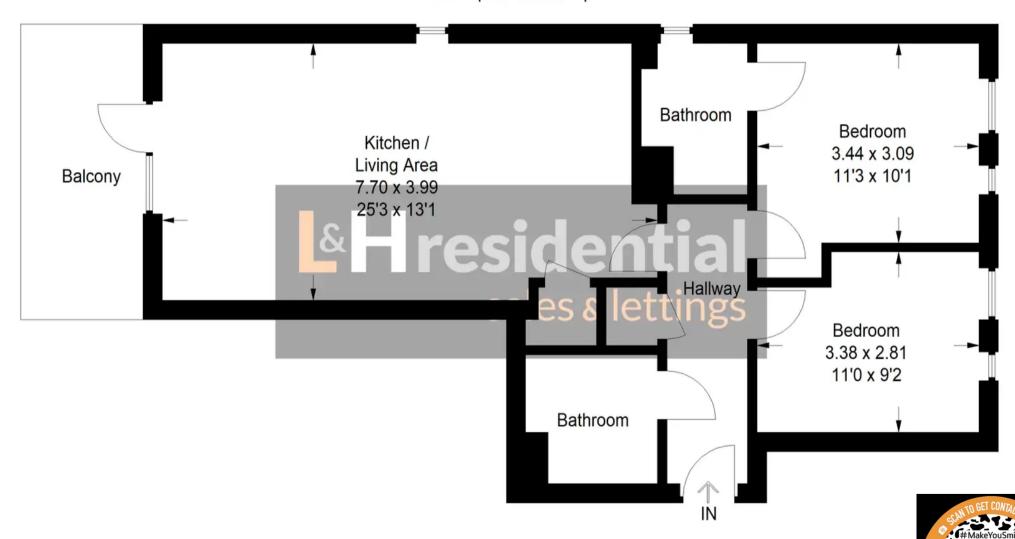

## Studio Way, Borehamwood

An ultra modern two bedroom two bathroom second floor flat located just one mile from Elstree and Borehamwood train station.

Tenure: Leasehold

- Recently built second floor flat
- Two double bedrooms
- Two bathrooms (one en suite)
- Modern open plan living
- Southerly facing balcony + Communal garden
- Allocated parking space
- One mile from Borehamwood and Elstree train station
- Lift
- CHAIN FREE

## Horizon Place, Studio Way, WD6

Approximate Gross Internal Area 65.02 sq m / 699.89 sq ft

Illustration for identification purposes only, measurements are approximate, not to scale. FloorplansUsketch.com © 2020 (ID 698026)