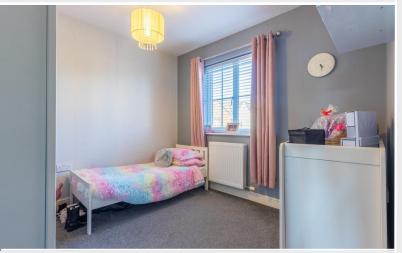

Heading upstairs, you'll find be droom one, a bright and light room boasting the added luxury of an ensuite shower room making a wonderful and peaceful retreat after a busy day. Positioned at the front of the property, bedroom two is a generously sized double bedroom with a built-in storage cupboard and ample space for free-standing furniture. Bedroom three, located at the rear, is a small double, while bedroom four presents a versatile space that can be used as a nursery, playroom, dressing room, or home office.

Bedroom One 14' 9" x 8' 6" (4.5m x 2.59m)

Bedroom Two 15' 2" x 12' 7" (4.62m x 3.84m)

Bedroom Three 9' 9" x 9' 1" (2.97m x 2.77m)

Bedroom Four 8' 3" x 5' 6" (2.51m x 1.68m)

Garage 21' 4" x 9' 3" (6.5m x 2.82m)