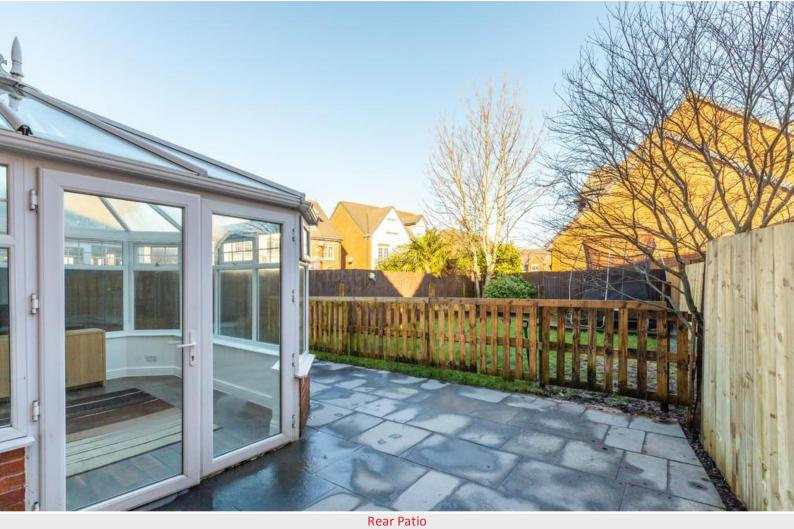

Moving through to the large living room you will find ample space to relax and unwind and a feature fireplace creating a cosy environment to spend time with friends and loved ones. From here, the living room seamlessly flows into the spacious conservatory, offering a perfect spot to relax and enjoy the garden views.

Outside To the front of Redmayne Drive there is a small lawn

Kitchen

**Bedroom Two** 

**Bedroom Three** 

Bedroom Four

**En-Suite Shower Room** 

area with mature shrubs and to the rear a lovely patio off the conservatory leading to the lawn and decking. Perfect for alfresco dining and summer BBQ's and spending time outdoors with friends and loved ones.