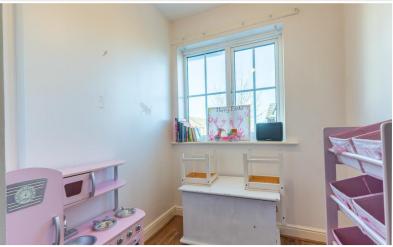

Heading upstairs, you'll find be droom one, a bright and light room boasting the added luxury of an ensuite shower room making a wonderful and peaceful retreat after a busy day. Positioned at the front of the property, bedroom two is a generously sized double bedroom with a built-in storage cupboard and ample space for free-standing furniture. Bedroom three, located at the rear, is a small double, while bedroom four presents a versatile space that can be used as a nursery, playroom, dressing room, or home office.

Bedroom One 14' 9" x 8' 6" (4.5m x 2.59m)

Bedroom Two 15' 2" x 12' 7" (4.62m x 3.84m)

Bedroom Three 9' 9" x 9' 1" (2.97m x 2.77m)

Bedroom Four 8' 3" x 5' 6" (2.51m x 1.68m)

Garage 21' 4" x 9' 3" (6.5m x 2.82m)