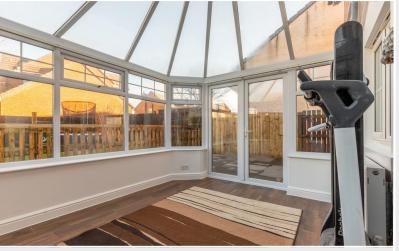

4

Property Reference: C2380

Living Room

Kitchen

Rar Aspect

Conservatory

Location Carnforth is a traditional market town and situated near the border between Lancashire and Cumbria and within easy reach of the beautiful Lake District National Park.

Moving through to the large living room you will find ample space to relax and unwind and a feature fireplace creating a cosy environment to spend time with friends and loved ones. From here, the living room seamlessly flows into the spacious conservatory, offering a perfect spot to relax and enjoy the garden views.

What3words ///teamed.doped.initiates

Accommodation (with approximate dimensions)

Kitchen 9' 9" x 8' 0" (2.97m x 2.44m)

Living Room 15' 2" x 15' 1" (4.62m x 4.6m)

Conservatory 12' 2" x 9' 8" (3.71m x 2.95m)