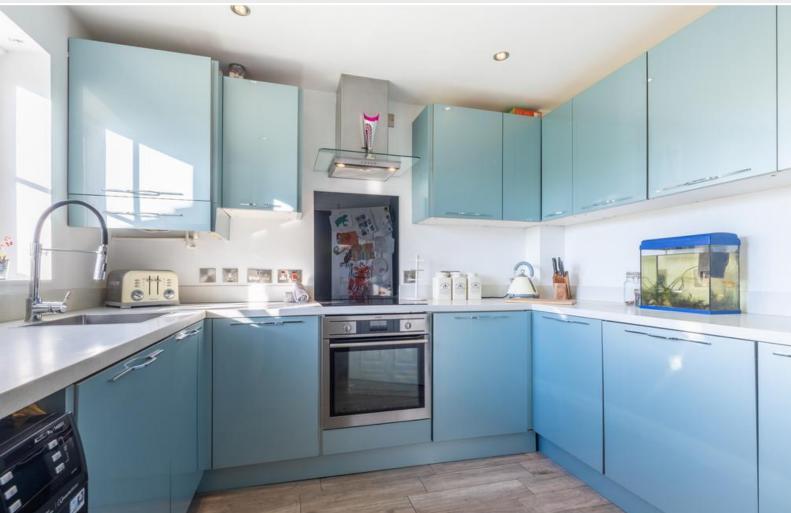

4

Property Reference: C2380

Living Room

Kitchen

Rar Aspect

Conservatory

Location Carnforth is a traditional market town and situated near the border between Lancashire and Cumbria and within easy reach of the beautiful Lake District National Park.

## **Property Overview**

This beautifully presented family home is located in the highly sought-after area of Crag Bank. As you step into the spacious hallway, you are greeted by a modern and stylish kitchen to the left, complete with a range of wall and base units, built-in appliances, and space for a washing machine with views from the window over the green.

What3words ///teamed.doped.initiates

Accommodation (with approximate dimensions)

Kitchen 9' 9" x 8' 0" (2.97m x 2.44m)

Living Room 15' 2" x 15' 1" (4.62m x 4.6m)

Conservatory 12' 2" x 9' 8" (3.71m x 2.95m)