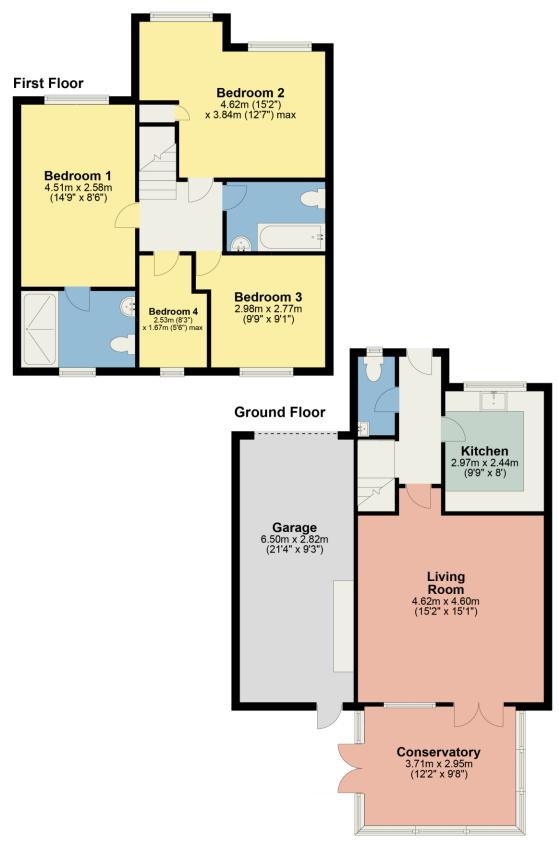

What3words ///teamed.doped.initiates

Accommodation (with approximate dimensions)

Kitchen 9' 9" x 8' 0" (2.97m x 2.44m)

Living Room 15' 2" x 15' 1" (4.62m x 4.6m)

Conservatory 12' 2" x 9' 8" (3.71m x 2.95m)

Bedroom One 14' 9" x 8' 6" (4.5m x 2.59m)

Bedroom Two 15' 2" x 12' 7" (4.62m x 3.84m)

Bedroom Three 9' 9" x 9' 1" (2.97m x 2.77m)

Bedroom Four 8' 3" x 5' 6" (2.51m x 1.68m)

Garage 21' 4" x 9' 3" (6.5m x 2.82m)

Can we save you money on your mortgage? Call us on: 01539 792033

Hackney & Leigh Ltd Market Street, Carnforth, Lancashire, LA5 9BT | Email: carnforthsales@hackney-leigh.co.uk

This plan is for layout guidance only and is not drawn to scale unless stated. Windows and door openings are approximate. Whilst every care is taken in preparation of this plan, please check all dimensions, shapes and compass bearings before making any decision reliant upon them. REF: C2380