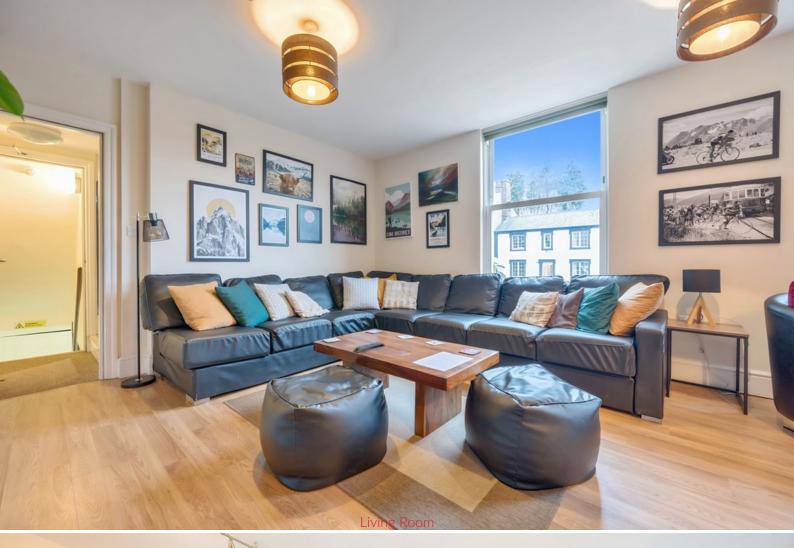

Living Room 18' 5" x 12' 8" (5.61m x 3.86m) With two radiators, walk in cupboard.