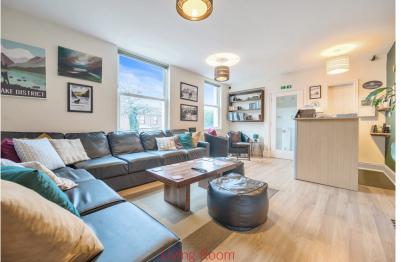

Living Room 18' 5" x 12' 8" (5.61m x 3.86m) With two radiators, walk in cupboard.