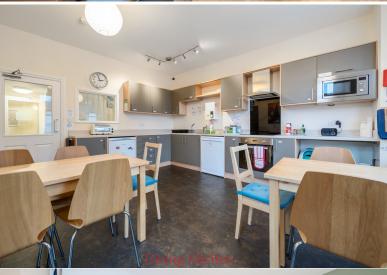

## En-Suite Shower Room

With WC, wash hand basin, wet room shower, radiator.

Dining Kitchen 18' 7" x 12' 6" (5.66m x 3.81m)

With fitted base and wall units, sink with mixer tap, extractor unit, plumbing for dish washer, bay window, external door.