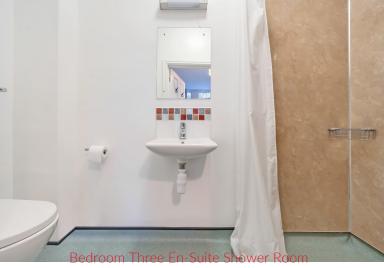

## **En-Suite Shower Room**

With WC, wash hand basin, shower cubicle, radiator.

Bedroom Three 14' 1" x 12' 6" (4.29m x 3.81m) With radiator.