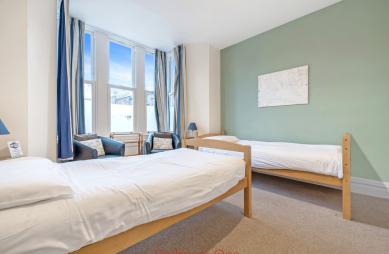

## Entrance Hall

With radiator.

Bedroom One 12' 4" x 12' 1" (3.76m x 3.68m) With bay window, radiator.

# Landing

Bedroom Two 16' 9" x 12' 5" (5.11m x 3.78m) With radiator.

## **En-Suite Shower Room**

With WC, wash hand basin, shower cubicle, radiator.

Bedroom Three 14' 1" x 12' 6" (4.29m x 3.81m) With radiator.

## En-Suite Shower Room

With WC, wash hand basin, shower cubicle, radiator.

Bedroom Four 22' 5" x 18' 0" (6.84m x 5.49m) With windows to two elevations, two radiators.

# Bedroom Five or Sitting Room 16' 5" x 12' 7" (5m x 3.84m)

With two roof windows, radiator, kitchen with fitted base and wall units, sink with mixer tap, extractor unit.

# Bedroom Six 12' 8" x 10' 2" (3.86m x 3.1m)

With roof window, radiator.