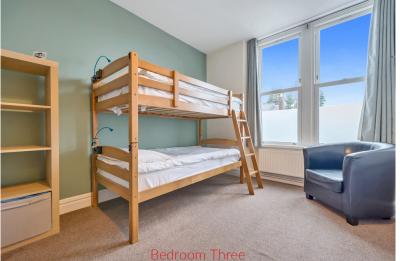

## **En-Suite Shower Room**

With WC, wash hand basin, shower cubicle, radiator.

Bedroom Three 14' 1" x 12' 6" (4.29m x 3.81m) With radiator.

## En-Suite Shower Room

With WC, wash hand basin, shower cubicle, radiator.

Bedroom Four 22' 5" x 18' 0" (6.84m x 5.49m) With windows to two elevations, two radiators.