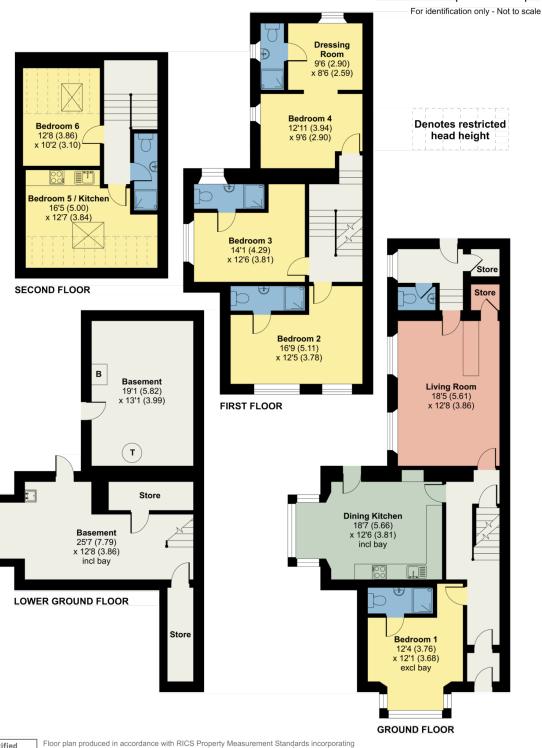

## Accommodation

## Ground Floor:

## Entrance Hall

With radiator.

Bedroom One 12' 4" x 12' 1" (3.76m x 3.68m) With bay window, radiator.

## En-Suite Shower Room

With WC, wash hand basin, wet room shower, radiator.

Dining Kitchen 18' 7" x 12' 6" (5.66m x 3.81m)

With fitted base and wall units, sink with mixer tap, extractor unit, plumbing for dish washer, bay window, external door.

Living Room 18' 5" x 12' 8" (5.61m x 3.86m) With two radiators, walk in cupboard.

#### WC

With WC, wash hand basin, radiator.

Basement: 44' 7" x 25' 9" (13.61m x 7.85m)

With spacious store room including sink, external door, integral drying room with radiator, walk in cupboard.

## First Floor:

# Landing

Bedroom Two 16' 9" x 12' 5" (5.11m x 3.78m) With radiator.

## **En-Suite Shower Room**

With WC, wash hand basin, shower cubicle, radiator.

Bedroom Three 14' 1" x 12' 6" (4.29m x 3.81m) With radiator.

## En-Suite Shower Room

With WC, wash hand basin, shower cubicle, radiator.

Bedroom Four 22' 5" x 18' 0" (6.84m x 5.49m) With windows to two elevations, two radiators.

## En-Suite Shower Room

With WC, wash hand basin, shower cubicle, radiator.

## Second Floor:

# Bedroom Five or Sitting Room 16' 5" x 12' 7" (5m x 3.84m)

With two roof windows, radiator, kitchen with fitted base and wall units, sink with mixer tap, extractor unit.

# Bedroom Six 12' 8" x 10' 2" (3.86m x 3.1m)

With roof window, radiator.

# 19 Brunswick Square, Penrith, CA11 7LR

Approximate Area = 2611 sq ft / 242.5 sq m Limited Use Area(s) = 127 sq ft / 11.8 sq m Total = 2738 sq ft / 254.3 sq m

All permits to view and particulars are issued on the understanding that negotiations are conducted through the agency of Messrs. Hackney & Leigh Ltd. Properties for sale by private treaty are offered subject to contract. No responsibility can be accepted for any loss or expense incurred in viewing or in the event of a property being sold, let, or withdrawn. Please contact us to confirm availability prior to travel. These particulars have been prepared for the guidance of intending buyers. No guarantee of their accuracy is given, nor do they form part of a contract. \*Broadband speeds estimated and checked by <a href="https://checker.ofcom.org.uk/en-gb/broadband-coverage">https://checker.ofcom.org.uk/en-gb/broadband-coverage</a> on 23/02/2024.