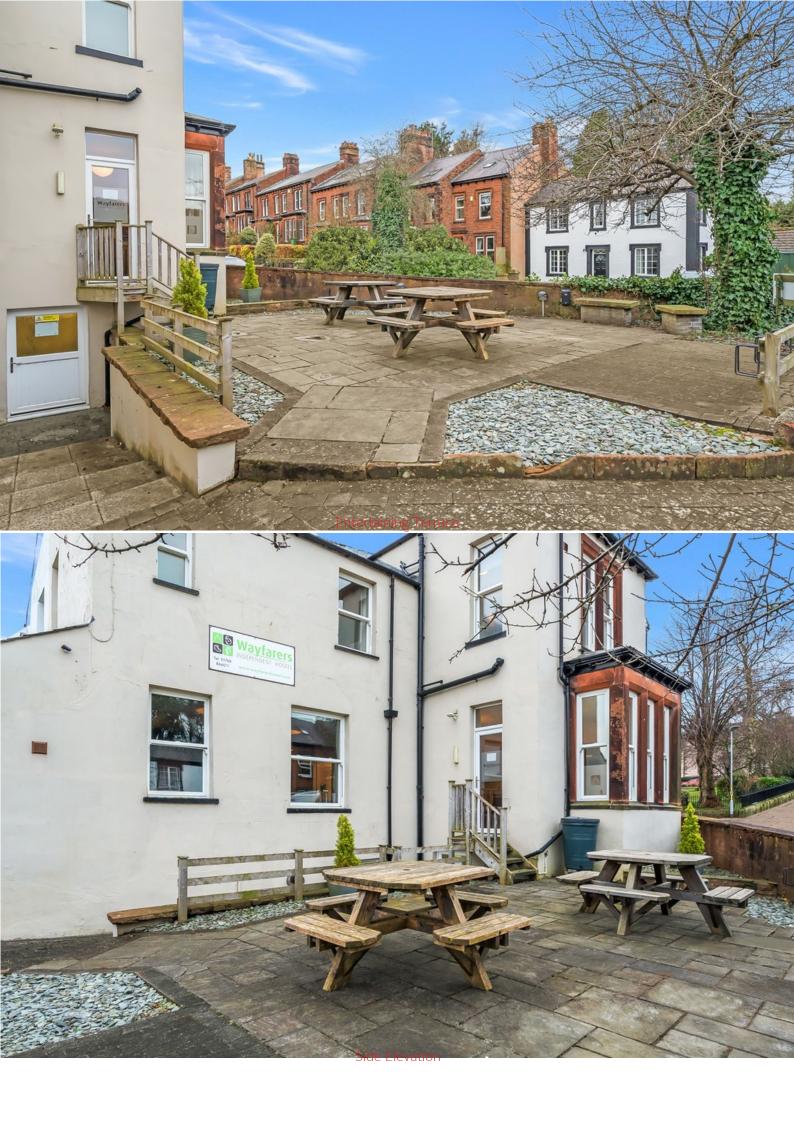

**Penrith** £400,000

19 Brunswick Square, Penrith, Cumbria, CA11 7LR

A substantial six bedroom period end terrace house most conveniently situated in Penrith town centre directly overlooking Brunswick Square garden and currently successfully operating as a thriving lucrative self-catering boutique hostel accommodating up to eighteen overnight guests.

# **Quick Overview**

Substantial period end terrace house Convenient location in Penrith town centre overlooking Brunswick Square garden Currently successfully operating as a lucrative self-catering independent boutique hostel Accommodation for up to eighteen overnight guests

6

A substantial six bedroom period end terrace house most conveniently situated in Penrith town centre directly overlooking Brunswick Square garden and currently successfully operating as a thriving lucrative self-catering boutique hostel accommodating up to eighteen overnight guests which typically comprise tourists, families, small groups, walkers, tradesmen and cyclists. Subject to obtaining planning consent the property offers potential for other commercial uses.

#### Outside:

Front forecourt, spacious side courtyard garden with paved entertaining terrace, side driveway entrance providing on-site parking spaces, spacious boiler room with plumbing for washing machine, rear utility area.