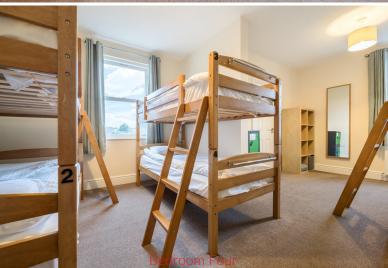

## En-Suite Shower Room

With WC, wash hand basin, shower cubicle, radiator.

Bedroom Four 22' 5" x 18' 0" (6.84m x 5.49m) With windows to two elevations, two radiators.

## En-Suite Shower Room

With WC, wash hand basin, shower cubicle, radiator.