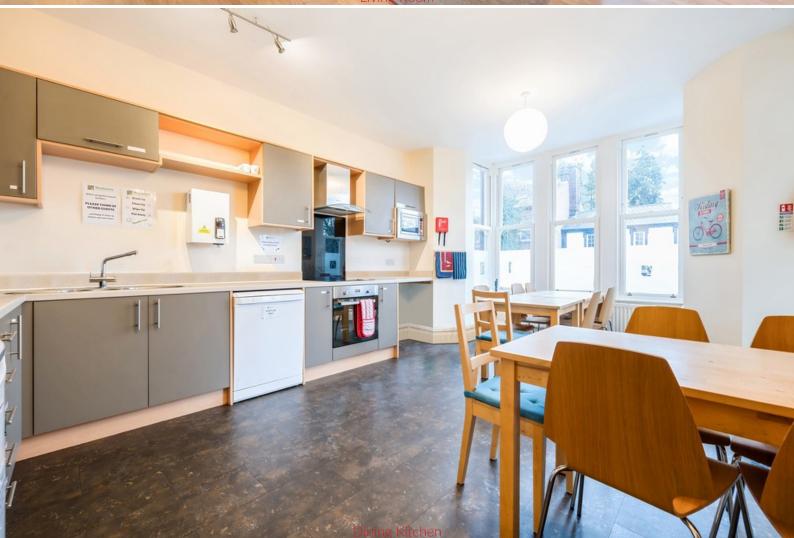

## En-Suite Shower Room

With WC, wash hand basin, wet room shower, radiator.

Dining Kitchen 18' 7" x 12' 6" (5.66m x 3.81m)

With fitted base and wall units, sink with mixer tap, extractor unit, plumbing for dish washer, bay window, external door.