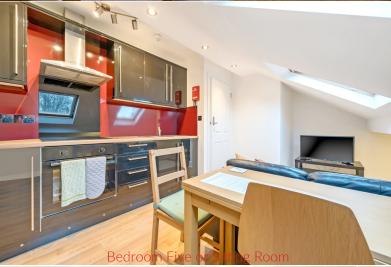

# Bedroom Five or Sitting Room 16' 5" x 12' 7" (5m x 3.84m)

With two roof windows, radiator, kitchen with fitted base and wall units, sink with mixer tap, extractor unit.