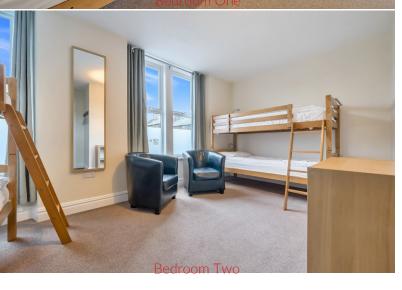

# Landing

Bedroom Two 16' 9" x 12' 5" (5.11m x 3.78m) With radiator.

## **En-Suite Shower Room**

With WC, wash hand basin, shower cubicle, radiator.

Bedroom Three 14' 1" x 12' 6" (4.29m x 3.81m) With radiator.