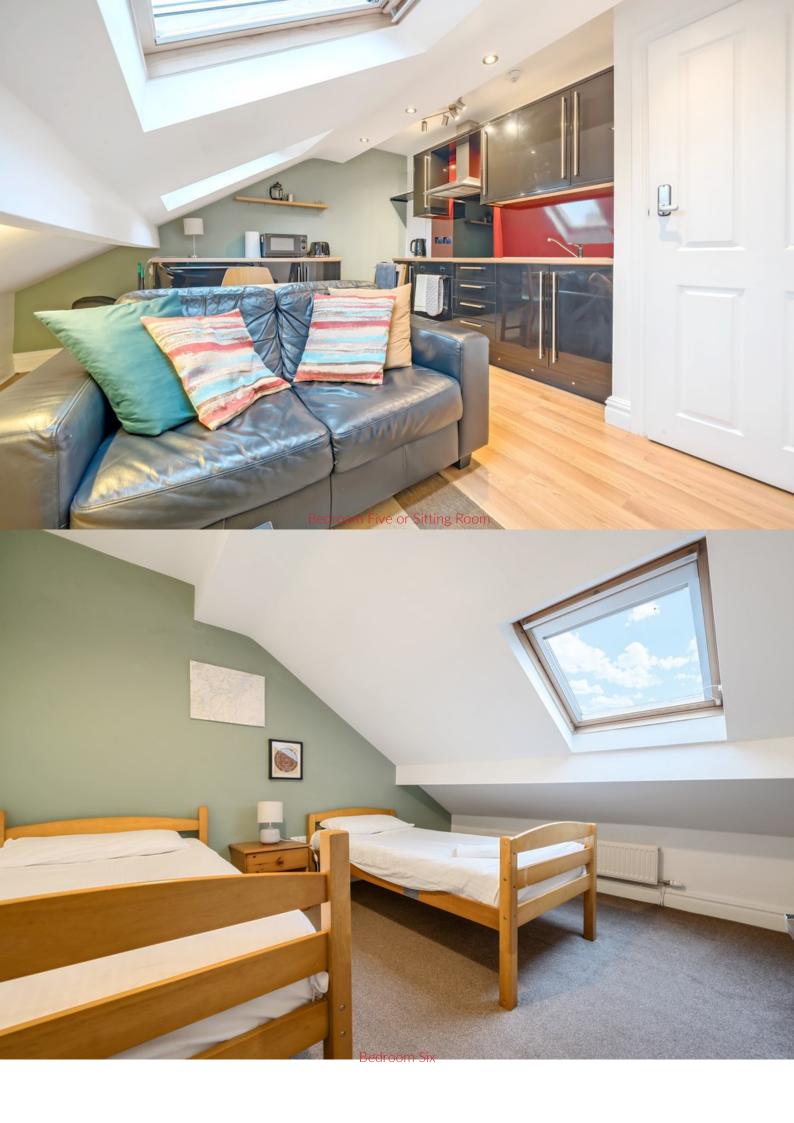

# Bedroom Five or Sitting Room 16' 5" x 12' 7" (5m x 3.84m)

With two roof windows, radiator, kitchen with fitted base and wall units, sink with mixer tap, extractor unit.

# Bedroom Six 12' 8" x 10' 2" (3.86m x 3.1m)

With roof window, radiator.