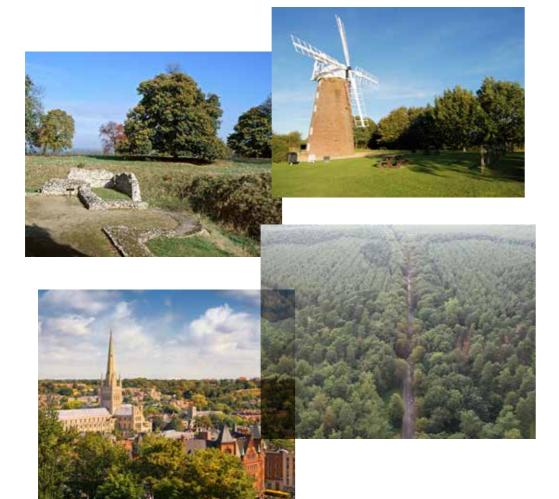

## Westfield

IN NORFOLK IS THE PLACE TO CALL HOME

Westfield is situated in a semi-rural hamlet on the outskirts of the popular market town of Dereham.

Dereham is a busy market town mixing both the new with the old. Free parking allows you time to stroll around seeking out the restaurants and cafes or for an afternoon shop. There are museums, a leisure centre, golf course and schools within the town, or for the nature lovers take a stroll along the

Neatherd Moor and the Vicarage Meadow.

Slightly further afield are the ruins of the Saxon Cathedral at North Elmham, the wildlife and Dinosaur Parks, Pensthorpe, a bird lovers paradise and Thetford Forest Park. Norwich has good local transport links with the town and has an international airport and a mainline rail link to Liverpool Street, London.