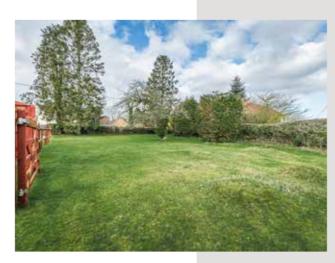

owards the rear of the property lies a sprawling 0.8 acre plot (STMS), showcasing a meticulously maintained mature garden filled with trees, vibrant plants, a charming pergola, and a serene pond. For outdoor enthusiasts, a small paddock adds to the possibilities, suitable for potential equestrian use or even as an allotment space for gardening enthusiasts.