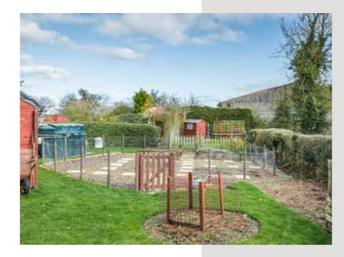

owards the rear of the property lies a sprawling 0.8 acre plot (STMS), showcasing a meticulously maintained mature garden filled with trees, vibrant plants, a charming pergola, and a serene pond. For outdoor enthusiasts, a small paddock adds to the possibilities, suitable for potential equestrian use or even as an allotment space for gardening enthusiasts.