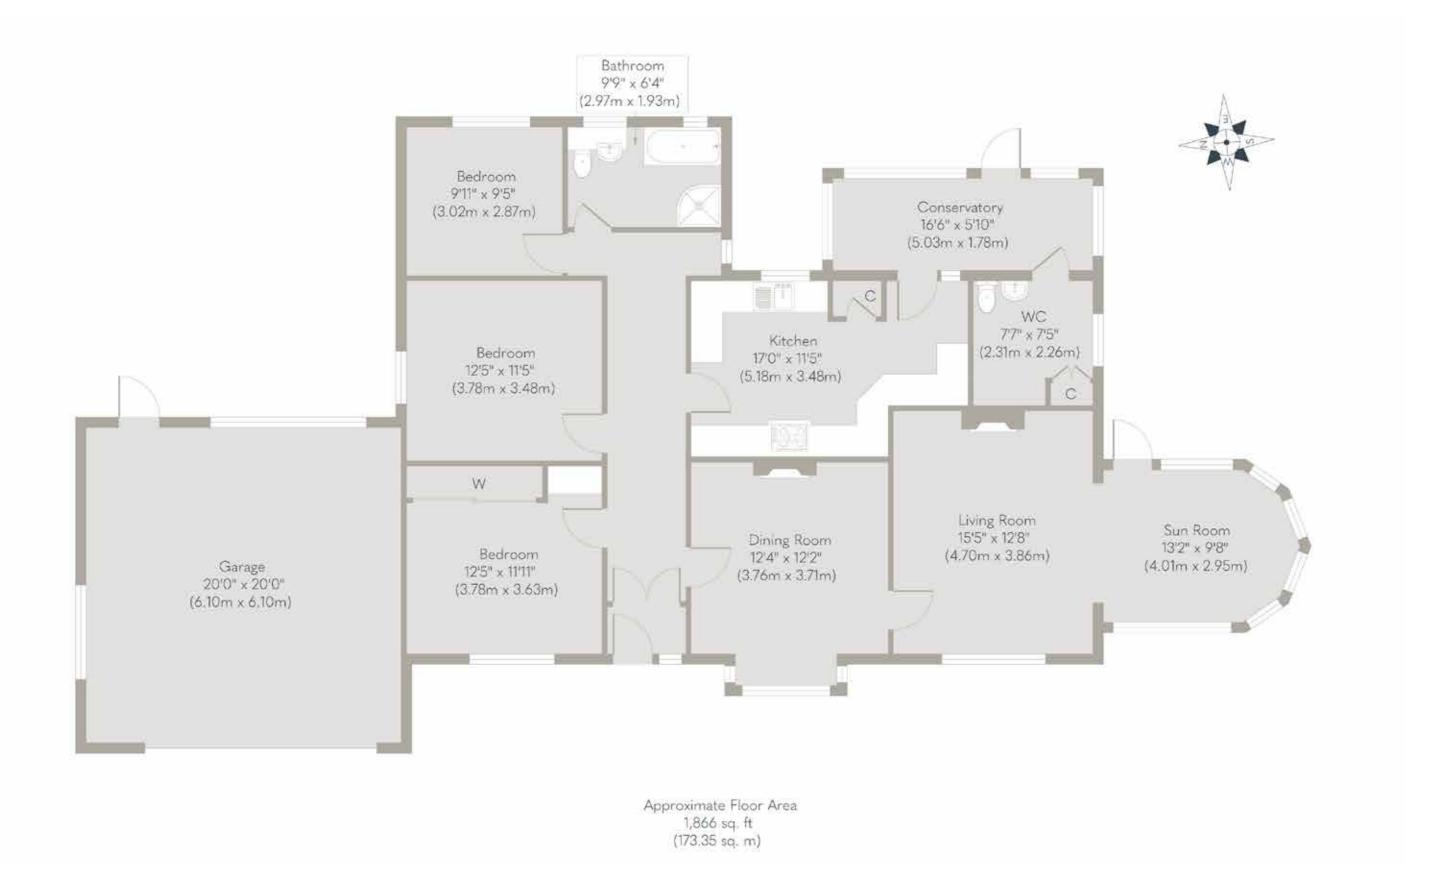

The kitchen exemplifies both functionality and spaciousness, boasting a well-appointed layout complete with a range cooker and ample countertop space. Adjacent to it, the first conservatory provides a delightful transition space, leading to a versatile boiler room and a conveniently located toilet, adding practicality to everyday living.

Dining and entertaining are effortless with a separate dining room and a comfortably spacious living room, opens into another sunlit conservatory. These spaces emanate warmth and comfort, ideal for both daily living and hosting gatherings.

The bungalow's accommodation extends to three generously proportioned double bedrooms, each designed with simplicity and functionality in mind. The family bathroom, with its four-piece suite, ensures both convenience and comfort for the residents.

Whilst every attempt has been made to ensure the accuracy of the floor plan contained here, measurements of doors, windows, rooms and any other items are approximate and no responsibility is taken for any error, omission, or mis-statement. This plan is for illustrative purposes only and should be used as such by any prospective purchaser or tenant. The services, systems and appliances shown have not been tested and no guarantee as to their operability or efficiency can be given.