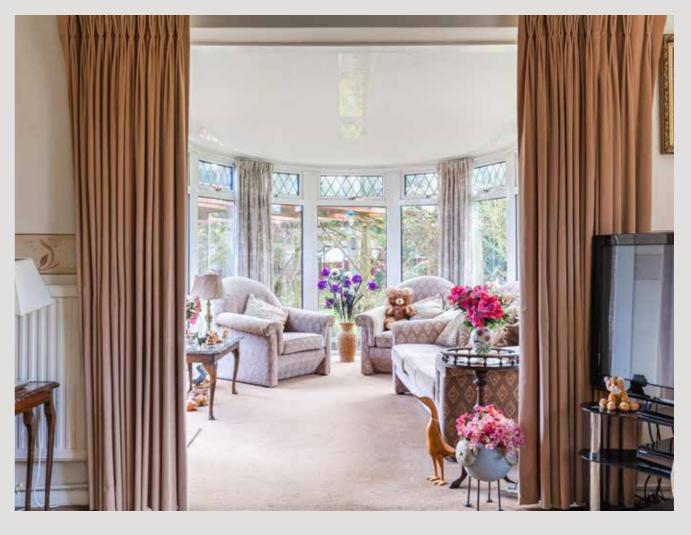

Dining and entertaining are effortless with a separate dining room and a comfortably spacious living room, opens into another sunlit conservatory. These spaces emanate warmth and comfort, ideal for both daily living and hosting gatherings.