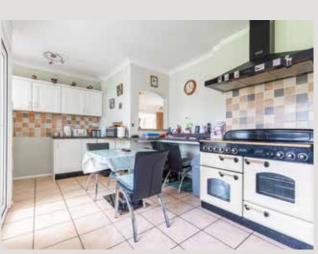

The kitchen exemplifies both functionality and spaciousness, boasting a well-appointed layout complete with a range cooker and ample countertop space. Adjacent to it, the first conservatory provides a delightful transition space, leading to a versatile boiler room and a conveniently located toilet, adding practicality to everyday living.