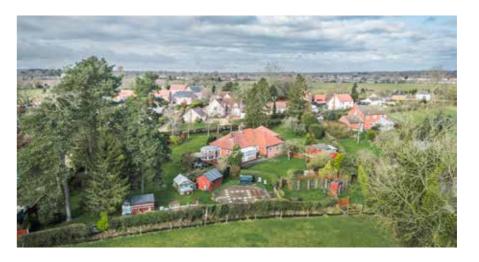

owards the rear of the property lies a sprawling 0.8 acre plot (STMS), showcasing a meticulously maintained mature garden filled with trees, vibrant plants, a charming pergola, and a serene pond. For outdoor enthusiasts, a small paddock adds to the possibilities, suitable for potential equestrian use or even as an allotment space for gardening enthusiasts.

At the front of the property, practicality meets sophistication with a gated drive and a double garage, providing secure parking and convenience for discerning homeowners.

In summary, this bungalow offers a harmonious blend of practicality and comfort, making it an ideal home for those who value functionality without compromising the warmth and charm that a property can provide.