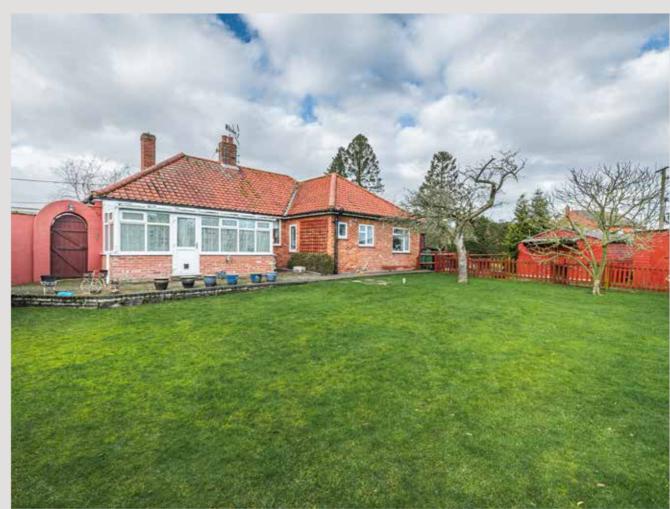

### "...emanate warmth and comfort..."

E nter this detached bungalow through a welcoming front porch, designed to greet guests warmly and accommodate coats. The entrance hall acts as the central hub, seamlessly connecting to every room within the property, ensuring a practical and efficient flow throughout.

At the front of the property, practicality meets sophistication with a gated drive and a double garage, providing secure parking and convenience for discerning homeowners.

In summary, this bungalow offers a harmonious blend of practicality and comfort, making it an ideal home for those who value functionality without compromising the warmth and charm that a property can provide.