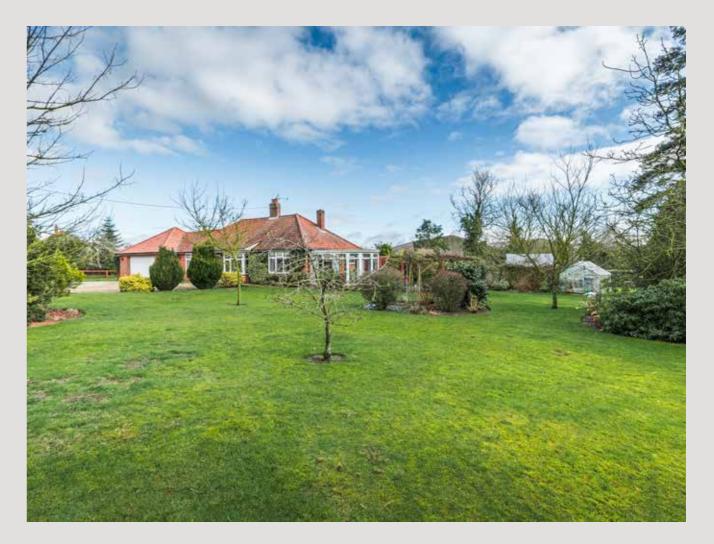

owards the rear of the property lies a sprawling 0.8 acre plot (STMS), showcasing a meticulously maintained mature garden filled with trees, vibrant plants, a charming pergola, and a serene pond. For outdoor enthusiasts, a small paddock adds to the possibilities, suitable for potential equestrian use or even as an allotment space for gardening enthusiasts.