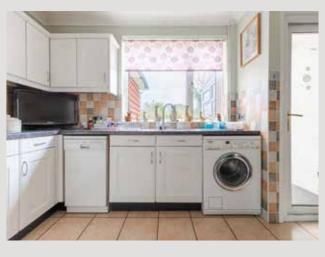

The kitchen exemplifies both functionality and spaciousness, boasting a well-appointed layout complete with a range cooker and ample countertop space. Adjacent to it, the first conservatory provides a delightful transition space, leading to a versatile boiler room and a conveniently located toilet, adding practicality to everyday living.