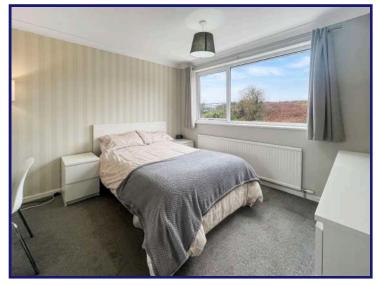

<u>FIRST FLOOR</u> Bedroom One: - 10'08" x 11'0" (Max) Double bedroom, carpeted throughout, facing the rear of the property.

Bedroom Two: - 12'01" x 11'0" Double bedroom, carpeted throughout, facing the front of the property.