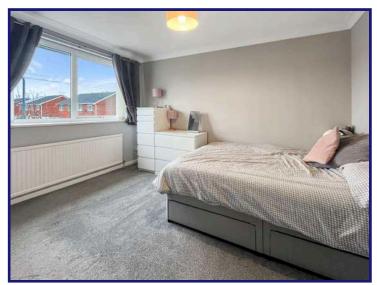

<u>FIRST FLOOR</u> Bedroom One: - 10'08" x 11'0" (Max) Double bedroom, carpeted throughout, facing the rear of the property.

Bedroom Two: - 12'01" x 11'0" Double bedroom, carpeted throughout, facing the front of the property.