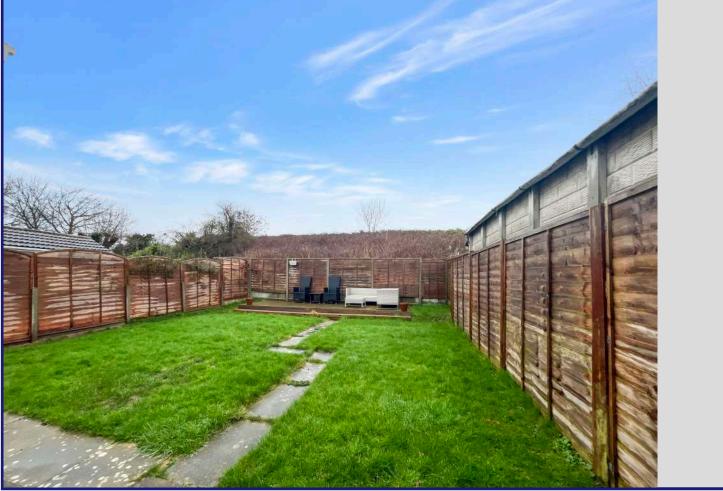

## OUTSIDE

Garage: Currently used as storage, up and over door to the front.

Front Garden: Parking for two vehicles, block paved with a section of gravel.

Rear Garden: Good size garden with a lawned area with decking to the rear.