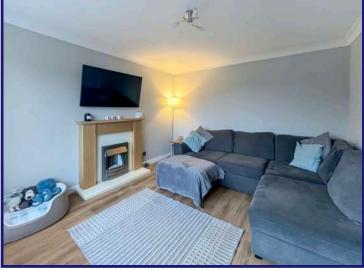

<u>GROUND FLOOR</u> Entrance Hall: - 12'0" x 5'1" Laminate flooring, single radiator, access to living room, kitchen and upstairs.

Living Room: - 12'0" x 11'02" Front aspect, double radiator, electric fireplace, laminate flooring.