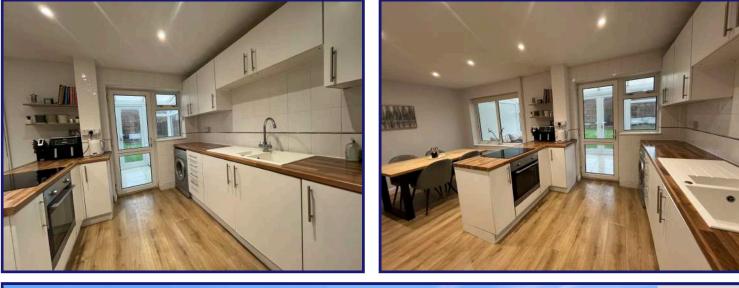

Kitchen/diner: - 10'05" x 17'04" Laminate flooring, space for washing machine and fridge freezer, electric hob and oven, space for dining table, access to conservatory.

Conservatory: - 5'01" x 17'01" New tiled flooring fitted, access to the garden, space for a small sofa.