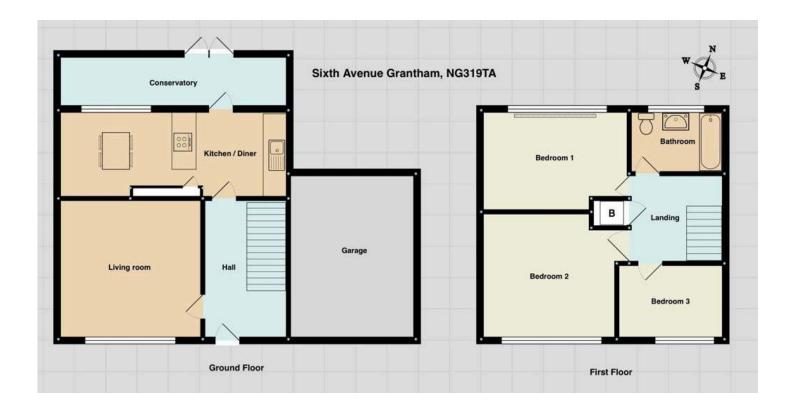

<u>GROUND FLOOR</u> Entrance Hall: - 12'0" x 5'1" Laminate flooring, single radiator, access to living room, kitchen and upstairs.

Living Room: - 12'0" x 11'02" Front aspect, double radiator, electric fireplace, laminate flooring.

Kitchen/diner: - 10'05" x 17'04" Laminate flooring, space for washing machine and fridge freezer, electric hob and oven, space for dining table, access to conservatory.

Conservatory: - 5'01" x 17'01" New tiled flooring fitted, access to the garden, space for a small sofa.

<u>FIRST FLOOR</u> Bedroom One: - 10'08" x 11'0" (Max) Double bedroom, carpeted throughout, facing the rear of the property.

Bedroom Two: - 12'01" x 11'0" Double bedroom, carpeted throughout, facing the front of the property.

Bedroom Three: - 7'04" x 8'07" Generous sized single room, carpeted throughout, facing the front of the property.

Bathroom: - 5'06" x 5'11" Three-piece suite, waterfall shower, tiled flooring, and partially tiled walls