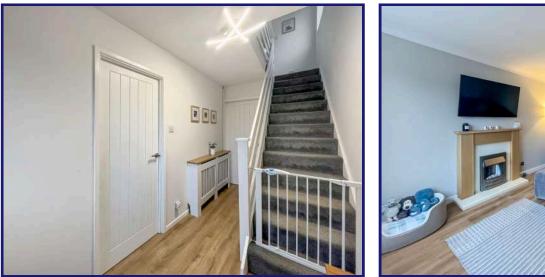

<u>GROUND FLOOR</u> Entrance Hall: - 12'0" x 5'1" Laminate flooring, single radiator, access to living room, kitchen and upstairs.

Living Room: - 12'0" x 11'02" Front aspect, double radiator, electric fireplace, laminate flooring.