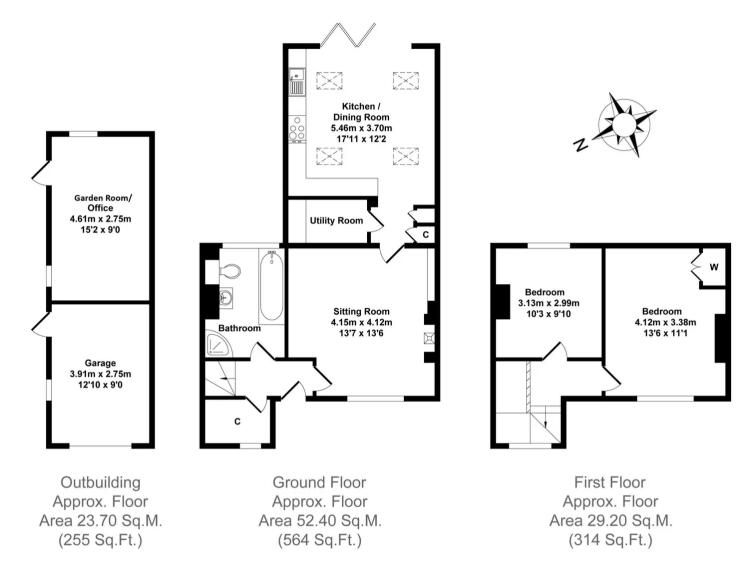

All items illustrated on this plan are included in the "Total Approx Floor Area 105.30 Sq.M. (1133 Sq.Ft.)