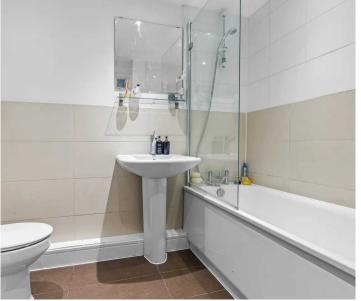

#### Bathroom

With double glazed window with obscure glass. Fitted with a suite comprising panel enclosed bath with shower over and glass shower screen, concealed cistern wc, pedestal wash hand basin, chrome heated towel rail, extractor fan, tiled flooring and part tiled walls.