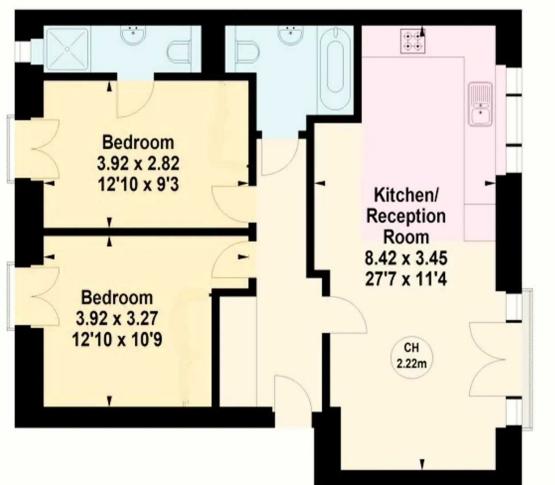

## Approximate Area = 67.07 sq m / 722 sq ft

Key : CH - Ceiling Height

#### **Entrance Hall**

Secure entryphone, wall mounted radiator, large storage cupboard, wood flooring. Doors to:

**Kitchen/Reception Room** 27' 7" x 11' 4" (8.41m x 3.45m)

#### Bedroom One

12' 10" x 9' 3" (3.92m x 2.82m) With double glazed french doors with Juliet balcony, wall mounted radiator. Door to:

#### **Bedroom Two**

12' 10" x 10' 9" (3.92m x 3.27m) With double glazed french doors with Juliet balcony, wall mounted radiator.