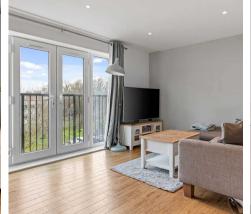

#### Lounge/Diner

With double glazed french doors and Juliet balcony, wall mounted radiator, wood flooring, open to: