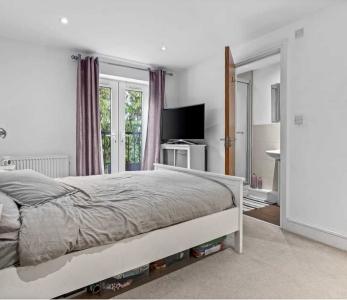

#### Bedroom One

12' 10" x 9' 3" (3.92m x 2.82m) With double glazed french doors with Juliet balcony, wall mounted radiator. Door to:

#### En Suite Shower Room

With double glazed window with obscure glass. Fitted with a suite comprising fully tiled shower cubicle with wall mounted thermostatically controlled shower, pedestal wash hand basin, low level wc, part tiled walls and tiled flooring, extractor fan.

#### **Bedroom Two**

12' 10" x 10' 9" (3.92m x 3.27m) With double glazed french doors with Juliet balcony, wall mounted radiator.