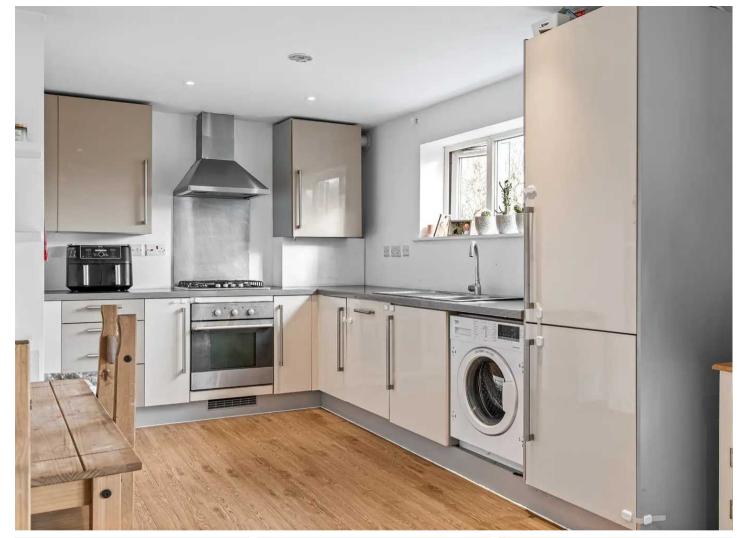

#### Kitchen

Fully integrated kitchen fitted with a range of wall and base units with work surfaces over, incorporating a one and a half bowl sink and drainer unit, built in oven with gas hob and extractor hood over, integrated fridge/freezer, integrated washing machine and integrated dishwasher, cupboard housing wall mounted boiler, wood flooring.