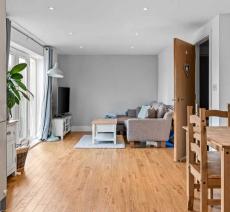

#### **Entrance Hall**

Secure entryphone, wall mounted radiator, large storage cupboard, wood flooring. Doors to:

**Kitchen/Reception Room** 27' 7" x 11' 4" (8.41m x 3.45m)

#### Lounge/Diner

With double glazed french doors and Juliet balcony, wall mounted radiator, wood flooring, open to:

#### Kitchen

Fully integrated kitchen fitted with a range of wall and base units with work surfaces over, incorporating a one and a half bowl sink and drainer unit, built in oven with gas hob and extractor hood over, integrated fridge/freezer, integrated washing machine and integrated dishwasher, cupboard housing wall mounted boiler, wood flooring.