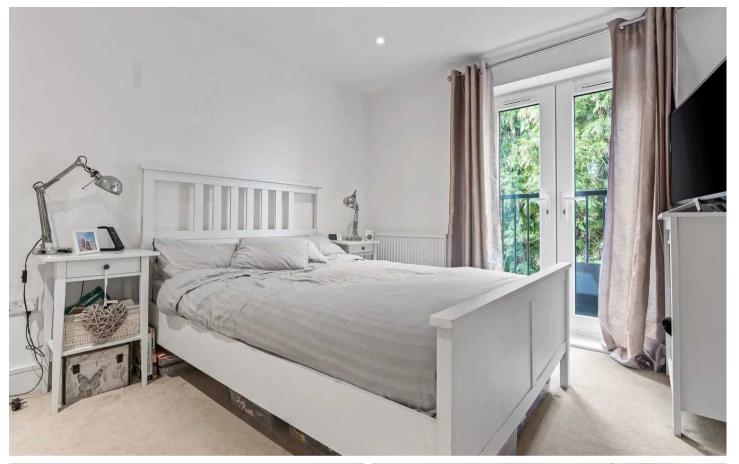

#### Bedroom One

12' 10" x 9' 3" (3.92m x 2.82m) With double glazed french doors with Juliet balcony, wall mounted radiator. Door to:

#### **Bedroom Two**

12' 10" x 10' 9" (3.92m x 3.27m) With double glazed french doors with Juliet balcony, wall mounted radiator.