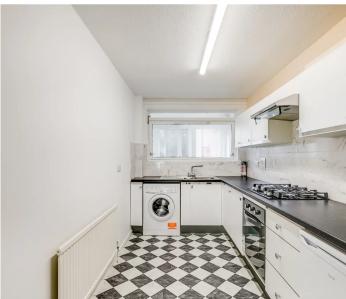

#### Kitchen

13' 6" x 6' 10" (4.11m x 2.08m)

With double glazed window to the rear lobby. Refitted with a range of wall and base storage unit with work surfaces over incorporating a sink and drainer unit, built in oven with hob and extractor over, appliance space, wall mounted boiler, tiled splash back areas, tile effect flooring.