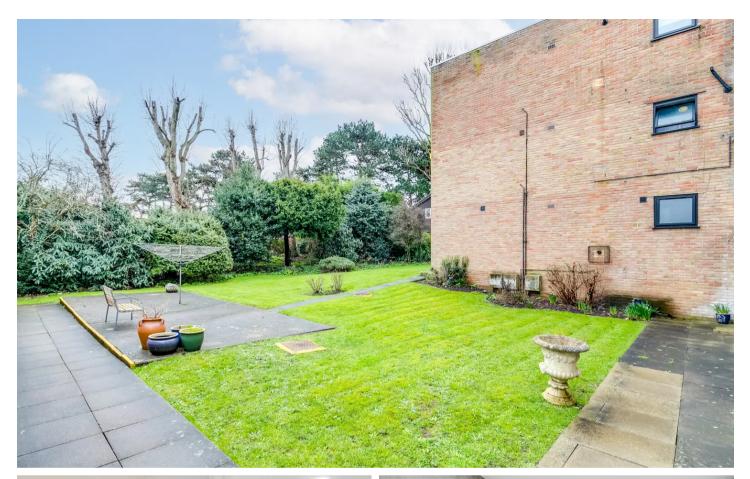

10" (4.11m x 2.08m)

With double glazed window to the rear lobby. Refitted with a range of wall and base storage unit with work surfaces over incorporating a sink and drainer unit, built in oven with hob and extractor over, appliance space, wall mounted boiler, tiled splash back areas, tile effect flooring.

#### **Bedroom One**

14' 4" x 8' 6" (4.37m x 2.59m)

With double glazed window to side aspect, radiator, built in wardrobe cupboards.

#### **Bedroom Two**

12' 0" x 6' 9" (3.66m x 2.06m)

With double glazed window to side aspect, radiator.

#### **Bathroom**

With double glazed window with obscure glass to rear aspect. Refitted with a suite comprising panel enclosed bath with shower over and glass shower screen, pedestal wash hand basin, dual flush wc, fully tiled, radiator.













## COMMUNAL GARDEN

Established communal gardens laid to lawn with drying area.

## GARAGE

Single Garage

Garage arranged en bloc together with additional parking.



# Elliot Heath Estate Agents

Elliot Heath Estate Agents, 7 Star Street - SG12 7AA

01920 29 33 33

hello@elliotheath.co.uk

elliotheath.co.uk