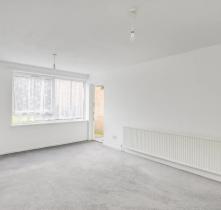

### **Reception Room**

17' 8" x 12' 2" (5.38m x 3.71m)

With double glazed window to side aspect, radiator, door to: