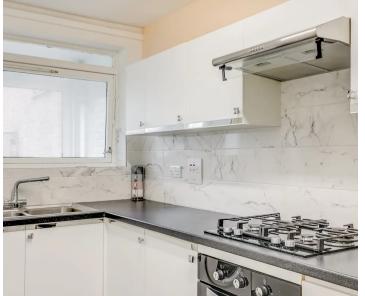

#### Kitchen

13' 6" x 6' 10" (4.11m x 2.08m)

With double glazed window to the rear lobby. Refitted with a range of wall and base storage unit with work surfaces over incorporating a sink and drainer unit, built in oven with hob and extractor over, appliance space, wall mounted boiler, tiled splash back areas, tile effect flooring.