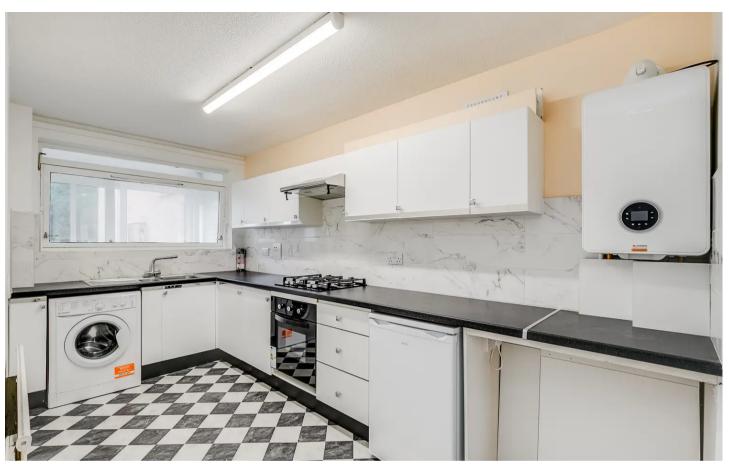

#### Kitchen

13' 6" x 6' 10" (4.11m x 2.08m)

With double glazed window to the rear lobby. Refitted with a range of wall and base storage unit with work surfaces over incorporating a sink and drainer unit, built in oven with hob and extractor over, appliance space, wall mounted boiler, tiled splash back areas, tile effect flooring.