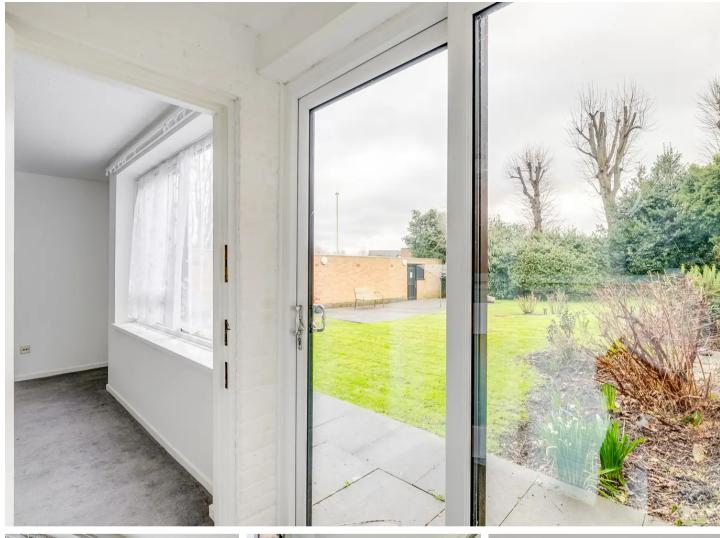

#### **Rear Lobby**

With double glazed sliding doors to the communal gardens, window to the kitchen, exposed brickwork.

## COMMUNAL GARDEN

Established communal gardens laid to lawn with drying area.