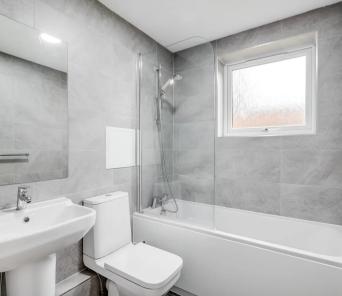

#### **Bathroom**

With double glazed window with obscure glass to rear aspect. Refitted with a suite comprising panel enclosed bath with shower over and glass shower screen, pedestal wash hand basin, dual flush wc, fully tiled, radiator.