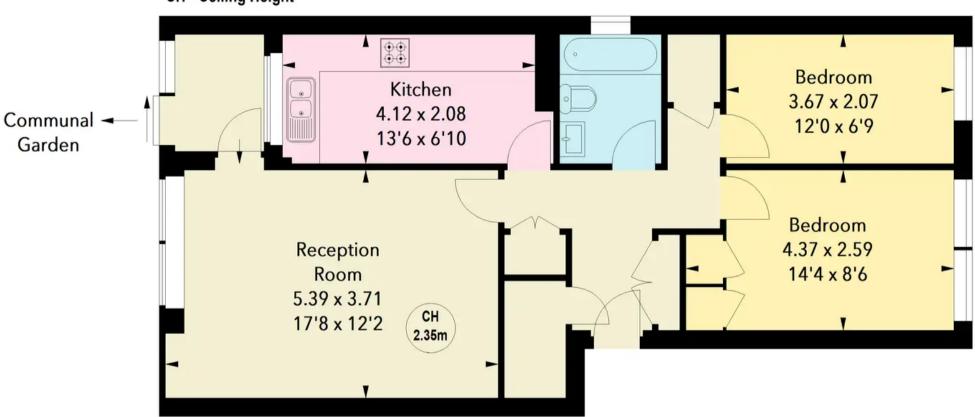

# Maltings Court, SG12

Key : CH - Ceiling Height

Approximate Area = 67.54 sq m / 727 sq ft

**Ground Floor** 

Illustration For Identification Purposes Only.
All measurements and areas are approximate, not to scale.
© Orange Tree Photography

#### **Entrance Hall**

With three built in storage cupboards together with an airing cupboard, radiator, doors to:

### **Reception Room**

17' 8" x 12' 2" (5.38m x 3.71m)

With double glazed window to side aspect, radiator, door to:

#### **Rear Lobby**

With double glazed sliding doors to the communal gardens, window to the kitchen, exposed brickwork.

#### Kitchen

13' 6" x 6' 10" (4.11m x 2.08m)

With double glazed window to the rear lobby. Refitted with a range of wall and base storage unit with work surfaces over incorporating a sink and drainer unit, built in oven with hob and extractor over, appliance space, wall mounted boiler, tiled splash back areas, tile effect flooring.

#### **Bedroom One**

14' 4" x 8' 6" (4.37m x 2.59m)

With double glazed window to side aspect, radiator, built in wardrobe cupboards.

#### **Bedroom Two**

12' 0" x 6' 9" (3.66m x 2.06m)

With double glazed window to side aspect, radiator.

#### **Bathroom**

With double glazed window with obscure glass to rear aspect. Refitted with a suite comprising panel enclosed bath with shower over and glass shower screen, pedestal wash hand basin, dual flush wc, fully tiled, radiator.