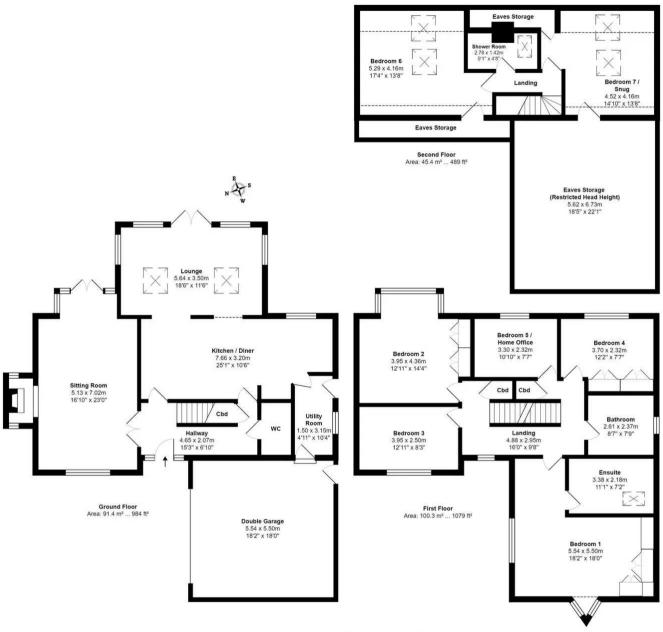

## 13 Abbey Mill Gardens, KNARESBOROUGH

Knaresborough

















Harrogate's Family Estate Agent







## 13 Abbey Mill Gardens

KNARESBOROUGH, Knaresborough

This extended, detached family home occupying a sought after cul-de-sac position within minutes walk of excellent schools for all ages, presents f...

Council Tax band: G

**Tenure: Freehold** 

- DOUBLE GARAGE
- CLOSE TO SCHOOLS
- EXTENSIVE PARKING
- SOUGHT AFTER CUL-DE-SAC POSITION
- LARGE DETACHED FAMILY HOME

MYRINGS











All measurements are approximate and for display purposes only.

Total Area: 237.1 m² ... 2552 ft² (excluding double garage and eaves storage





## **Myrings Estate Agents**

Myrings Estate Agents Ltd, 10 Princes Square - HG1 1LX

01423 566400

enquiries@myringsestateagents.com • http://myringsestateagents.com/