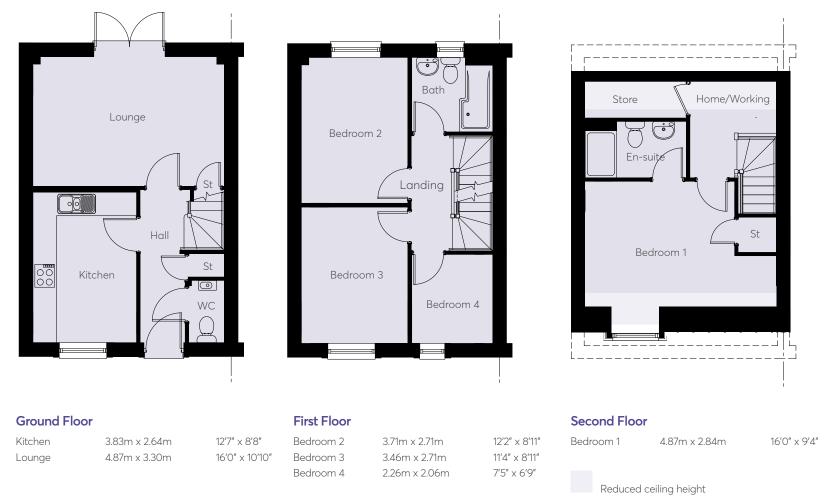

THE TADLOW A four bedroom semi-detached townhouse

## THE TADLOW

## A four bedroom semi-detached townhouse

CONSUMER CODE FOR HOME BUILDERS These images are designed to give an impression of the development and our housetypes - they may not reflect a specific plot and do not form part of any contract. Final finishes, landscaping and detail will vary. This information has been provided in good faith, however all layouts and measurements are approximate only. Dimensions are taken to the maximum. Some house types include areas of reduced headroom. Bathroom and kitchen layouts are indicative only and designs may change due to our process of continuous product development. Images used in marketing materials may be computer generated or photography of previous developments.