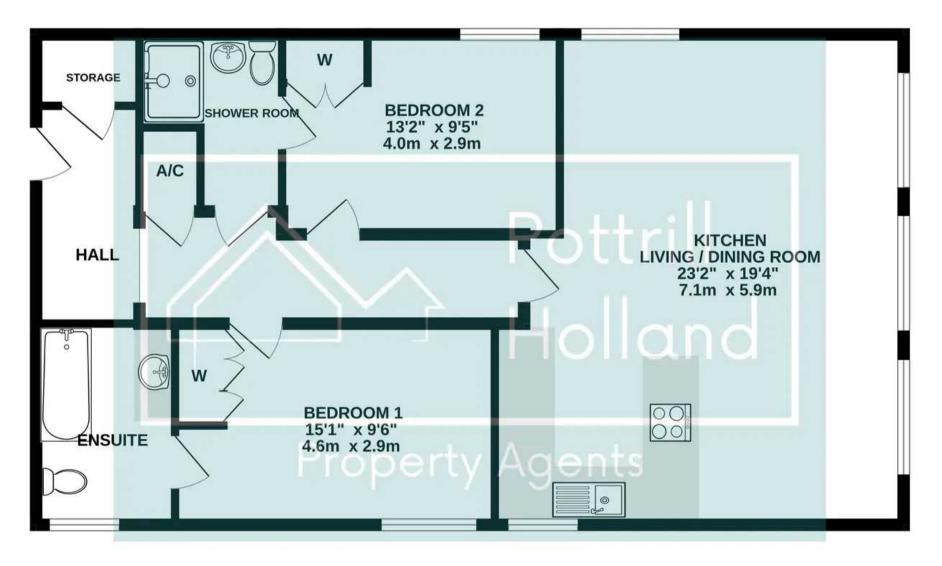

## FIRST FLOOR 1098 sq.ft. (102.0 sq.m.) approx.

#### TOTAL FLOOR AREA : 1098 sq.ft. (102.0 sq.m.) approx.

Whilst every attempt has been made to ensure the accuracy of the floorplan contained here, measurements of doors, windows, rooms and any other items are approximate and no responsibility is taken for any error, omission or mis-statement. This plan is for illustrative purposes only and should be used as such by any prospective purchaser. The services, systems and appliances shown have not been tested and no guarantee as to their operability or efficiency can be given. Made with Metropix @2024