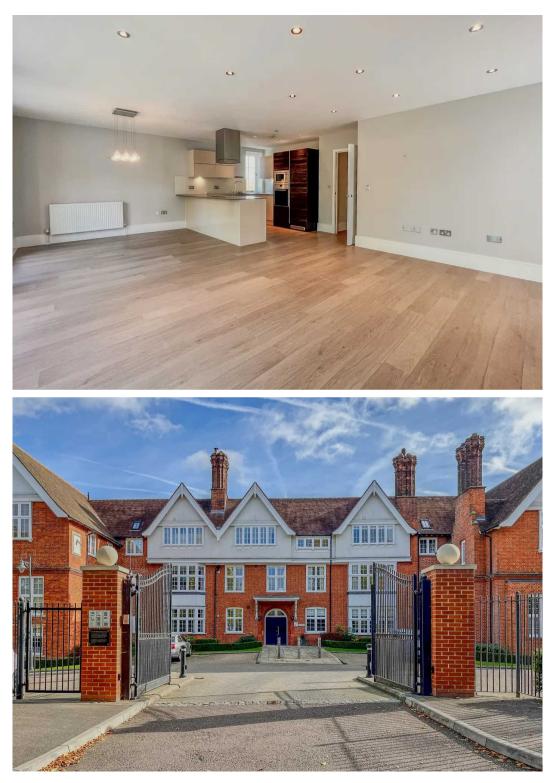

As you step inside the magnificent building, you will find yourself in the communal hall and staircase. Head up to the first floor and enter the apartment through the front door. Once you reach the end of the entrance hall, you will be greeted by an impressive open-plan kitchen/living/dining room.

The kitchen is equipped with high gloss, handleless cabinetry made by Urban Myth, and features Siemens appliances, which include a multifunction electric oven, a built-in microwave, a glass induction hob, and a stainless steel extractor chimney hood. Additionally, the kitchen has integrated appliances by Apell, including a fridge/freezer, dishwasher, and washer/dryer. The kitchen's 20mm stone composite work surfaces and glass splashbacks not only add an elegant touch but also ensure durability and ease of maintenance.

The gated entrance provides security and peace of mind, with convenient parking for two cars just steps away. There is also designated storage in the basement, you'll have plenty of space to keep your belongings organised and out of sight.