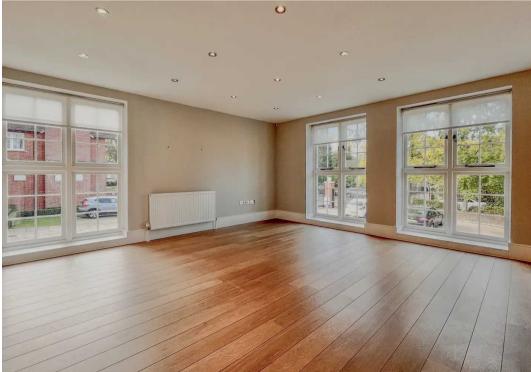

As you step inside the magnificent building, you will find yourself in the communal hall and staircase. Head up to the first floor and enter the apartment through the front door. Once you reach the end of the entrance hall, you will be greeted by an impressive open-plan kitchen/living/dining room.