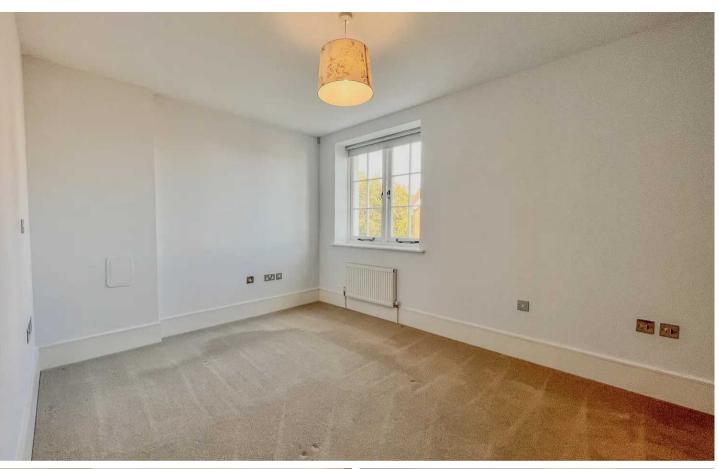

Both double bedrooms come complete with built-in wardrobes with an en-suite bathroom to the master bedroom and a Jack-&-Jill shower room from the hall and second bedroom. The en-suite bathroom and the Jack-&-Jill shower room are designed to offer a luxurious and comfortable experience. Ideal Standard's state-of-the-art sanitary ware is installed in each room with sleek chrome fittings. The walls are covered floor to ceiling with European wall tiling, creating a serene backdrop. The design features a 20mm stone composite countertop, a fitted mirror with a concealed anti-mist heat pad, and a polished chrome shaver point. The heated towel rail provides warm towels at your fingertips, combining comfort with luxury.