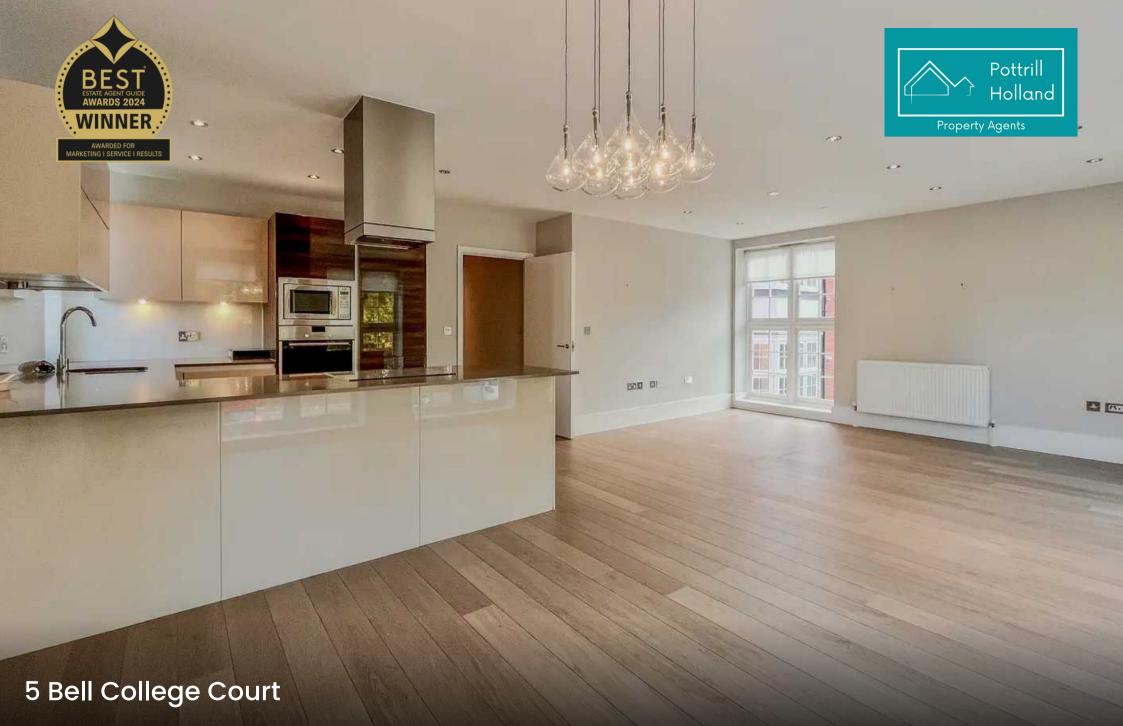

As you step inside the magnificent building, you will find yourself in the communal hall and staircase. Head up to the first floor and enter the apartment through the front door. Once you reach the end of the entrance hall, you will be greeted by an impressive open-plan kitchen/living/dining room.

The kitchen is equipped with high gloss, handleless cabinetry made by Urban Myth, and features Siemens appliances, which include a multifunction electric oven, a built-in microwave, a glass induction hob, and a stainless steel extractor chimney hood. Additionally, the kitchen has integrated appliances by Apell, including a fridge/freezer, dishwasher, and washer/dryer. The kitchen's 20mm stone composite work surfaces and glass splashbacks not only add an elegant touch but also ensure durability and ease of maintenance.