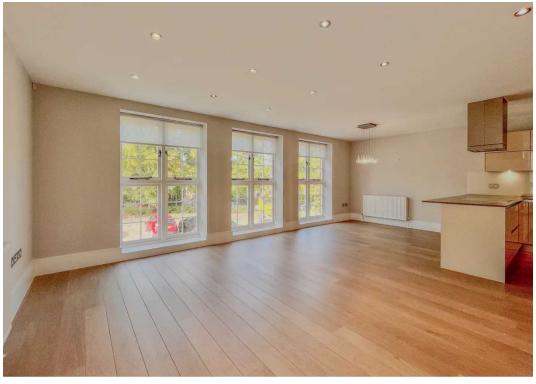

As you step inside the magnificent building, you will find yourself in the communal hall and staircase. Head up to the first floor and enter the apartment through the front door. Once you reach the end of the entrance hall, you will be greeted by an impressive open-plan kitchen/living/dining room.