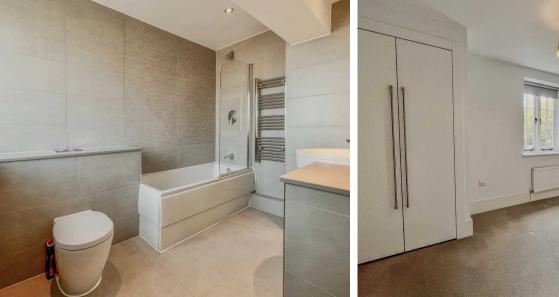

Both double bedrooms come complete with built-in wardrobes with an en-suite bathroom to the master bedroom and a Jack-&-Jill shower room from the hall and second bedroom. The en-suite bathroom and the Jack-&-Jill shower room are designed to offer a luxurious and comfortable experience. Ideal Standard's state-of-the-art sanitary ware is installed in each room with sleek chrome fittings. The walls are covered floor to ceiling with European wall tiling, creating a serene backdrop. The design features a 20mm stone composite countertop, a fitted mirror with a concealed anti-mist heat pad, and a polished chrome shaver point. The heated towel rail provides warm towels at your fingertips, combining comfort with luxury.