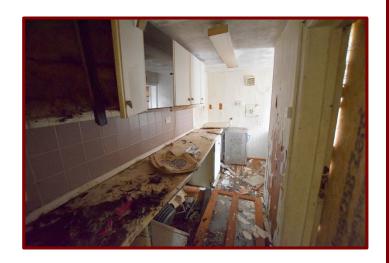

Kitchen 4.04m x 1.45m (13ft 3" x 4ft 9")

Double glazed window to the side of the property

Wall and base units

Laminate work surfaces

Stainless steel sink unit

Plumbing for automatic washing machine

Falcon & Foxglove Estate Agents Limited, 9 Manchester Road, Burnley BB11 1HQ