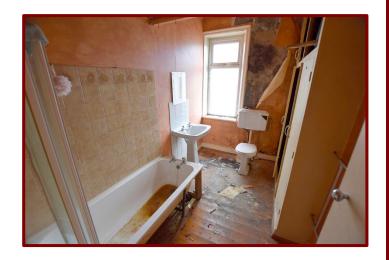

Carpeted flooring

Central heating radiator

Bedroom Two 4.80m x 1.87m (15ft 9" x 6ft 1")

Double glazed window to the rear of the property

Carpeted flooring

Central heating radiator

Bathroom 3.14m x 2.23m (10ft 3" x 7ft 3")

Double glazed frosted window to the rear of the property

Panelled bath with electric shower over

Pedestal hand wash basin and low level w.c.

Falcon & Foxglove Estate Agents Limited, 9 Manchester Road, Burnley BB11 1HQ