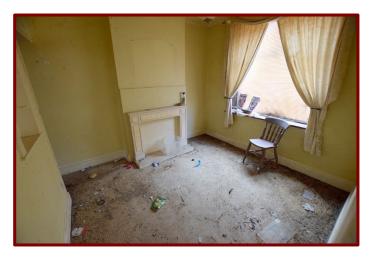

Email: info@falconandfoxglove.co.uk Web: www.falconandfoxglove.co.uk

Entrance Vestibule 1.15m x 0.99m (3ft 9" x 3ft 3")

Entrance Hall 2.95m x 0.99m (9ft 8" x 3ft 3")

Lounge 3.22m x 3.04m (10ft 6" x 9ft 11")

Double glazed window to the front of the property

Carpeted flooring

Door to the cellar

Living Room 4.17m x 3.87m (13ft 8" x 12ft 8")

Double glazed window to the rear of the property

Carpeted flooring

Central heating radiator