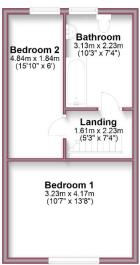

Tel: 01282 416060

Email: info@falconandfoxglove.co.uk Web: www.falconandfoxglove.co.uk

Landing 2.19m x 1.51m (7ft 2" x 4ft 11")

Carpeted flooring

Bedroom One 4.20m x 3.22m (13ft 9" x 10ft 6")

Double glazed window to the front of the property

Carpeted flooring

Central heating radiator

Bedroom Two 4.80m x 1.87m (15ft 9" x 6ft 1")

Double glazed window to the rear of the property

Carpeted flooring

Central heating radiator

Bathroom 3.14m x 2.23m (10ft 3" x 7ft 3")

Double glazed frosted window to the rear of the property

Panelled bath with electric shower over

Pedestal hand wash basin and low level w.c.

Falcon & Foxglove Estate Agents Limited, 9 Manchester Road, Burnley BB11 1HQ

#### **Ground Floor**

Approx. 40.6 sq. metres (437.1 sq. feet)

First Floor

Approx. 34.1 sq. metres (366.5 sq. feet)

Total area: approx. 108.3 sq. metres (1165.6 sq. feet)

Please note: Plans are to show room locations only and are not to scale