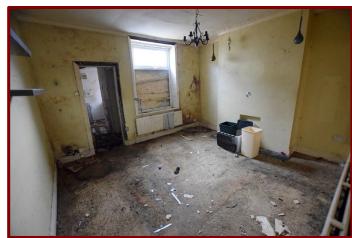

Double glazed window to the front of the property

Carpeted flooring

Door to the cellar

Living Room 4.17m x 3.87m (13ft 8" x 12ft 8")

Double glazed window to the rear of the property

Carpeted flooring

Central heating radiator