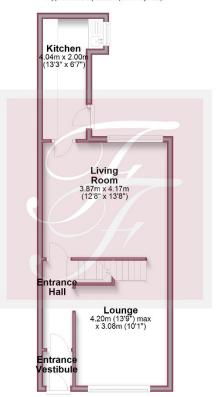

Email: info@falconandfoxglove.co.uk Web: www.falconandfoxglove.co.uk

Entrance Vestibule 1.15m x 0.99m (3ft 9" x 3ft 3")

Entrance Hall 2.95m x 0.99m (9ft 8" x 3ft 3")

Lounge 3.22m x 3.04m (10ft 6" x 9ft 11")

Double glazed window to the front of the property

Carpeted flooring

Door to the cellar

Living Room 4.17m x 3.87m (13ft 8" x 12ft 8")

Double glazed window to the rear of the property

Carpeted flooring

Central heating radiator

Kitchen 4.04m x 1.45m (13ft 3" x 4ft 9")

Double glazed window to the side of the property

Wall and base units

Laminate work surfaces

Stainless steel sink unit

Plumbing for automatic washing machine

Falcon & Foxglove Estate Agents Limited, 9 Manchester Road, Burnley BB11 1HQ

#### **Ground Floor**

Approx. 40.6 sq. metres (437.1 sq. feet)

First Floor

Approx. 34.1 sq. metres (366.5 sq. feet)

Total area: approx. 108.3 sq. metres (1165.6 sq. feet)

Please note: Plans are to show room locations only and are not to scale