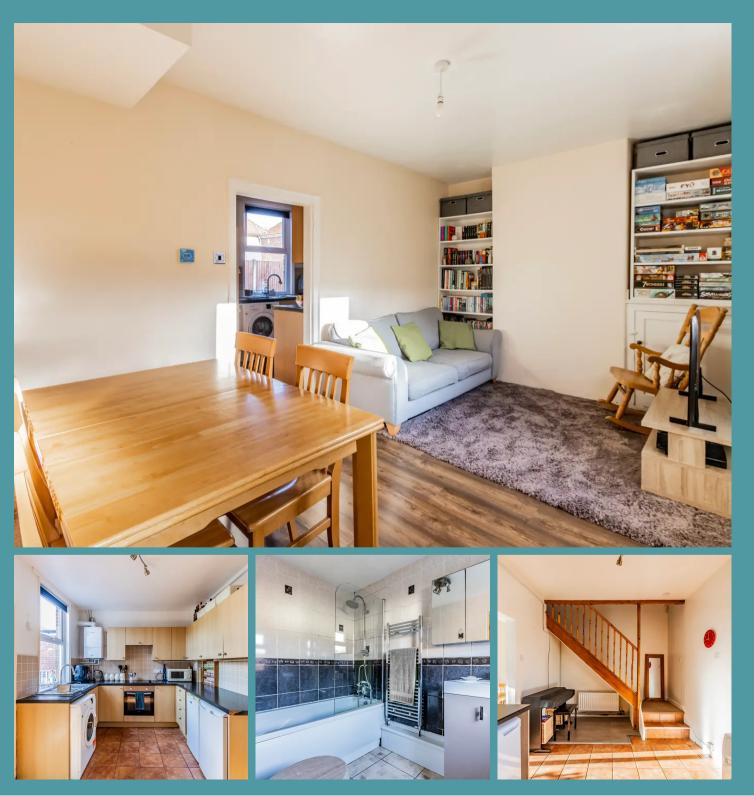

### THE PROPERTY

Upon entering the property, you are greeted by a welcoming living room/dining room that boasts ample space for your chosen furnishings, making it the perfect area for relaxation and entertainment. The kitchen features wooden-themed cupboards, sufficient space for appliances and easy access to a rear lobby, ensuring that meal preparation easy.

The ground floor is home to a modern bathroom, providing convenience and practicality for all residents. Moving upstairs, you will find three generously proportioned bedrooms, two of which are doubles, offering privacy and comfort for all household members.