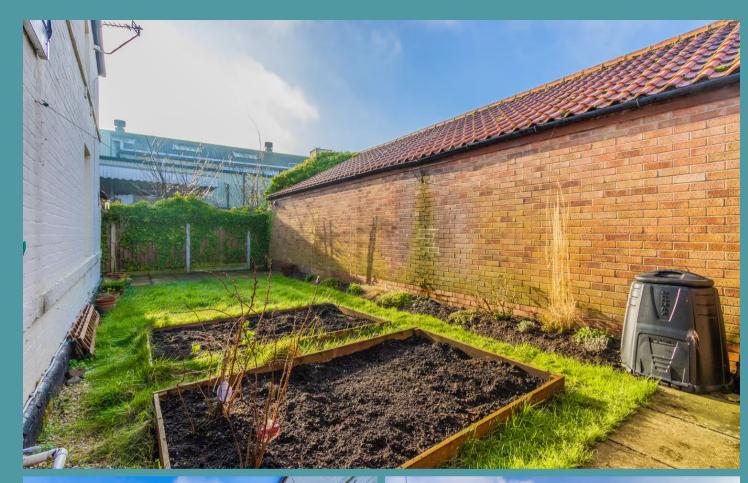

3 Station Cottages Station Road Attleborough, Attleborough

The property also benefits from a good-sized lawn and patio area, ideal for outdoor activities or simply enjoying the fresh air. Additionally, there is off-road parking available for two cars, ensuring that parking is never a concern for you or your guests.