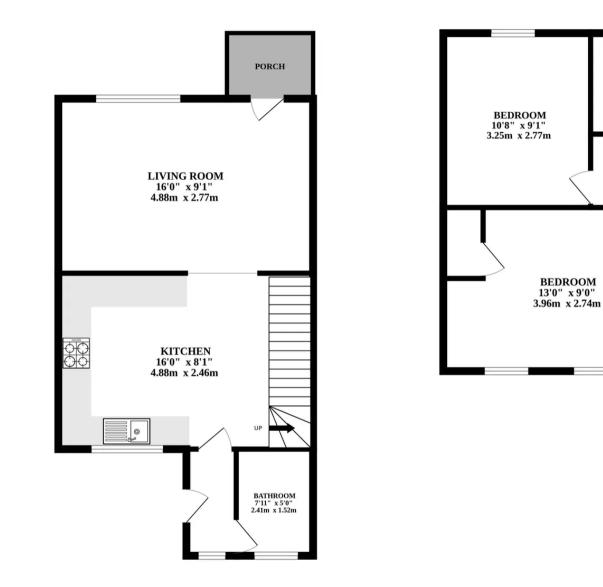

### THE PROPERTY

Upon entering the property, you are greeted by a welcoming living room/dining room that boasts ample space for your chosen furnishings, making it the perfect area for relaxation and entertainment. The kitchen features wooden-themed cupboards, sufficient space for appliances and easy access to a rear lobby, ensuring that meal preparation easy.

The ground floor is home to a modern bathroom, providing convenience and practicality for all residents. Moving upstairs, you will find three generously proportioned bedrooms, two of which are doubles, offering privacy and comfort for all household members.

BEDROOM 7'1" x 6'1" 2.16m x 1.85m

LANDING

DOWN

Whilst every attempt has been made to ensure the accuracy of the floorplan contained here, measurements of doors, windows, rooms and any other items are approximate and no responsibility is taken for any error, omission or mis-statement. This plan is for illustrative purposes only and should be used as such by any prospective purchaser. The services, systems and appliances shown have not been tested and no guarantee as to their operability or efficiency can be given. Made with Metropic #2024