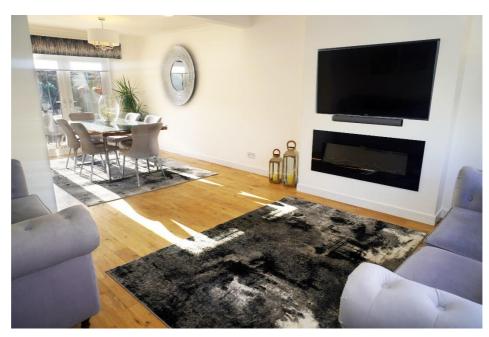

#### **Features**

Cul-de-sac setting

Lounge/dining room.

Breakfasting kitchen

Utility room

Cloaks WC

Stylish family bathroom

Downstairs bedroom/family room