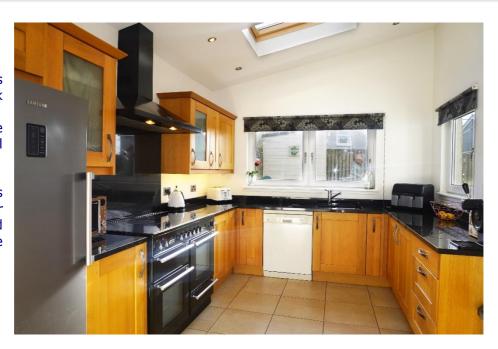

E.K. Business Park 14 Stroud Road East Kilbride G75 0YA

The breakfasting kitchen has sold oak cabinets, and space for freestanding appliances, it overlooks the rear garden, and leads to the utility room.