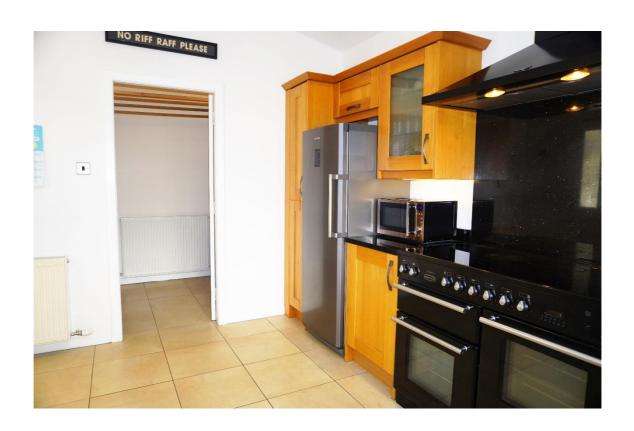

E.K. Business Park 14 Stroud Road East Kilbride G75 0YA

The breakfasting kitchen has sold oak cabinets, and space for freestanding appliances, it overlooks the rear garden, and leads to the utility room.