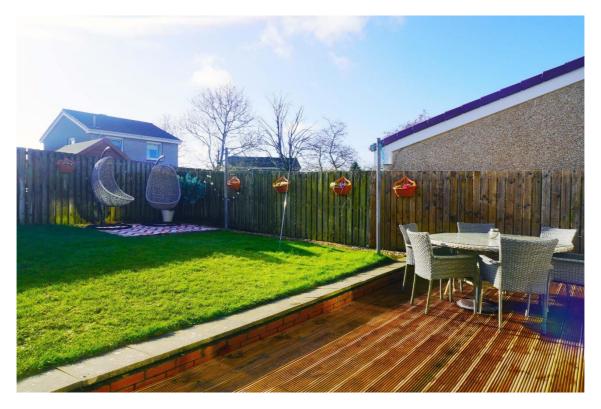

E.K. Business Park 14 Stroud Road East Kilbride G75 0YA

The landscaped sunny rear garden is laid to lawn, has timber decked patio, and is surrounded by timber fencing.

E.K. Business Park 14 Stroud Road East Kilbride G75 0YA

E.K. Business Park 14 Stroud Road East Kilbride G75 0YA

The property is set within easily maintained gardens to the front and rear. The front has monobloc driveway for 3 cars and loose chip stones rockery.