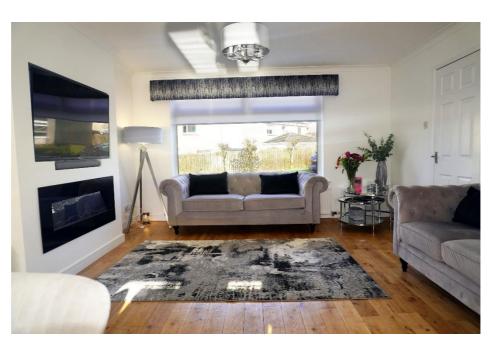

#### **Features**

Cul-de-sac setting

Lounge/dining room.

Breakfasting kitchen

Utility room

Cloaks WC

Stylish family bathroom

Downstairs bedroom/family room