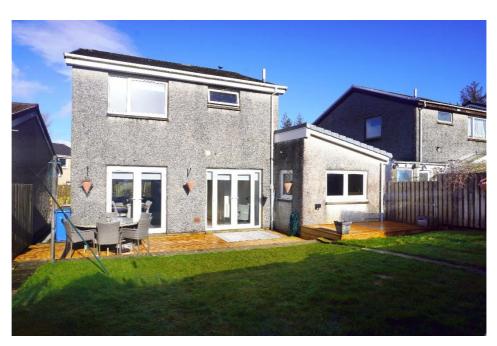

E.K. Business Park 14 Stroud Road East Kilbride G75 0YA

The landscaped sunny rear garden is laid to lawn, has timber decked patio, and is surrounded by timber fencing.

E.K. Business Park 14 Stroud Road East Kilbride G75 0YA