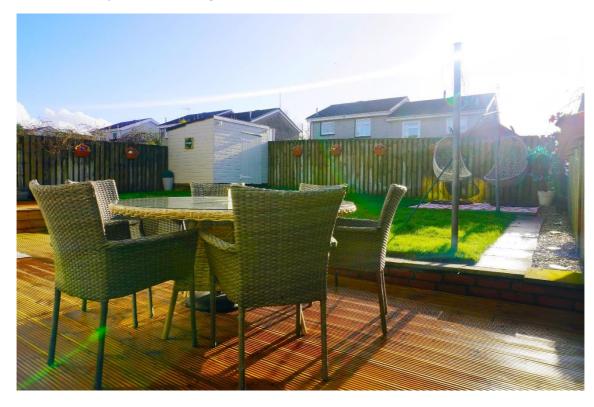

E.K. Business Park 14 Stroud Road East Kilbride G75 0YA

The landscaped sunny rear garden is laid to lawn, has timber decked patio, and is surrounded by timber fencing.

E.K. Business Park 14 Stroud Road East Kilbride G75 0YA