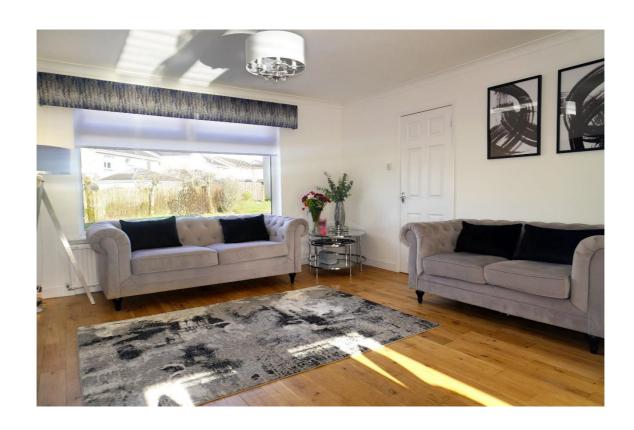

#### **Features**

Cul-de-sac setting

Lounge/dining room.

Breakfasting kitchen

Utility room

Cloaks WC

Stylish family bathroom

Downstairs bedroom/family room