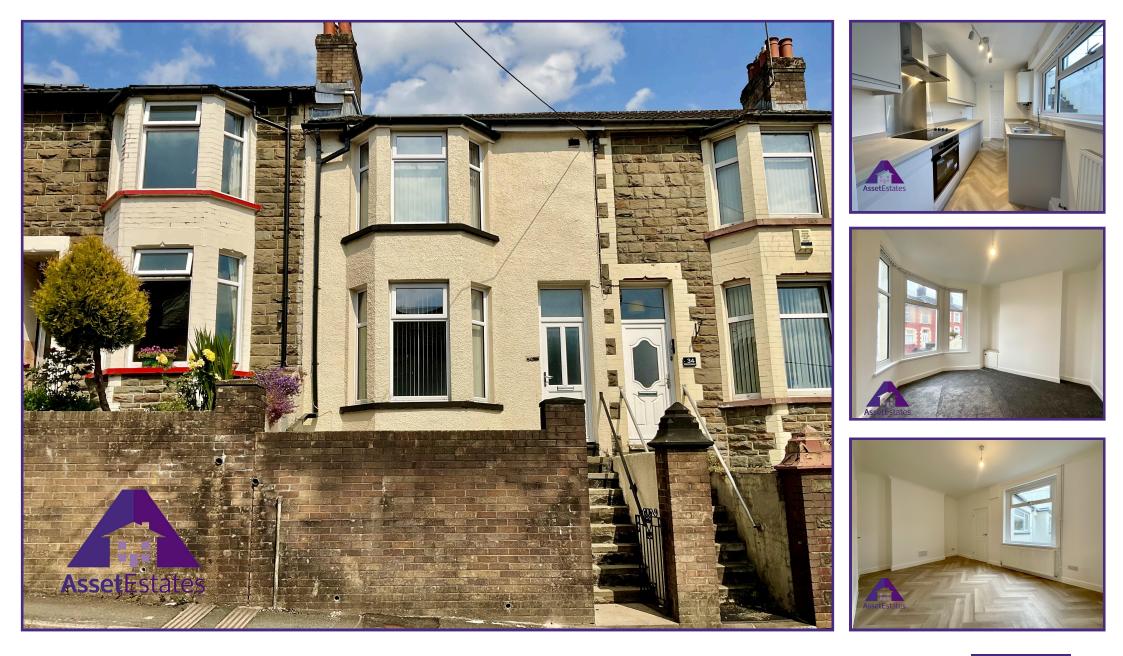

Richmond Road, Six Bells, Abertillery, NP13 2PF



£130,000

## Entrance

3'1" x 12'5" (0.95m x 3.84m) Lounge

11'6" x 1168' (3.56m x 356m) **Dining Room** 

10' x 15'1" (3.06m x 4.61m) **Kitchen** 

6'2" x 9'3" (1.91m x 2.86m) Bathroom

5'9" x 6'1" (1.8m x 1.87m) Bedroom 1 15'1" x 9'4" (4.63m x 2.87m) **Bedroom 2** 

10'1" x 6'7" (3.08m x 2.07m) Bedroom 3

7'2" x 7'7" (2.21m x 2.37m) **Tenure** We have been informed that this property is freehold, intending purchasers should make enquires with their solicitor

Services Mains gas, electric, water and drainage

**Council Tax** Band: A







341 Flaor 32.6 sq.m. (351 sq.R.) eppm



## **Asset Estates Ltd**

Abertillery NP13 1DA Call: 01495 211311 Web: www.assetestates.co.uk/ Email: info@assetestates.co.uk

No statement in these details sh