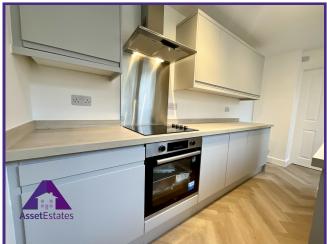

## Entrance

3'1" x 12'5" (0.95m x 3.84m) Lounge

11'6" x 1168' (3.56m x 356m) **Dining Room** 

10' x 15'1" (3.06m x 4.61m) **Kitchen** 

6'2" x 9'3" (1.91m x 2.86m) Bathroom

5'9" x 6'1" (1.8m x 1.87m) Bedroom 1 15'1" x 9'4" (4.63m x 2.87m) **Bedroom 2** 