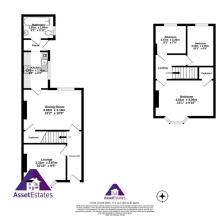

Richmond Road, Six Bells, Abertillery, NP13 2PF



£130,000

## Entrance

3'1" x 12'5" (0.95m x 3.84m) Lounge

11'6" x 1168' (3.56m x 356m) **Dining Room** 

10' x 15'1" (3.06m x 4.61m) **Kitchen** 

6'2" x 9'3" (1.91m x 2.86m) Bathroom

5'9" x 6'1" (1.8m x 1.87m) Bedroom 1 15'1" x 9'4" (4.63m x 2.87m) **Bedroom 2** 

10'1" x 6'7" (3.08m x 2.07m) Bedroom 3

7'2" x 7'7" (2.21m x 2.37m) **Tenure** We have been informed that this property is freehold, intending purchasers should make enquires with their solicitor

Services Mains gas, electric, water and drainage

**Council Tax** Band: A







341 Flaor 32.6 sq.m. (351 sq.R.) eppm



## **Asset Estates Ltd**

Abertillery NP13 1DA Call: 01495 211311 Web: www.assetestates.co.uk/ Email: info@assetestates.co.uk

No statement in these details should be relied upon as representation of fact. Any purchaser should instruct their own survey in order to ensure the accuracy of the information within. Asset Estates, their employees and agents do not have any authority to give warranty or representation in respect of this property. The services and equipment at the property have not been tested and we cannot comment on their condition or adequacy. Asset Estates make thorough inquiries of the vendor to ensure that the information that we provide is as accurate as possible. If you are aware of any details that are incorrect, please inform Asset Estates in order for us to make the n