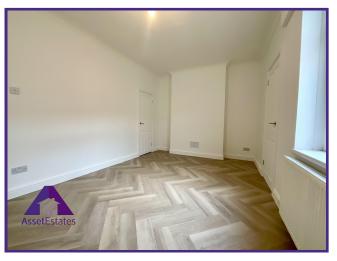

## Entrance

3'1" x 12'5" (0.95m x 3.84m) Lounge

11'6" x 1168' (3.56m x 356m) **Dining Room** 

10' x 15'1" (3.06m x 4.61m) **Kitchen** 

6'2" x 9'3" (1.91m x 2.86m) Bathroom

5'9" x 6'1" (1.8m x 1.87m) Bedroom 1 15'1" x 9'4" (4.63m x 2.87m) **Bedroom 2** 