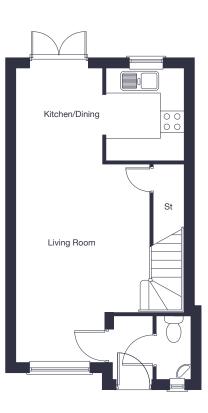

## The Cranford

2 bedroom mews home

jones-homes.co.uk/shurland-park

Built with you in mind

#### **Ground Floor**

| Kitchen/Dining | 4.40m x | 2.53m | 14'5" | Χ | 8'4"             |
|----------------|---------|-------|-------|---|------------------|
| Living Room    | 5.29m x | 3.56m | 17'4" | Х | 11'8" (plus bay) |