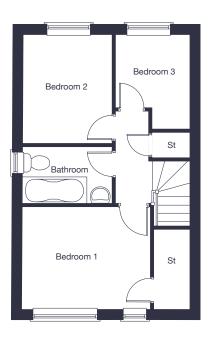

## The Cranford

2 bedroom mews home

jones-homes.co.uk/shurland-park

Built with you in mind

### First Floor

| Bedroom 1 | 3.58m | Χ | 3.35m | 11'9" | Χ | 11'0" |
|-----------|-------|---|-------|-------|---|-------|
| Bedroom 2 | 4.19m | Х | 2.83m | 13'9" | Х | 9'4"  |

<sup>†</sup> Handed Cranford has different first floor layout. Please ask our Sales Advisor for details.