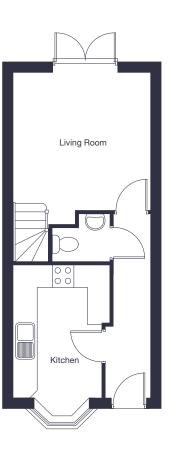

### Ground Floor

| Kitchen     | 2.56m*x | 3.54m (plus bay) | 8'5"*  | Х | 11'8" |
|-------------|---------|------------------|--------|---|-------|
| Living Room | 3.62m x | 4.05m            | 11'10" | Χ | 13'3" |