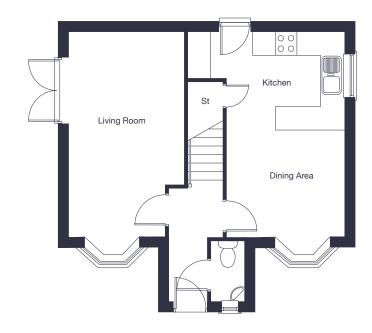

#### **Ground Floor**

| Kitchen/Dining | 4.40m x | 2.53m | 14'5" | Χ | 8'4"             |
|----------------|---------|-------|-------|---|------------------|
| Living Room    | 5.29m x | 3.56m | 17'4" | Х | 11'8" (plus bay) |