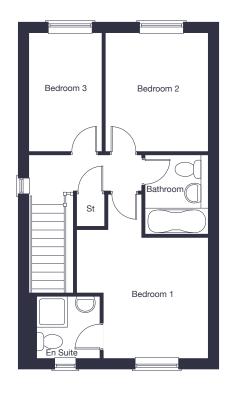

## The Cranford

2 bedroom mews home

jones-homes.co.uk/shurland-park

Built with you in mind

#### **Ground Floor**

| Kitchen/Dining | 4.40m x | 2.53m | 14'5" | Χ | 8'4"             |
|----------------|---------|-------|-------|---|------------------|
| Living Room    | 5.29m x | 3.56m | 17'4" | Х | 11'8" (plus bay) |

### First Floor

| Bedroom 1 | 3.58m | Χ | 3.35m | 11'9" | Χ | 11'0" |
|-----------|-------|---|-------|-------|---|-------|
| Bedroom 2 | 4.19m | Х | 2.83m | 13'9" | Х | 9'4"  |

<sup>†</sup> Handed Cranford has different first floor layout. Please ask our Sales Advisor for details.