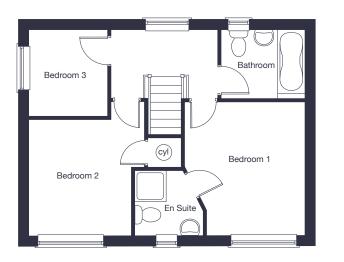

### First Floor

| Bedroom 1 | 3.58m | Χ | 3.35m | 11'9" | Χ | 11'0" |
|-----------|-------|---|-------|-------|---|-------|
| Bedroom 2 | 4.19m | Х | 2.83m | 13'9" | Х | 9'4"  |

<sup>†</sup> Handed Cranford has different first floor layout. Please ask our Sales Advisor for details.