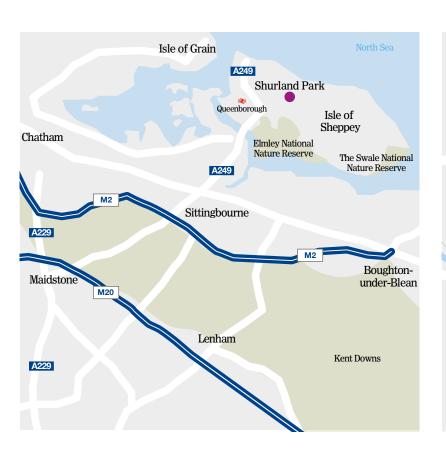

## The perfect location

A tranquil oasis, yet just a stone's throw from a host of modern amenities and attractions,

Minster on Sea really is the perfect place to call home.

## The perfect home, in the perfect location

Coastal living is a dream for many of us, and here at Shurland Park it can be a reality.

Whether you are looking for wide open spaces and nature reserves for a weekend walk, clean beaches for the children to play on, or a place to stroll by the sea, this stunning location has it all.

And you can enjoy it all without compromising on convenience. Good schools, supermarkets and leisure facilities are all nearby and you don't have to travel far to expand your entertainment and shopping horizons as Bluewater Shopping Centre is only around half an hour away by car. Sheppey also has several golf clubs and a leisure complex. There are opportunities for something more adventurous, with paddleboarding, kayaking and windsurfing available on the beach. And if you need to get to the city for work or pleasure, it's easy to do. Minster on Sea is only eight miles from Sittingbourne and a rail journey from there to London St Pancras takes just under an hour.

## Shurland Park

Minster on Sea, Kent ME12 3FJ