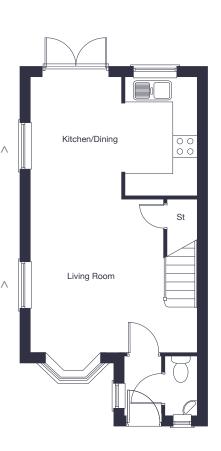

## The Cranford

2 bedroom mews home

jones-homes.co.uk/shurland-park

Built with you in mind

#### **Ground Floor**

| Kitchen/Dining | 4.40m x | 2.53m | 14'5" | Χ | 8'4"             |
|----------------|---------|-------|-------|---|------------------|
| Living Room    | 5.29m x | 3.56m | 17'4" | Х | 11'8" (plus bay) |

### First Floor

| Bedroom 1 | 3.58m | Χ | 3.35m | 11'9" | Χ | 11'0" |
|-----------|-------|---|-------|-------|---|-------|
| Bedroom 2 | 4.19m | Х | 2.83m | 13'9" | Х | 9'4"  |

<sup>†</sup> Handed Cranford has different first floor layout. Please ask our Sales Advisor for details.