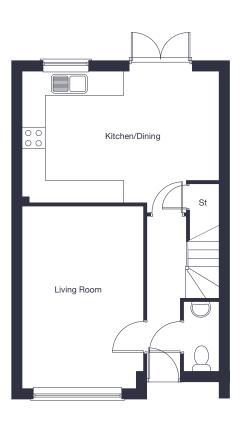

## The Marton

2 bedroom semi-detached home

jones-homes.co.uk/shurland-park

Built with you in mind

### **Ground Floor**

| Kitchen     | 2.56m* x 3.54m (plus bay) | 8'5"* x 11'8" (plus bay) |
|-------------|---------------------------|--------------------------|
| Living Room | 3.62m x 4.05m             | 11'10" x 13'3"           |

#### First Floor

| Bedroom 1 | 3.62m | Х | 3.54m  | 11'10" | Х | 11'8' |
|-----------|-------|---|--------|--------|---|-------|
| Bedroom 2 | 2.02m | Χ | 4.05m* | 6'7"   | Χ | 13'3' |

<sup>\*</sup> Denotes maximum dimension.