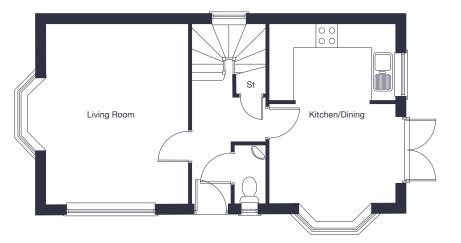

## The Shurland

3 bedroom semi-detached home

jones-homes.co.uk/shurland-park

Built with you in mind

#### **Ground Floor**

| Kitchen/Dining | 5.44m x | 2.71m | 17'10" | Χ | 8'11" |
|----------------|---------|-------|--------|---|-------|
| Living Room    | 4.81m x | 3.15m | 15'9"  | Х | 10'4" |

## First Floor

| Bedroom 1 | 3.56m* x | 3.19m | 11'8"* | X | 10'5" |
|-----------|----------|-------|--------|---|-------|
| Bedroom 2 | 3.15m x  | 2.78m | 10'4"  | Χ | 9'2"  |
| Bedroom 3 | 3.15m x  | 1.94m | 10'4"  | Х | 6'4"  |

<sup>\*</sup> Denotes maximum dimension.