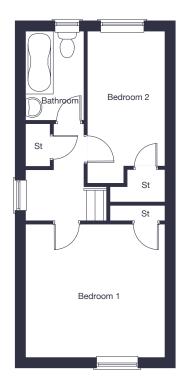

## The Holford

4 bedroom detached home

jones-homes.co.uk/shurland-park

Built with you in mind

#### First Floor

| Bedroom 1 | 4.32m* x | 3.60m* | 14'2"* | Χ | 11'10"* |
|-----------|----------|--------|--------|---|---------|
| Bedroom 2 | 4.30m x  | 2.53m  | 14'1"  | Х | 8'4"    |
| Bedroom 3 | 2.52m x  | 2.74m  | 8'3"   | Χ | 9'0"    |
| Bedroom 4 | 2.74m x  | 2.52m  | 9'0"   | Х | 8'3"    |

<sup>\*</sup> Denotes maximum dimension.

<sup>^</sup> Additional windows to plot 96.

<sup>‡</sup> Additional windows to plot 141.