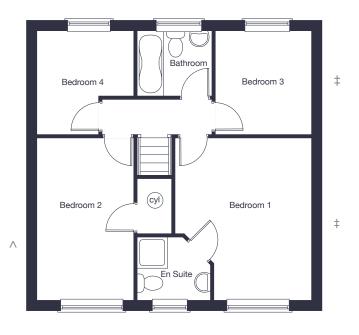

## The Holford

4 bedroom detached home

jones-homes.co.uk/shurland-park

Built with you in mind

#### First Floor

| Bedroom 1 | 4.32m* x | 3.60m* | 14'2"* | Χ | 11'10"* |
|-----------|----------|--------|--------|---|---------|
| Bedroom 2 | 4.30m x  | 2.53m  | 14'1"  | Х | 8'4"    |
| Bedroom 3 | 2.52m x  | 2.74m  | 8'3"   | Χ | 9'0"    |
| Bedroom 4 | 2.74m x  | 2.52m  | 9'0"   | Х | 8'3"    |

<sup>\*</sup> Denotes maximum dimension.

<sup>^</sup> Additional windows to plot 96.

<sup>‡</sup> Additional windows to plot 141.