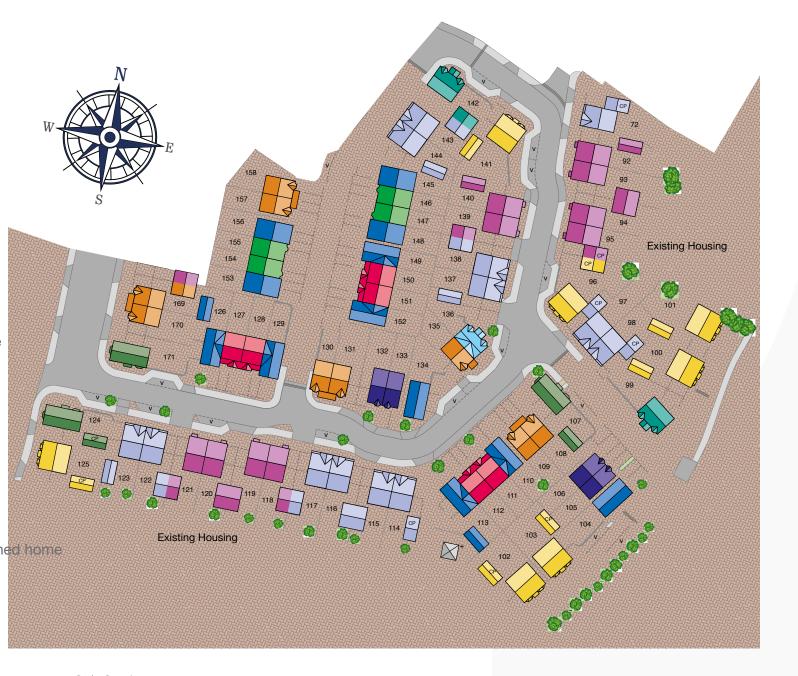

## Site layout at Shurland Park

#### Phase 1

The Holford
4 bedroom detached home

The Huxley-A
3 bedroom detached home

The Huxley-C
3 bedroom detached home

The Birch-A
3 bedroom detached or mews home

The Langley
3 bedroom semi-detached home

The Thornton
3 bedroom semi-detached home

3 bedroom semi-detached home

The Baycliffe
3 bedroom detached or semi-detached home

2 bedroom semi-detached home

The Cranford
2 bedroom mews home

The Sutton
2 bedroom mews home

#### + Sub Station

These details are prepared for the guidance of prospective purchasers and do not form part of any contract, purchasers are required to rely on deed plans for full boundary details. Jones Homes reserve the right to vary details and specification from time to time as may be necessary. JHS6208/March 2023.