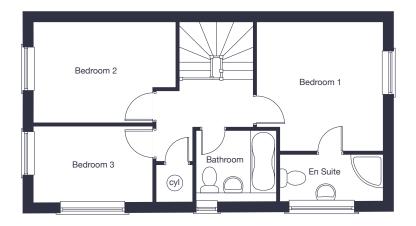

## The Shurland

3 bedroom semi-detached home

jones-homes.co.uk/shurland-park

Built with you in mind

## First Floor

| Bedroom 1 | 3.56m* x | 3.19m | 11'8"* | X | 10'5" |
|-----------|----------|-------|--------|---|-------|
| Bedroom 2 | 3.15m x  | 2.78m | 10'4"  | Χ | 9'2"  |
| Bedroom 3 | 3.15m x  | 1.94m | 10'4"  | Х | 6'4"  |

<sup>\*</sup> Denotes maximum dimension.