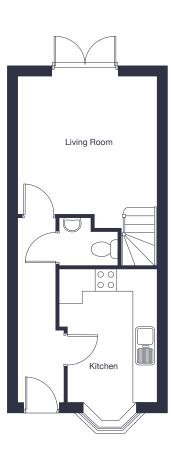

## The Sutton

2 bedroom mews home

jones-homes.co.uk/shurland-park

Built with you in mind

### Ground Floor

| Kitchen     | 2.56m*x | 3.54m (plus bay) | 8'5"*  | Х | 11'8" |
|-------------|---------|------------------|--------|---|-------|
| Living Room | 3.62m x | 4.05m            | 11'10" | Χ | 13'3" |

### First Floor

| Bedroom 1 | 3.48m | Χ | 4.05m | 11'5"  | Χ | 13'3" |
|-----------|-------|---|-------|--------|---|-------|
| Bedroom 2 | 3.62m | Χ | 3.54m | 11'10" | Х | 11'8" |

<sup>\*</sup> Denotes maximum dimension.