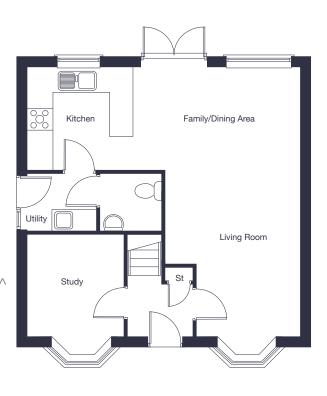

## The Holford

4 bedroom detached home

jones-homes.co.uk/shurland-park

Built with you in mind

#### **Ground Floor**

| Kitchen           | 2.81m x 2.70m             | 9'3"  | Х | 8'10"             |
|-------------------|---------------------------|-------|---|-------------------|
| amily/Dining Area | 4.45m x 2.86m             | 14'7" | Х | 9'5"              |
| _iving Room       | 4.30m x 3.60m* (plus bay) | 14'1" | Χ | 11'0"* (plus bay) |
| Study             | 2.71m x 2.55m (plus bay)  | 8'11" | Χ | 8'5" (plus bay)   |