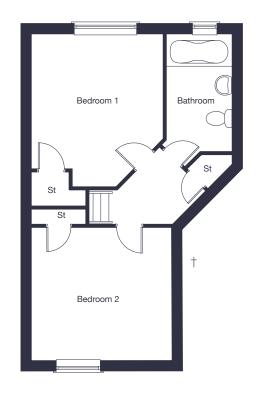

### First Floor

| Bedroom 1 | 3.48m | Χ | 4.05m | 11'5"  | Χ | 13'3" |
|-----------|-------|---|-------|--------|---|-------|
| Bedroom 2 | 3.62m | Χ | 3.54m | 11'10" | Х | 11'8" |

<sup>\*</sup> Denotes maximum dimension.