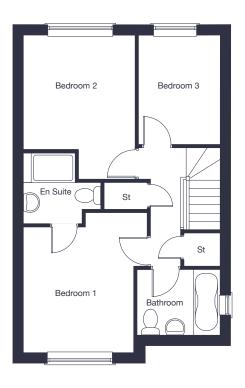

## The Holford

4 bedroom detached home

jones-homes.co.uk/shurland-park

Built with you in mind

#### First Floor

| Bedroom 1 | 4.32m* x | 3.60m* | 14'2"* | Χ | 11'10"* |
|-----------|----------|--------|--------|---|---------|
| Bedroom 2 | 4.30m x  | 2.53m  | 14'1"  | Х | 8'4"    |
| Bedroom 3 | 2.52m x  | 2.74m  | 8'3"   | Χ | 9'0"    |
| Bedroom 4 | 2.74m x  | 2.52m  | 9'0"   | Х | 8'3"    |

<sup>\*</sup> Denotes maximum dimension.

<sup>^</sup> Additional windows to plot 96.

<sup>‡</sup> Additional windows to plot 141.