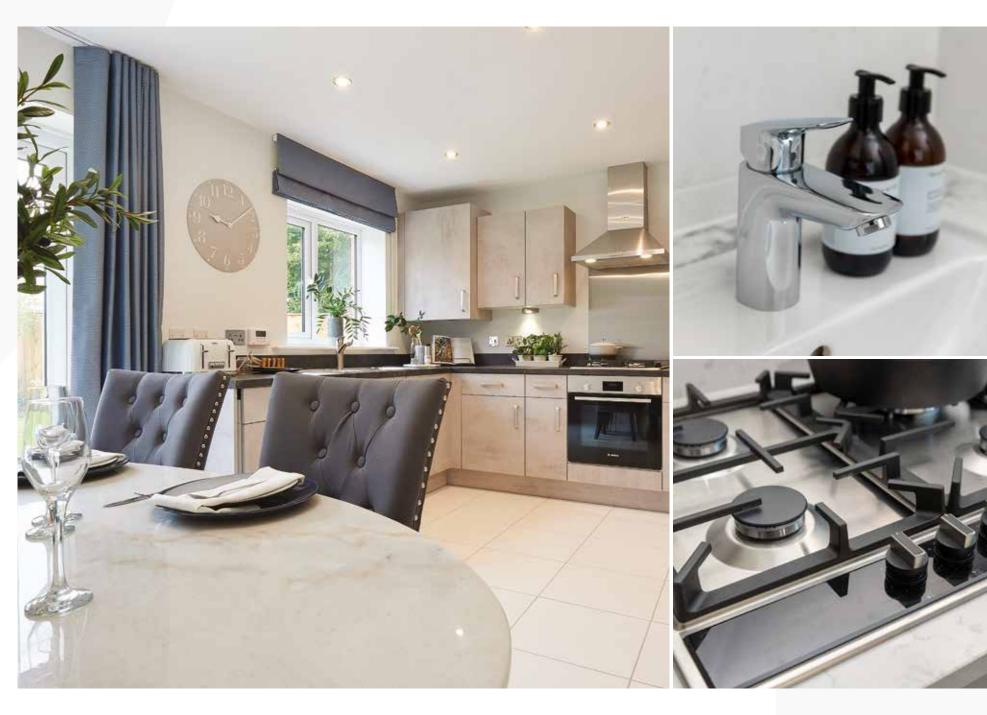

# Perfecting every last detail

Each and every Jones home is highly designed and specified throughout.

At Shurland Park, you can expect a contemporary kitchen with integrated appliances, and modern bathrooms with showers, low profile shower trays and a choice of stunning tiles.

Many more quality fixtures and fittings that you wouldn't expect are also included as standard. From the LED downlights to the polished chrome door handles, we consider every last detail to be important. And it's not just the interior of your new home that we're committed to getting just right. We've given equal care and attention to the landscaping and external finishes around Shurland Park to help preserve and improve the natural environment.