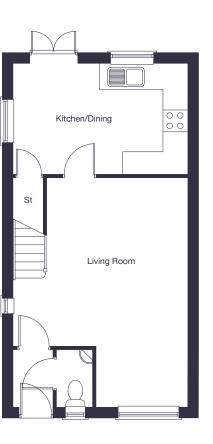

## The Cranford

2 bedroom mews home

jones-homes.co.uk/shurland-park

Built with you in mind

#### **Ground Floor**

| Kitchen/Dining | 4.40m x | 2.53m | 14'5" | Χ | 8'4"             |
|----------------|---------|-------|-------|---|------------------|
| Living Room    | 5.29m x | 3.56m | 17'4" | Х | 11'8" (plus bay) |

### First Floor

| Bedroom 1 | 3.58m | Χ | 3.35m | 11'9" | Χ | 11'0" |
|-----------|-------|---|-------|-------|---|-------|
| Bedroom 2 | 4.19m | Х | 2.83m | 13'9" | Х | 9'4"  |

<sup>†</sup> Handed Cranford has different first floor layout. Please ask our Sales Advisor for details.