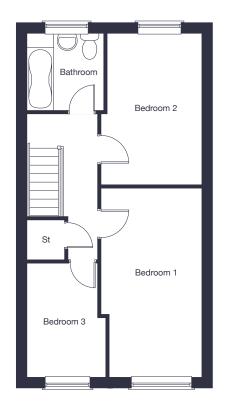

## The Cranford

2 bedroom mews home

jones-homes.co.uk/shurland-park

Built with you in mind

### First Floor

| Bedroom 1 | 3.58m | Χ | 3.35m | 11'9" | Χ | 11'0" |
|-----------|-------|---|-------|-------|---|-------|
| Bedroom 2 | 4.19m | Х | 2.83m | 13'9" | Х | 9'4"  |

<sup>†</sup> Handed Cranford has different first floor layout. Please ask our Sales Advisor for details.