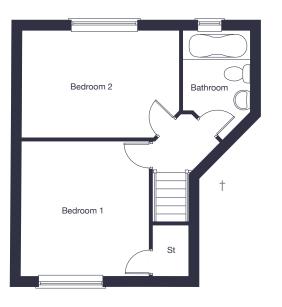

### First Floor

| Bedroom 1 | 3.58m | Χ | 3.35m | 11'9" | Χ | 11'0" |
|-----------|-------|---|-------|-------|---|-------|
| Bedroom 2 | 4.19m | Х | 2.83m | 13'9" | Х | 9'4"  |

<sup>†</sup> Handed Cranford has different first floor layout. Please ask our Sales Advisor for details.