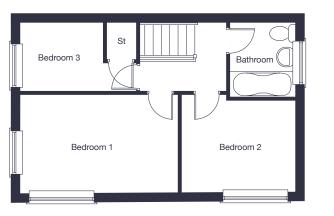

## The Cranford

2 bedroom mews home

jones-homes.co.uk/shurland-park

Built with you in mind

### First Floor

| Bedroom 1 | 3.58m | Χ | 3.35m | 11'9" | Χ | 11'0" |
|-----------|-------|---|-------|-------|---|-------|
| Bedroom 2 | 4.19m | Х | 2.83m | 13'9" | Х | 9'4"  |

<sup>†</sup> Handed Cranford has different first floor layout. Please ask our Sales Advisor for details.