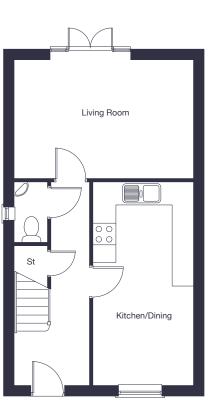

## The Cranford

2 bedroom mews home

jones-homes.co.uk/shurland-park

Built with you in mind

#### **Ground Floor**

| Kitchen/Dining | 4.40m x | 2.53m | 14'5" | Χ | 8'4"             |
|----------------|---------|-------|-------|---|------------------|
| Living Room    | 5.29m x | 3.56m | 17'4" | Х | 11'8" (plus bay) |

### First Floor

| Bedroom 1 | 3.58m | Χ | 3.35m | 11'9" | Χ | 11'0" |
|-----------|-------|---|-------|-------|---|-------|
| Bedroom 2 | 4.19m | Х | 2.83m | 13'9" | Х | 9'4"  |

<sup>†</sup> Handed Cranford has different first floor layout. Please ask our Sales Advisor for details.