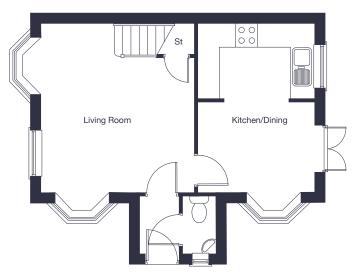

## The Cranford

2 bedroom mews home

jones-homes.co.uk/shurland-park

Built with you in mind

#### **Ground Floor**

| Kitchen/Dining | 4.40m x | 2.53m | 14'5" | Χ | 8'4"             |
|----------------|---------|-------|-------|---|------------------|
| Living Room    | 5.29m x | 3.56m | 17'4" | Х | 11'8" (plus bay) |