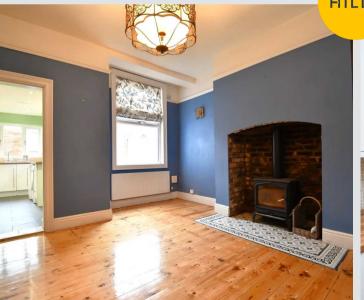

## **Dining Room**

13' 11" x 13' 11" (4.24m x 4.24m)

Ceiling light point, a double-glazed window and a wall-mounted radiator