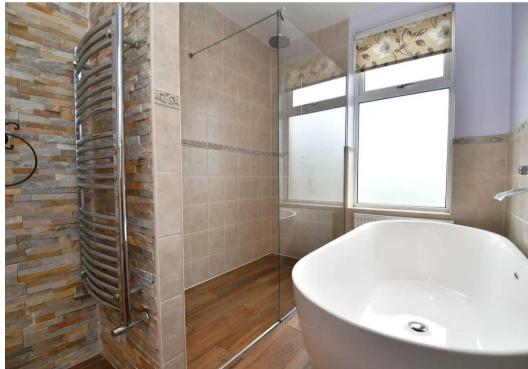

#### **Ensuite**

5' 9" x 5' 1" (1.76m x 1.54m)

Fitted three piece suite comprising of low level WC, pedestal hand wash basin and corner shower. Ceiling spotlights and a wall-mounted radiator