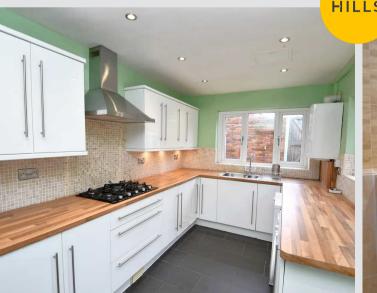

#### Kitchen

13' 4" x 8' 0" (4.07m x 2.45m)

Fitted with a range of wall and base units with complimentary roll top work surfaces and integrated stainless steel sink and drainer unit. Integrated hob and oven, space for washer and dryer. Ceiling light point and two double-glazed windows.