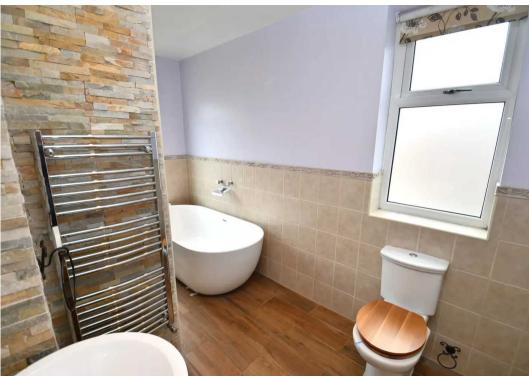

#### **Ensuite**

5' 9" x 5' 1" (1.76m x 1.54m)

Fitted three piece suite comprising of low level WC, pedestal hand wash basin and corner shower. Ceiling spotlights and a wall-mounted radiator