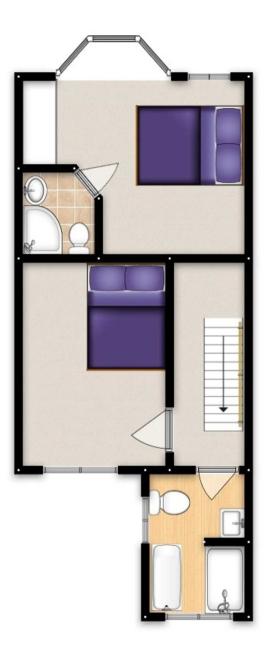

## Landing

Ceiling light point

#### **Bedroom One**

13' 0" x 11' 11" (3.95m x 3.64m)

Ceiling light point, double-glazed bay window, a double-glazed window and a wall-mounted radiator

#### **Ensuite**

5' 9" x 5' 1" (1.76m x 1.54m)

Fitted three piece suite comprising of low level WC, pedestal hand wash basin and corner shower. Ceiling spotlights and a wall-mounted radiator

#### **Bedroom Two**

11' 9" x 9' 8" (3.59m x 2.94m)

Ceiling light point, a double-glazed window and a wall-mounted radiator