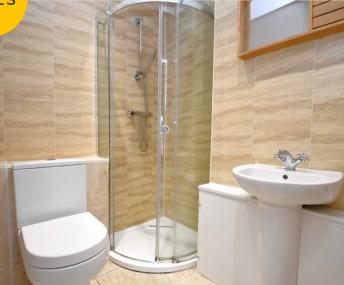

#### **Ensuite**

5' 9" x 5' 1" (1.76m x 1.54m)

Fitted three piece suite comprising of low level WC, pedestal hand wash basin and corner shower. Ceiling spotlights and a wall-mounted radiator