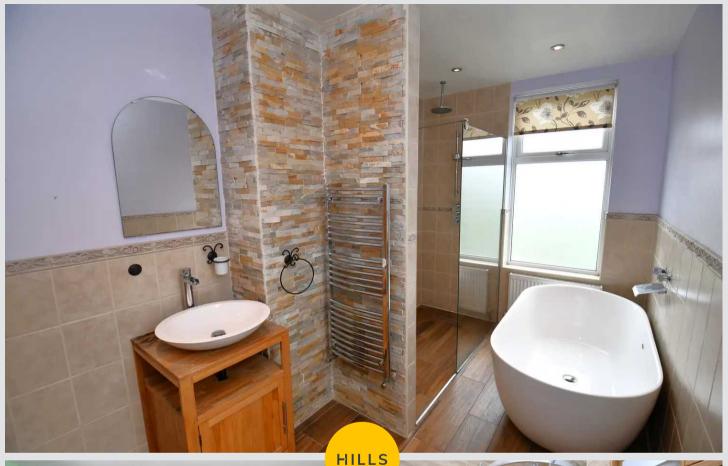

#### **Ensuite**

5' 9" x 5' 1" (1.76m x 1.54m)

Fitted three piece suite comprising of low level WC, pedestal hand wash basin and corner shower. Ceiling spotlights and a wall-mounted radiator