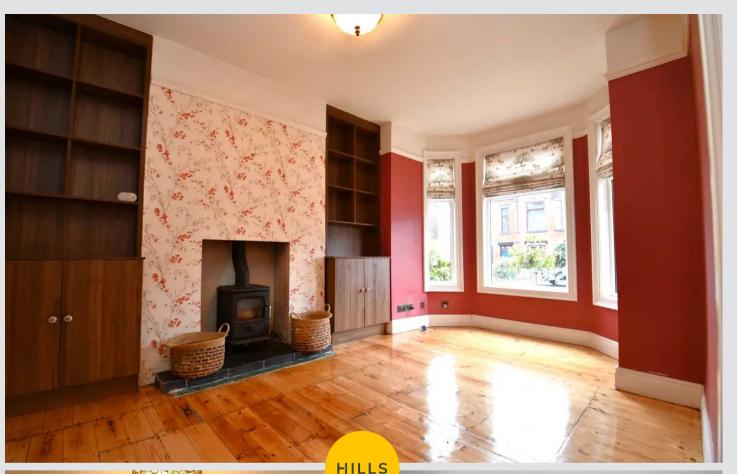

## Lounge

16' 0" x 10' 9" (4.87m x 3.28m)

Ceiling light point, three double-glazed windows and a wall-mounted radiator

#### Lounge

16' 0" x 10' 9" (4.87m x 3.28m)

Ceiling light point, three double-glazed windows and a wall-mounted radiator