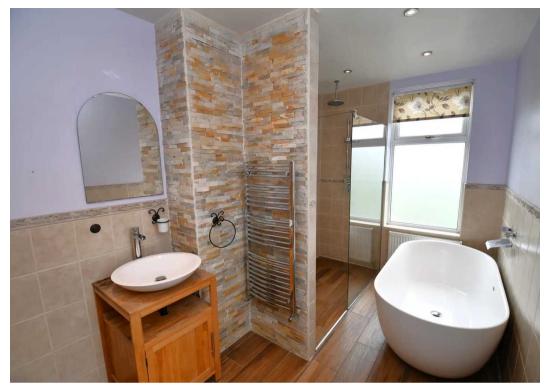

#### **Ensuite**

5' 9" x 5' 1" (1.76m x 1.54m)

Fitted three piece suite comprising of low level WC, pedestal hand wash basin and corner shower. Ceiling spotlights and a wall-mounted radiator