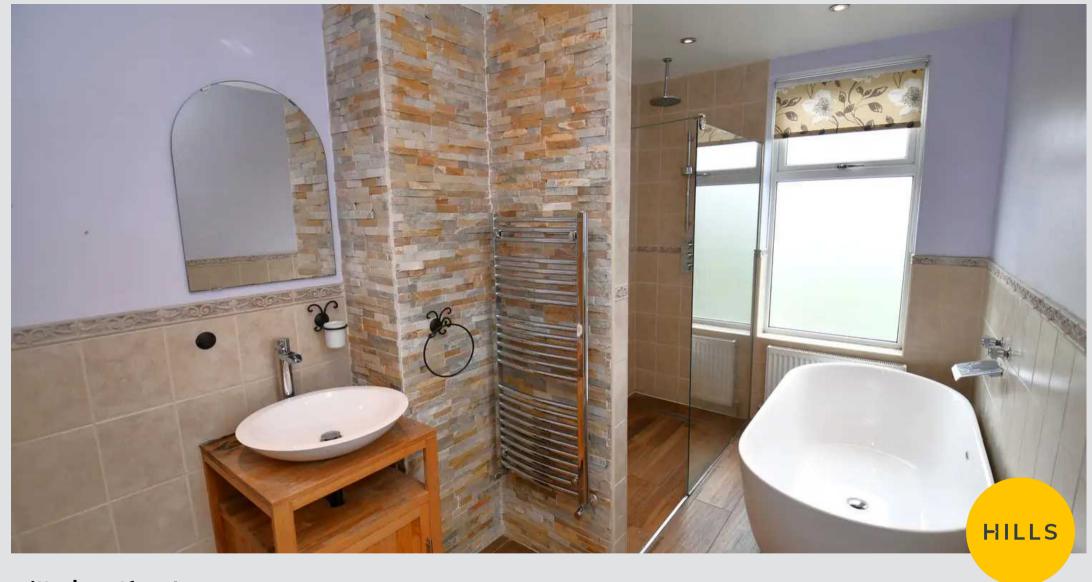

#### **Ensuite**

5' 9" x 5' 1" (1.76m x 1.54m)

Fitted three piece suite comprising of low level WC, pedestal hand wash basin and corner shower. Ceiling spotlights and a wall-mounted radiator