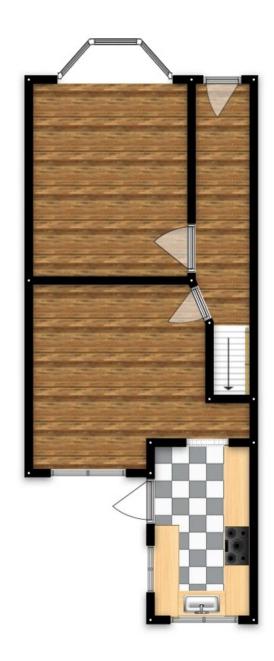

## **Entrance Hallway**

Ceiling light point

## Lounge

16' 0" x 10' 9" (4.87m x 3.28m)

Ceiling light point, three double-glazed windows and a wall-mounted radiator

## **Dining Room**

13' 11" x 13' 11" (4.24m x 4.24m)

Ceiling light point, a double-glazed window and a wall-mounted radiator

#### Kitchen

13' 4" x 8' 0" (4.07m x 2.45m)

Fitted with a range of wall and base units with complimentary roll top work surfaces and integrated stainless steel sink and drainer unit. Integrated hob and oven, space for washer and dryer. Ceiling light point and two double-glazed windows.