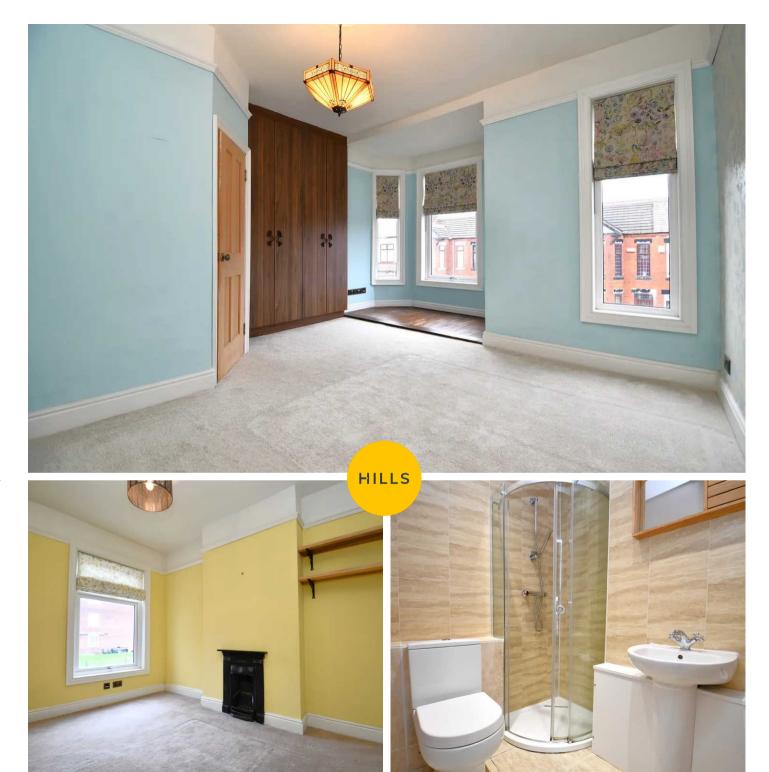

#### **Bedroom One**

13' 0" x 11' 11" (3.95m x 3.64m)

Ceiling light point, double-glazed bay window, a double-glazed window and a wall-mounted radiator

#### **Ensuite**

5' 9" x 5' 1" (1.76m x 1.54m)

Fitted three piece suite comprising of low level WC, pedestal hand wash basin and corner shower. Ceiling spotlights and a wall-mounted radiator

#### **Bedroom One**

13' 0" x 11' 11" (3.95m x 3.64m)

Ceiling light point, double-glazed bay window, a doubleglazed window and a wall-mounted radiator