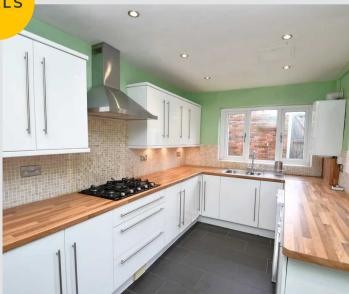

#### Kitchen

13' 4" x 8' 0" (4.07m x 2.45m)

Fitted with a range of wall and base units with complimentary roll top work surfaces and integrated stainless steel sink and drainer unit. Integrated hob and oven, space for washer and dryer. Ceiling light point and two double-glazed windows.