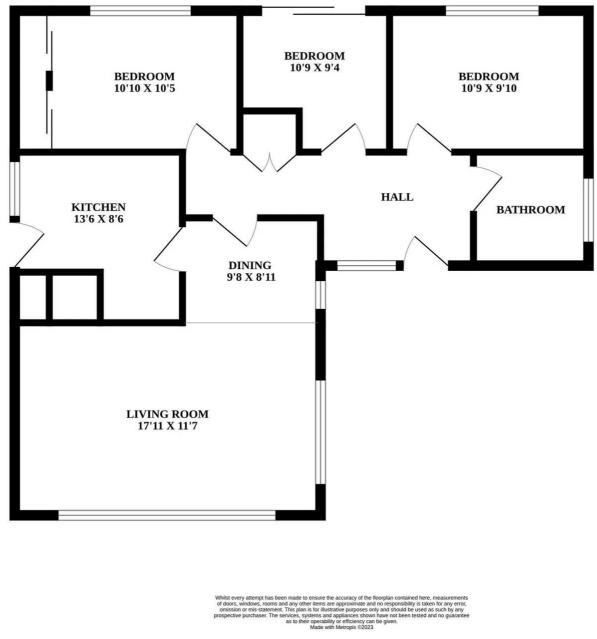

### **BEACH DRIVE**

Welcome to this inviting three-bedroom detached bungalow that combines comfortable living with outdoor tranquility. As you step inside through the entrance hall, you'll immediately sense the warmth and potential this home has to offer. The interior boasts a spacious dining room, ideal for family gatherings and meals together.

The heart of the home, the 17' living room, provides ample space for relaxation and entertainment, ensuring everyone feels at ease. The kitchen, complete with a convenient door leading to the side of the property, offers functionality and accessibility. Nearby, the family bathroom ensures everyday convenience. This bungalow features three well-proportioned double bedrooms, providing versatility and comfort. One of the bedrooms boasts a wall-to-wall fitted wardrobe, offering ample storage, while another enjoys a favorable position.

## **GROUND FLOOR**

You can include any text here. The text can be modified upon generating your brochure.

You can include any text here. The text can be modified upon generating your brochure.