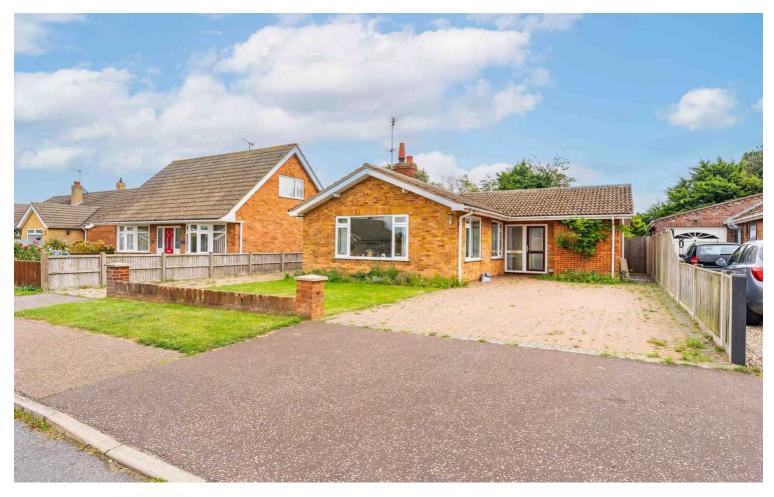

# 6 Beach Drive, Scratby £315,000 Freehold

Minors & Brady are delighted to present this wonderful three-bedroom detached bungalow, offering a perfect blend of comfortable living and outdoor serenity. As we step inside, you'll discover the inviting charm and potential this home has to offer. Join us on a journey to explore the spacious rooms, the lush garden, and the tranquil surroundings that make this property a delightful place to call home.

Outside, the property presents a generous front garden with a driveway on either side, providing an abundance of off-road parking space. One side leads down to a garage, offering further parking or storage options, while the other side leads to the front door of the property, enhancing accessibility. To the rear, a patio seating area with a raised planter bed sets the stage for outdoor enjoyment and relaxation. A concrete base at the rear of the garden offers possibilities for adding a timber storage building or a summerhouse, expanding your living space and potential. The garden also features a substantial lawn, providing ample room for outdoor activities and leisure. At the bottom of the garden, the property meets a border of bushes, mature shrubs, and trees, creating a natural and tranquil backdrop.