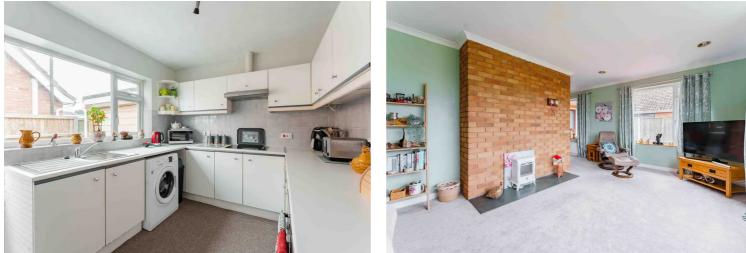

The heart of the home, the 17' living room, provides ample space for relaxation and entertainment, ensuring everyone feels at ease. The kitchen, complete with a convenient door leading to the side of the property, offers functionality and accessibility. Nearby, the family bathroom ensures everyday convenience. This bungalow features three well-proportioned double bedrooms, providing versatility and comfort. One of the bedrooms boasts a wall-to-wall fitted wardrobe, offering ample storage, while another enjoys a favorable position.