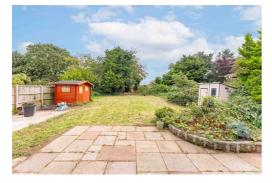

Outside, the property presents a generous front garden with a driveway on either side, providing an abundance of off-road parking space. One side leads down to a garage, offering further parking or storage options, while the other side leads to the front door of the property, enhancing accessibility. To the rear, a patio seating area with a raised planter bed sets the stage for outdoor enjoyment and relaxation. A concrete base at the rear of the garden offers possibilities for adding a timber storage building or a summerhouse, expanding your living space and potential. The garden also features a substantial lawn, providing ample room for outdoor activities and leisure. At the bottom of the garden, the property meets a border of bushes, mature shrubs, and trees, creating a natural and tranquil backdrop.