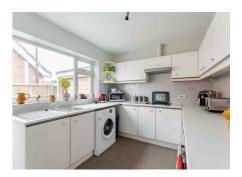

The heart of the home, the 17' living room, provides ample space for relaxation and entertainment, ensuring everyone feels at ease. The kitchen, complete with a convenient door leading to the side of the property, offers functionality and accessibility. Nearby, the family bathroom ensures everyday convenience. This bungalow features three well-proportioned double bedrooms, providing versatility and comfort. One of the bedrooms boasts a wall-to-wall fitted wardrobe, offering ample storage, while another enjoys a favorable position.