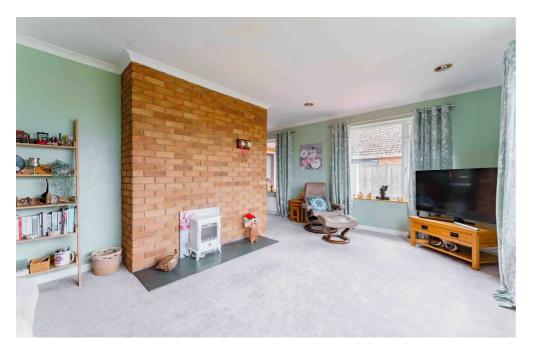

The heart of the home, the 17' living room, provides ample space for relaxation and entertainment, ensuring everyone feels at ease. The kitchen, complete with a convenient door leading to the side of the property, offers functionality and accessibility. Nearby, the family bathroom ensures everyday convenience. This bungalow features three well-proportioned double bedrooms, providing versatility and comfort. One of the bedrooms boasts a wall-to-wall fitted wardrobe, offering ample storage, while another enjoys a favorable position.