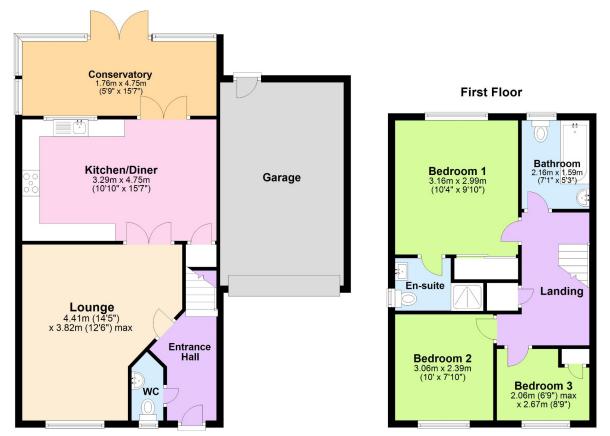

#### **Ground Floor**

Three Bedroom House

Conservatory

### **Three Bedroom Link-Detached Property** For Sale In Lang Farm, Daventry

floor the property has the lounge, kitchen / conservatory, which in turn has French doors access to the garage and rear garden. leading to the rear garden, and there is also a downstairs cloakroom.

Sitting in one of the most popular To the first floor there are two double bedrooms developments in Daventry is this three- with an en-suite to bedroom one, a single bedroom link detached home, which has been bedroom and the family bathroom. The property improved to a good standard by the current has been loved and maintained by the current owners. The property ticks a lot of boxes on owners, improvements and upgrades include most buyers' lists, including a single garage the kitchen, en-suite, and engineered wood and driveway, a private and sunny rear garden, flooring to the majority of the ground floor. The cul-de-sac location and is located close to a rear garden is enclosed and has been lovely green space. Internally to the ground landscaped with a large paved, patio area, and benefits from a personal door to the garage. To diner which has patio doors leading to the the front you have plenty of off road parking and