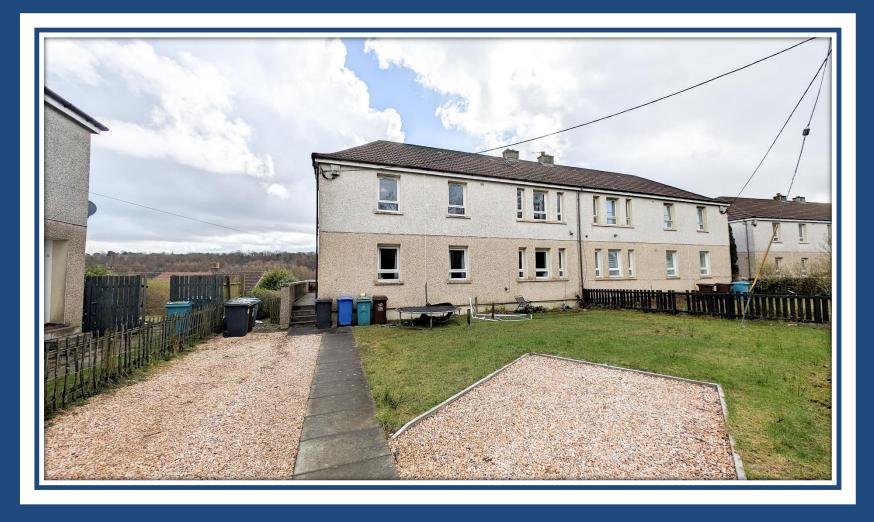

## 3 Bedroom Upper Cottage Flat

Hallway • Lounge • Dining Kitchen 3 Double Bedrooms • Bathroom Gardens • Driveway

Village Estates are delighted to welcome to the market this spacious 3 bedroom upper cottage flat situated in the much sought after Village area of Cumbernauld. Internally the property comprises of a welcoming hallway leading to a fabulous size lounge. The hallway also leads to a spacious fitted kitchen which include a generous range of base and wall mounted units with ample space for dining. The accommodation continues with 3 generous size double bedrooms all boasting excellent storage. A spacious family bathroom comprising of a 3 piece suite completes the accommodation. The property also benefits from fully double glazing and a system of gas central heating. Externally the property sits on a well maintained plot with a spacious garden to the rear. There is a driveway to the front of the property. Viewing is essential to fully appreciate the accommodation on offer on this spacious 3 bedroom upper cottage flat. Please note this is a cash purchase only due to the property being non traditional Whitson Fairhurst construction.

Hallway

• Lounge 15'02" x 11'08"

• Kitchen/Dining 13'07" x 10'04"

• Bedroom No. 1 13'05" x 10'01"

• Bedroom No. 2 10'09" x 9'08"

• Bedroom No. 3 10'06" x 9'07"

Bathroom

These particulars are believed to be correct and do not form part of any contract. Measurements have been taken using a sonic tape and may be subject to a small margin of error. Electrical/Gas fitments have not been tested and are assumed to be in working order. Photographs are included for information purposes only and it should not be assumed that any item is included in the purchase price of the property.