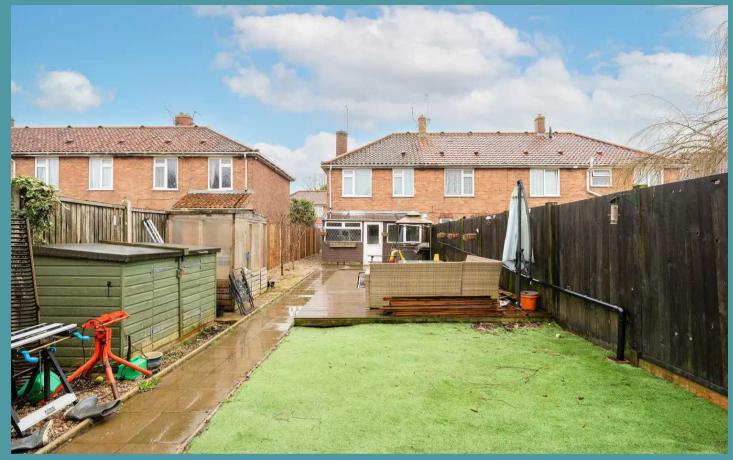

# 49 Clarkson Road

Norwich, Norwich

Outside, the property benefits from a greatsized garden plot. With artificial turf, this low maintenance space is perfect for those who enjoy spending time outdoors without the additional upkeep. Additionally, there is a versatile outbuilding offering power and additional storage space for furniture or other equipment. The property also benefits from ample off-road parking, ensuring convenience for residents and visitors alike.