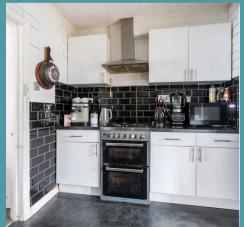

#### THE PROPERTY

Upon entering, you are greeted by a cosy living room featuring a bay window that allows in an abundance of natural light. The room also boasts a feature fireplace, creating a warm and inviting atmosphere. With plenty of space to accommodate all your furnishings, this room is perfect for relaxing with family and friends. The property also offers a generously sized kitchen, complete with bright cupboards and ample storage space. With room for all your appliances and featuring access to both the shower room and garden room, this kitchen is both practical and functional for everyday living. The modern shower room boasts a large walk-in shower. Additionally, the property benefits from a garden room that provides the ideal space for a dining table or additional appliances. This room also offers convenient access to the rear of the property.