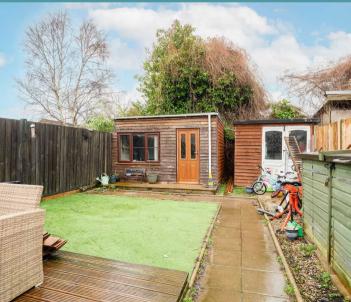

# 49 Clarkson Road

Norwich, Norwich

Outside, the property benefits from a greatsized garden plot. With artificial turf, this low maintenance space is perfect for those who enjoy spending time outdoors without the additional upkeep. Additionally, there is a versatile outbuilding offering power and additional storage space for furniture or other equipment. The property also benefits from ample off-road parking, ensuring convenience for residents and visitors alike.