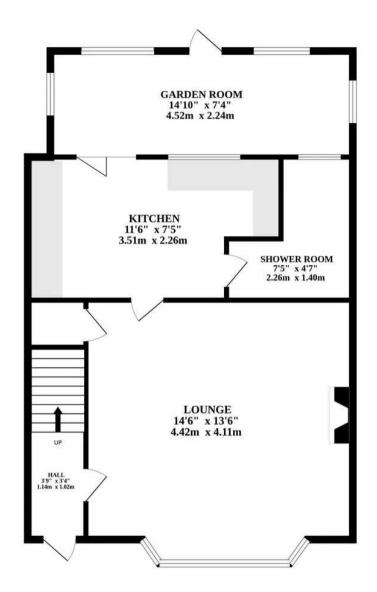

#### THE PROPERTY

Upon entering, you are greeted by a cosy living room featuring a bay window that allows in an abundance of natural light. The room also boasts a feature fireplace, creating a warm and inviting atmosphere. With plenty of space to accommodate all your furnishings, this room is perfect for relaxing with family and friends. The property also offers a generously sized kitchen, complete with bright cupboards and ample storage space. With room for all your appliances and featuring access to both the shower room and garden room, this kitchen is both practical and functional for everyday living. The modern shower room boasts a large walk-in shower. Additionally, the property benefits from a garden room that provides the ideal space for a dining table or additional appliances. This room also offers convenient access to the rear of the property.

### Council Tax Band - A

102+ years remaining on the lease when purchased.

£10p/a service charges.

'Option to purchase the lease'

GROUND FLOOR 1ST FLOOR