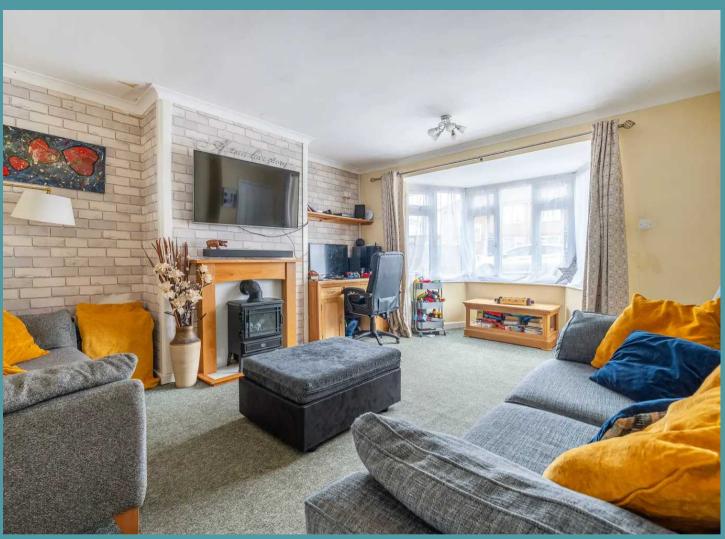

#### THE PROPERTY

Upon entering, you are greeted by a cosy living room featuring a bay window that allows in an abundance of natural light. The room also boasts a feature fireplace, creating a warm and inviting atmosphere. With plenty of space to accommodate all your furnishings, this room is perfect for relaxing with family and friends. The property also offers a generously sized kitchen, complete with bright cupboards and ample storage space. With room for all your appliances and featuring access to both the shower room and garden room, this kitchen is both practical and functional for everyday living. The modern shower room boasts a large walk-in shower. Additionally, the property benefits from a garden room that provides the ideal space for a dining table or additional appliances. This room also offers convenient access to the rear of the property.