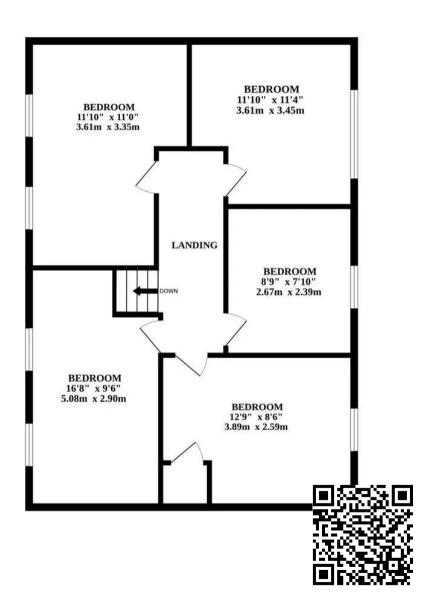

With five excellent-sized bedrooms, this property provides plenty of space for all family members. Each bedroom offers versatility and potential to be tailored to suit your individual needs.

### Council Tax Band - A

102+ years remaining on the lease when purchased.

£10p/a service charges.

'Option to purchase the lease'

GROUND FLOOR 1ST FLOOR