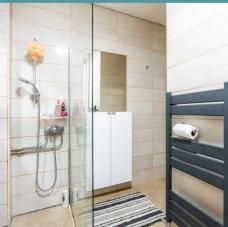

#### THE PROPERTY

Upon entering, you are greeted by a cosy living room featuring a bay window that allows in an abundance of natural light. The room also boasts a feature fireplace, creating a warm and inviting atmosphere. With plenty of space to accommodate all your furnishings, this room is perfect for relaxing with family and friends. The property also offers a generously sized kitchen, complete with bright cupboards and ample storage space. With room for all your appliances and featuring access to both the shower room and garden room, this kitchen is both practical and functional for everyday living. The modern shower room boasts a large walk-in shower. Additionally, the property benefits from a garden room that provides the ideal space for a dining table or additional appliances. This room also offers convenient access to the rear of the property.