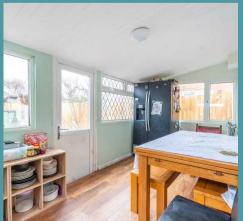

#### THE PROPERTY

Upon entering, you are greeted by a cosy living room featuring a bay window that allows in an abundance of natural light. The room also boasts a feature fireplace, creating a warm and inviting atmosphere. With plenty of space to accommodate all your furnishings, this room is perfect for relaxing with family and friends. The property also offers a generously sized kitchen, complete with bright cupboards and ample storage space. With room for all your appliances and featuring access to both the shower room and garden room, this kitchen is both practical and functional for everyday living. The modern shower room boasts a large walk-in shower. Additionally, the property benefits from a garden room that provides the ideal space for a dining table or additional appliances. This room also offers convenient access to the rear of the property.