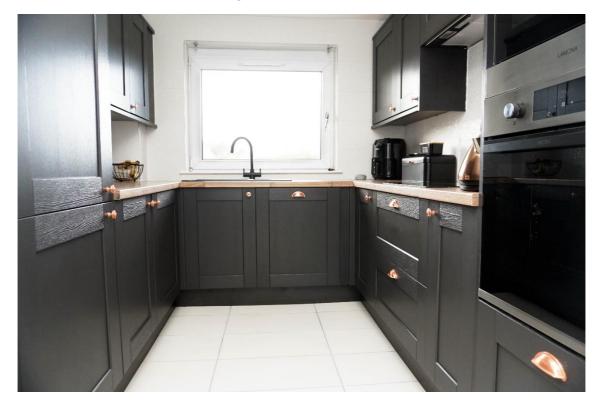

The kitchen accessed from the hallway and has shaker style cabinets and contrasting work surface. It includes the integrated electric oven, microwave, ceramic hob, fridge freezer, dishwasher, and washing machine.