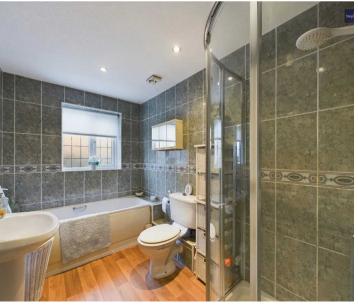

#### Bathroom

6' 0" x 9' 8" (1.82m x 2.94m)

Four piece suite comprising of low flush WC, wash basin, panelled bath and enclosed shower cubicle. UPVC double glazed opaque window to the side elevation, heated towel rail.