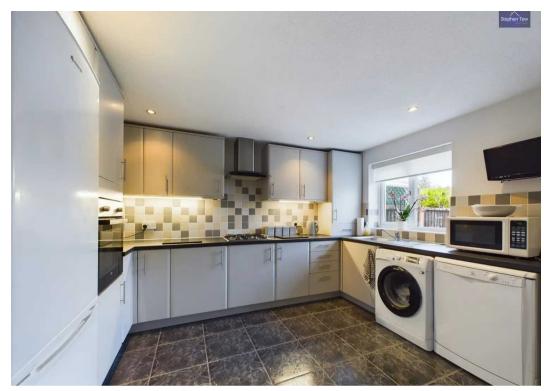

#### Kitchen/diner

12' 4" x 14' 11" (3.75m x 4.54m)

Matching range of base and wall units with fitted worktops, integrated oven and four ring gas hob with extractor hood, stainless steel sink with draining board and mixer tap. Storage cupboard, UPVC double glazed window to the rear elevation, radiator and patio doors leading onto the conservatory.