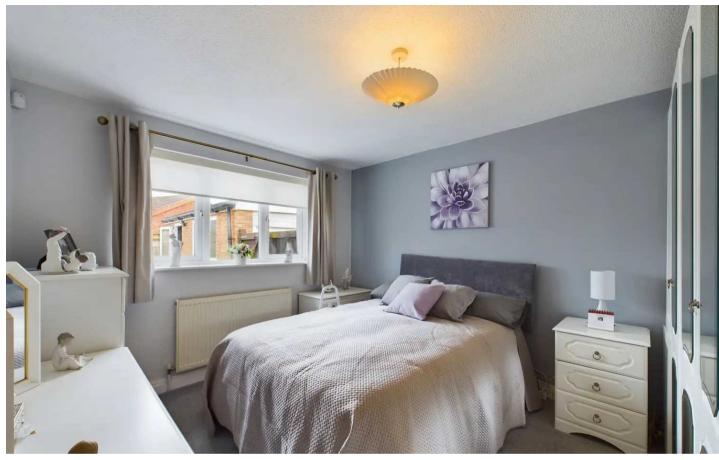

#### Bedroom 1

12' 0" x 9' 8" (3.65m x 2.95m)

UPVC double glazed wind to the rear elevation, radiator.

#### Bedroom 2

9' 5" x 9' 7" (2.88m x 2.93m)

UPVC double glazed window to the front elevation, radiator.