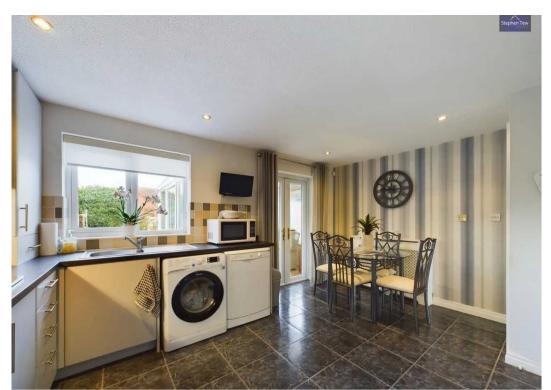

#### Kitchen/diner

12' 4" x 14' 11" (3.75m x 4.54m)

Matching range of base and wall units with fitted worktops, integrated oven and four ring gas hob with extractor hood, stainless steel sink with draining board and mixer tap. Storage cupboard, UPVC double glazed window to the rear elevation, radiator and patio doors leading onto the conservatory.