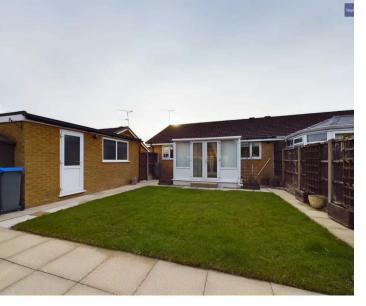

The outdoor space provides a serene retreat, featuring an enclosed rear garden with laid-to-lawn and a lovely patio area for alfresco dining. The rear garden offers privacy and tranquillity, perfect for relaxation or entertaining. Access to the garage from the garden, as well as a side gate leading to the driveway, enhances the property's functionality. The driveway adds further convenience, ensuring ample space for parking. This well-maintained property offers a harmonious blend of indoor comfort and outdoor relaxation, presenting a wonderful opportunity for those seeking a peaceful yet convenient lifestyle.

#### Conservatory

9' 6" x 10' 4" (2.89m x 3.14m)

Leading off from the kitchen/diner. UPVC double glazed windows and patio doors leading onto the garden, radiator.

#### REAR GARDEN

Enclosed garden to the rear with laid to lawn and fogged patio area. Access to the garage and side gate leading onto the driveway.