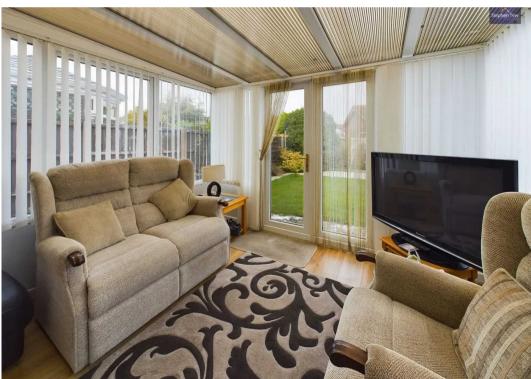

#### Conservatory

9' 6" x 10' 4" (2.89m x 3.14m)

Leading off from the kitchen/diner. UPVC double glazed windows and patio doors leading onto the garden, radiator.