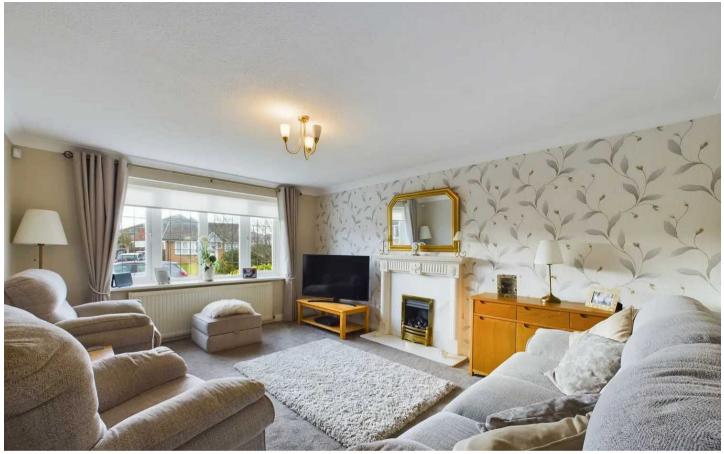

#### Lounge

15' 6" x 11' 8" (4.73m x 3.56m)

UPVC double glazed window to the front elevation, radiator, gas fire with surround.