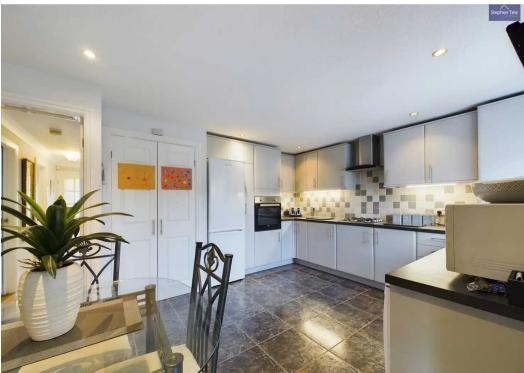

#### Kitchen/diner

12' 4" x 14' 11" (3.75m x 4.54m)

Matching range of base and wall units with fitted worktops, integrated oven and four ring gas hob with extractor hood, stainless steel sink with draining board and mixer tap. Storage cupboard, UPVC double glazed window to the rear elevation, radiator and patio doors leading onto the conservatory.