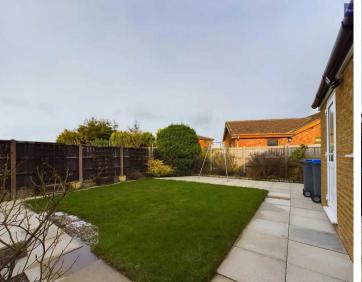

The outdoor space provides a serene retreat, featuring an enclosed rear garden with laid-to-lawn and a lovely patio area for alfresco dining. The rear garden offers privacy and tranquillity, perfect for relaxation or entertaining. Access to the garage from the garden, as well as a side gate leading to the driveway, enhances the property's functionality. The driveway adds further convenience, ensuring ample space for parking. This well-maintained property offers a harmonious blend of indoor comfort and outdoor relaxation, presenting a wonderful opportunity for those seeking a peaceful yet convenient lifestyle.

#### REAR GARDEN

Enclosed garden to the rear with laid to lawn and fogged patio area. Access to the garage and side gate leading onto the driveway.