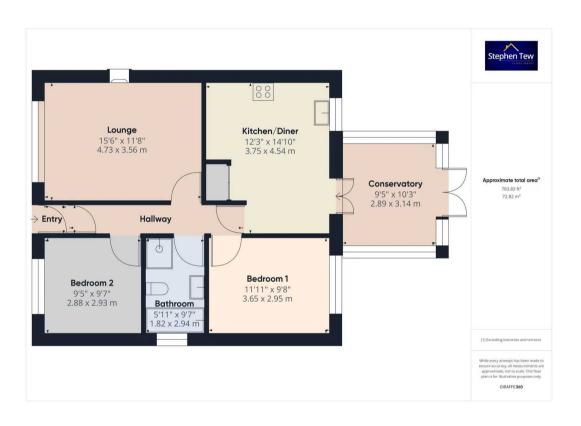

#### **Entrance vestibule**

2' 3" x 2' 11" (0.69m x 0.89m)

#### Hallway

16' 9" x 2' 11" (5.11m x 0.90m)

#### Lounge

15' 6" x 11' 8" (4.73m x 3.56m)

UPVC double glazed window to the front elevation, radiator, gas fire with surround.

#### Kitchen/diner

12' 4" x 14' 11" (3.75m x 4.54m)

Matching range of base and wall units with fitted worktops, integrated oven and four ring gas hob with extractor hood, stainless steel sink with draining board and mixer tap. Storage cupboard, UPVC double glazed window to the rear elevation, radiator and patio doors leading onto the conservatory.

#### Conservatory

9' 6" x 10' 4" (2.89m x 3.14m)

Leading off from the kitchen/diner. UPVC double glazed windows and patio doors leading onto the garden, radiator.

#### Bedroom 1

12' 0" x 9' 8" (3.65m x 2.95m)

UPVC double glazed wind to the rear elevation, radiator.

#### Bedroom 2

9' 5" x 9' 7" (2.88m x 2.93m)

UPVC double glazed window to the front elevation, radiator.

#### Bathroom

6' 0" x 9' 8" (1.82m x 2.94m)

Four piece suite comprising of low flush WC, wash basin, panelled bath and enclosed shower cubicle. UPVC double glazed opaque window to the side elevation, heated towel rail.