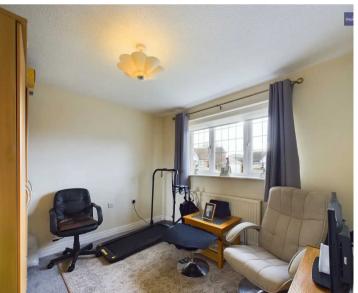

#### Bedroom 1

12' 0" x 9' 8" (3.65m x 2.95m)

UPVC double glazed wind to the rear elevation, radiator.

#### Bedroom 2

9' 5" x 9' 7" (2.88m x 2.93m)

UPVC double glazed window to the front elevation, radiator.