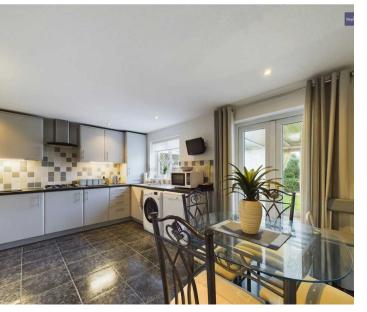

#### Kitchen/diner

12' 4" x 14' 11" (3.75m x 4.54m)

Matching range of base and wall units with fitted worktops, integrated oven and four ring gas hob with extractor hood, stainless steel sink with draining board and mixer tap. Storage cupboard, UPVC double glazed window to the rear elevation, radiator and patio doors leading onto the conservatory.