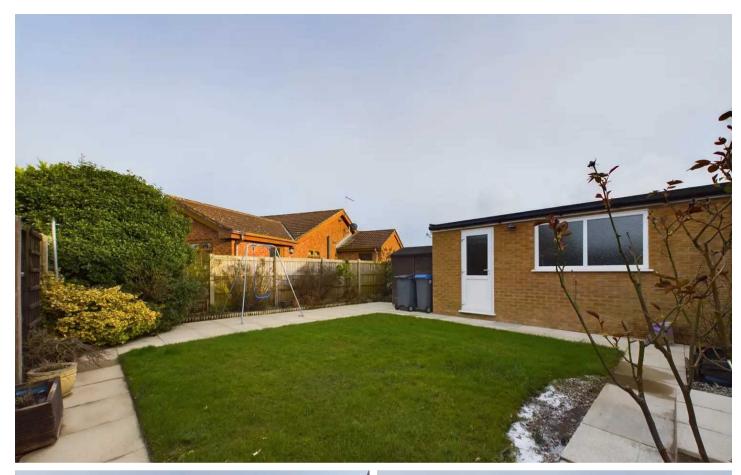

The outdoor space provides a serene retreat, featuring an enclosed rear garden with laid-to-lawn and a lovely patio area for alfresco dining. The rear garden offers privacy and tranquillity, perfect for relaxation or entertaining. Access to the garage from the garden, as well as a side gate leading to the driveway, enhances the property's functionality. The driveway adds further convenience, ensuring ample space for parking. This well-maintained property offers a harmonious blend of indoor comfort and outdoor relaxation, presenting a wonderful opportunity for those seeking a peaceful yet convenient lifestyle.

#### REAR GARDEN

Enclosed garden to the rear with laid to lawn and fogged patio area. Access to the garage and side gate leading onto the driveway.