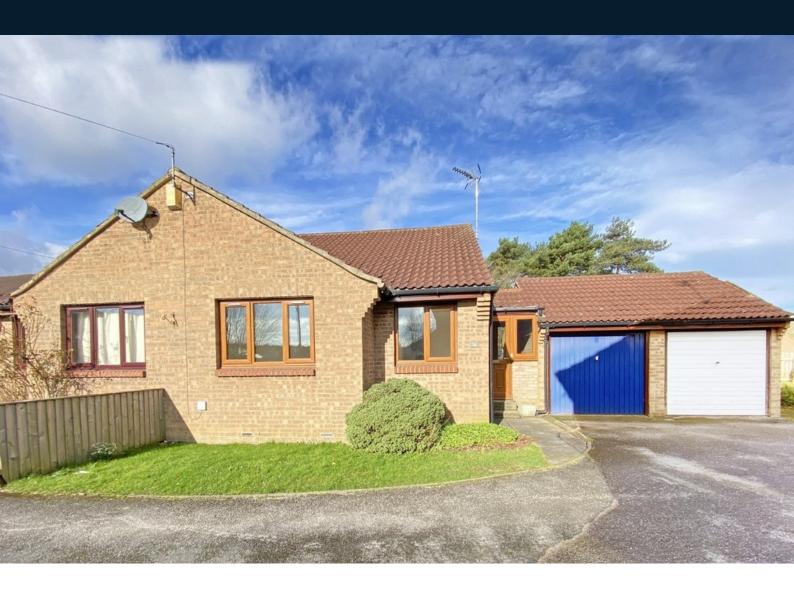

# 36 Eavestone Grove, Harrogate, North Yorkshire, HG3 2XY

A two-bedroom semi-detached bungalow with parking, garage and garden, situated in this quiet and convenient location, well served by nearby amenities.

The well-presented accommodation comprises a spacious sitting room, together with a modern fitted kitchen, two bedrooms and bathroom. The property has the benefit of a garage and parking and an enclosed rear garden with open aspect to the rear.

#### **OUTSIDE**

Driveway provides parking to the front of the property and leads to a single garage. There is an electric vehicle charging point to the front. At the rear of the property there is a garden with a lawn, planted borders, paved, sitting area and greenhouse.