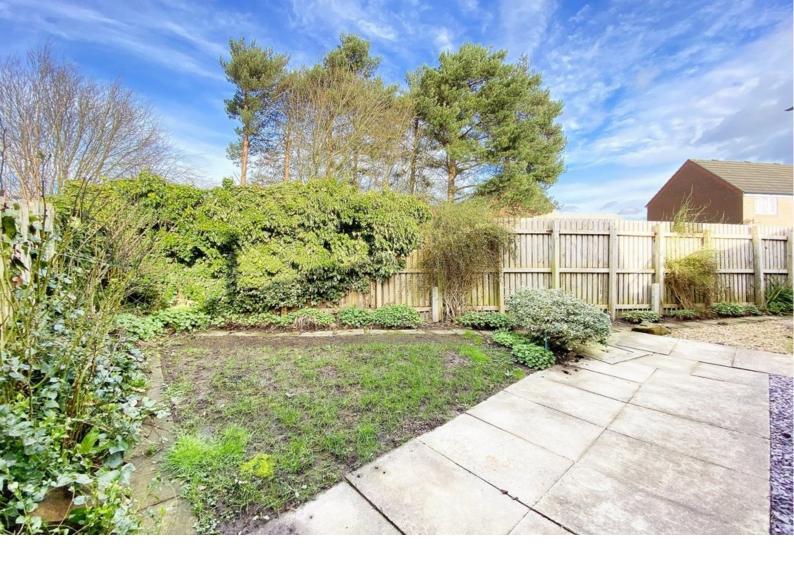

#### **OUTSIDE**

Driveway provides parking to the front of the property and leads to a single garage. There is an electric vehicle charging point to the front. At the rear of the property there is a garden with a lawn, planted borders, paved, sitting area and greenhouse.