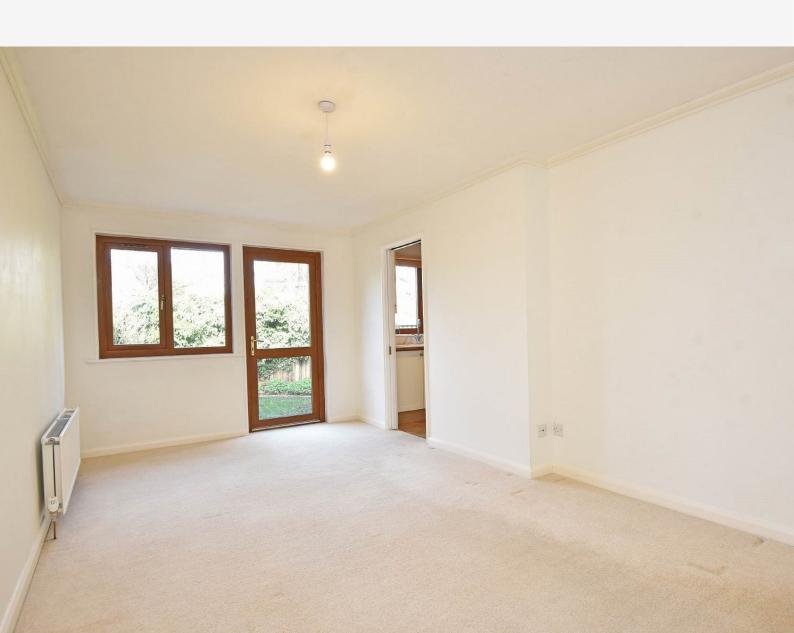

### **SITTING ROOM**

A large reception room with sitting and dining areas. Window and glazed door overlook the rear garden.