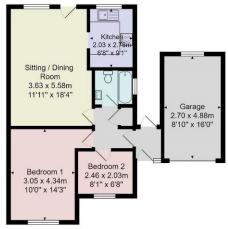

Tenure - Freehold

**Council Tax Band - B** 

Total Area: 70.5 m² ... 759 ft²

All measurements are approximate and for display purposes only.

No liability is accepted by either the agency or Box Property Solutions Ltd as to the exact measurements of the rooms.

Box Property Solutions Ltd retains the copyright on this plan and allows agents to use it with agreed permission. Copyright 2022 Ac2