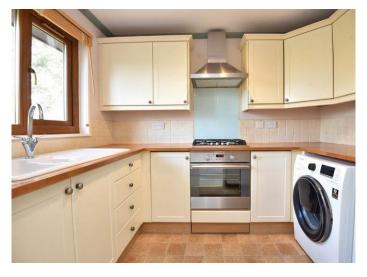

#### **KITCHEN**

With a range of fitted units with gas hob, integrated oven and space for additional appliances.