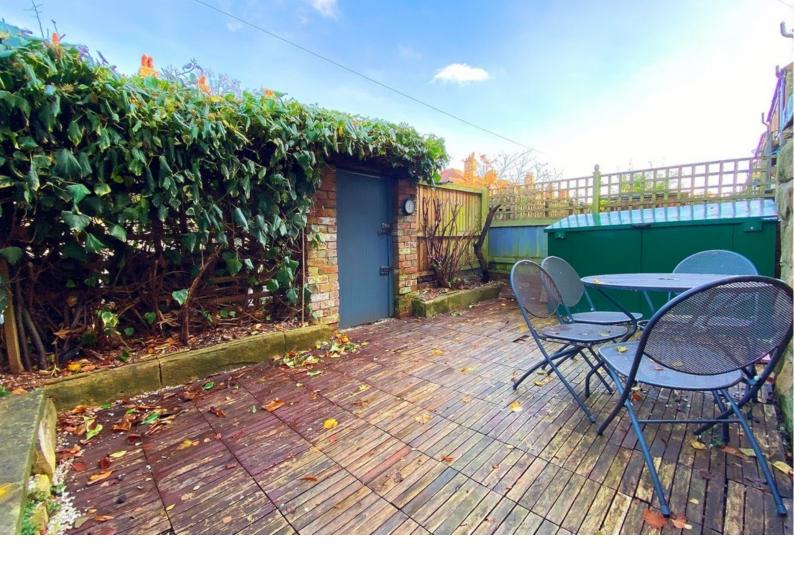

#### **OUTSIDE**

The property has direct access to a private garden which provides an attractive outdoor sitting area and entertaining space.

Tenure - Leasehold

**Council Tax Band** - B

Total Area: 135.2 m² ... 1455 ft²
All measurements are approximate and for display purposes only.
No liability is accepted by either the agency or Box Property Solutions Ltd as to the exact measurements of the rooms.
Box Property Solutions Ltd retains the copyright on this plan and allows agents to use it with agreed permission. Copyright 2017 Ac2