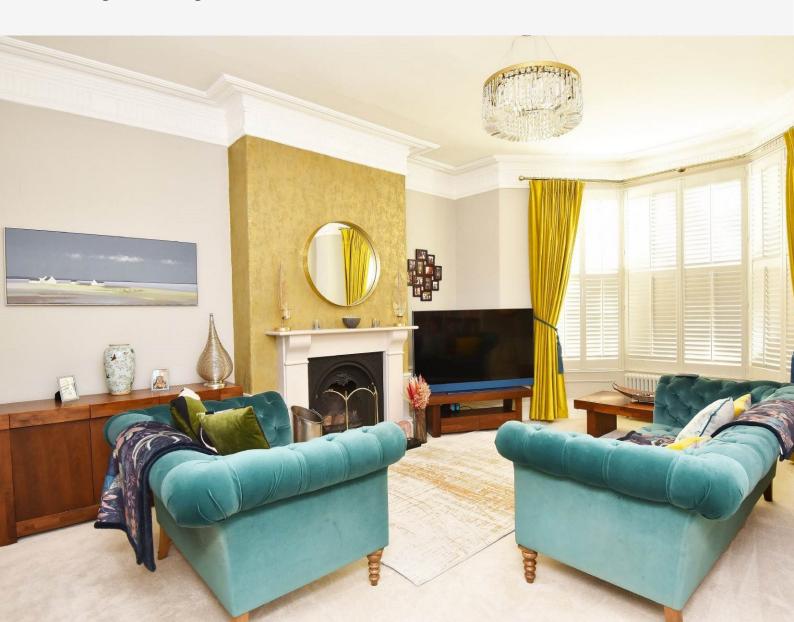

# GROUND FLOOR SITTING ROOM

An impressive reception room with bay window to front with fitted shutters and an attractive fireplace with open fire.