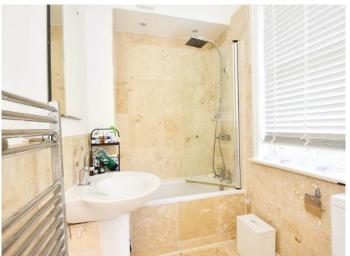

#### **BATHROOM**

A white modern suite comprising WC, basin and bath with shower above. Tiled walls and floor and heated towel rail.