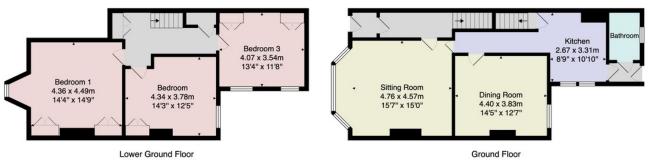

#### **OUTSIDE**

The property has direct access to a private garden which provides an attractive outdoor sitting area and entertaining space.

Tenure - Leasehold

**Council Tax Band** - B

Total Area: 135.2 m² ... 1455 ft²
All measurements are approximate and for display purposes only.
No liability is accepted by either the agency or Box Property Solutions Ltd as to the exact measurements of the rooms.
Box Property Solutions Ltd retains the copyright on this plan and allows agents to use it with agreed permission. Copyright 2017 Ac2