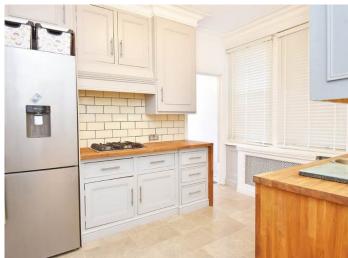

#### **KITCHEN**

A stylish modern fitted kitchen with a range of wall and base units and oak worktops. Gas hob, double oven, and space for appliances.