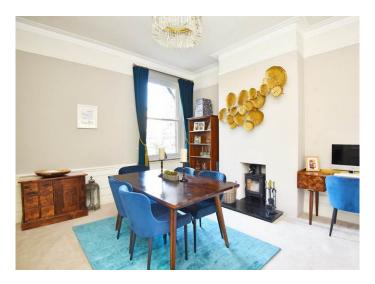

#### **DINING ROOM**

A further good-sized reception room with wood-burning stove.