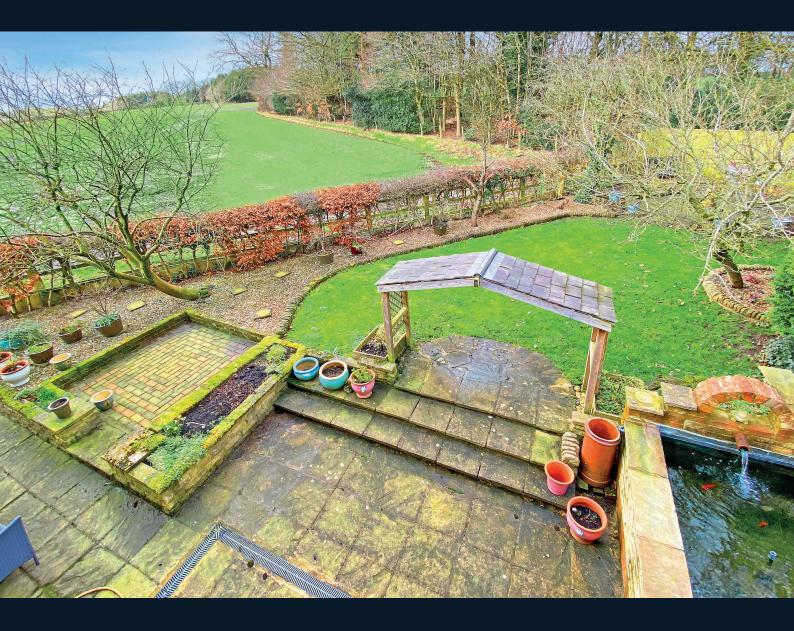

#### OUTSIDE

The gardens and bedrooms at the rear of the property enjoy fantastic views over surrounding countryside towards the Moor Park Estate and woodland. Off-road parking is provided by an extensive driveway and a spacious garage.