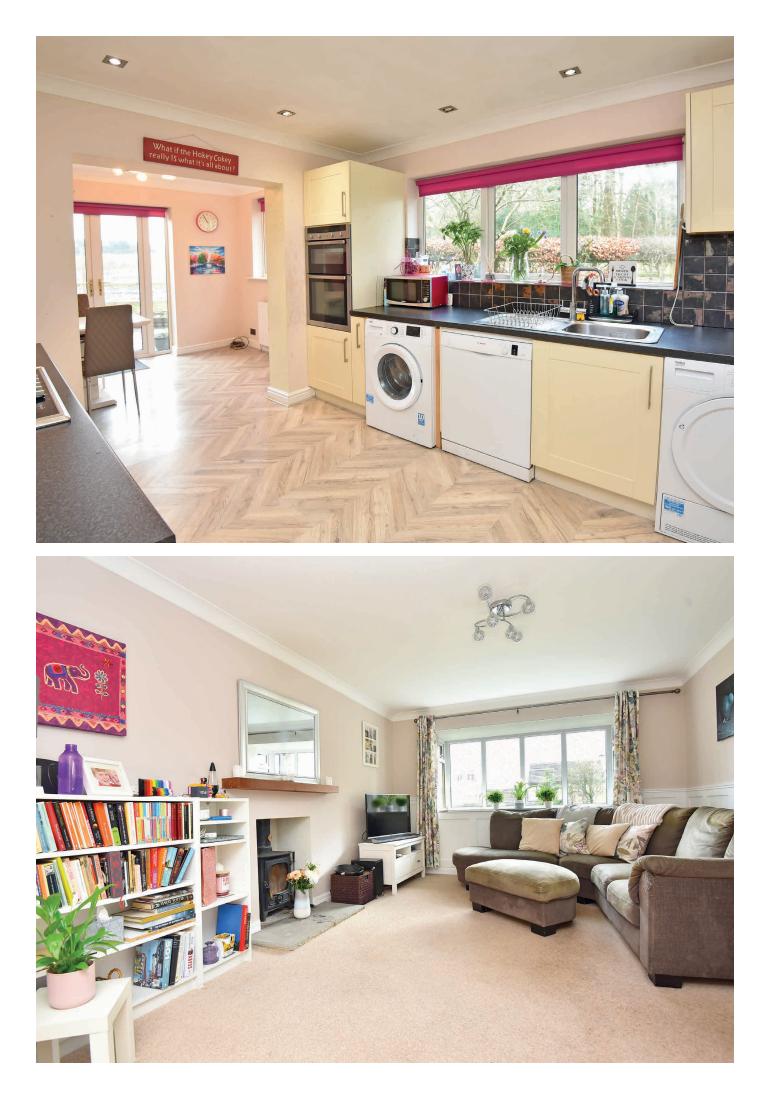

### ACCOMMODATION

The property, which has been substantially extended to the ground floor briefly comprises an entrance hall, sitting room with bay window, snug / lounge with sliding doors to the garden, extended modern dining kitchen with doors leading out to the side terrace and a cloakroom completes the ground floor accommodation. At first-floor level is a principal bedroom with fitted wardrobes and an en-suite shower room, three further bedrooms and a house bathroom.

#### ANNEXE

In addition to the main house, the annexe comprises a private entrance porch, bedroom, study / dressing room, contemporary bathroom and a modern open-plan kitchen / dining / sitting room with French doors to the rear patio which currently links to the main garden.