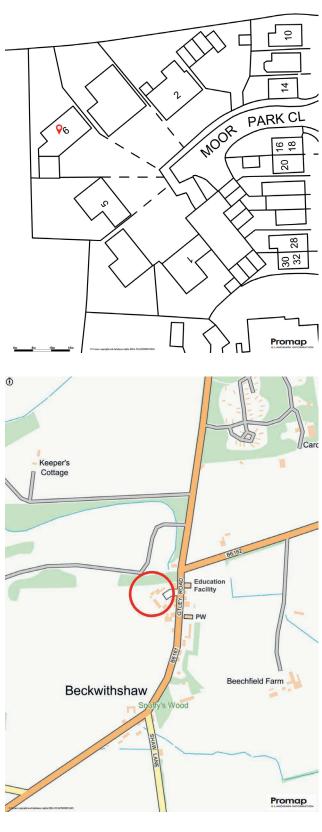

#### **Position**

The property occupies a particularly quiet plot in the corner of this small residential cul-de-sac at the heart of the popular and highly convenient village of Beckwithshaw, which is located just two miles southwest of Harrogate. The village, with its thriving community, has the benefit of a primary school and popular public house and is surrounded by beautiful open countryside.