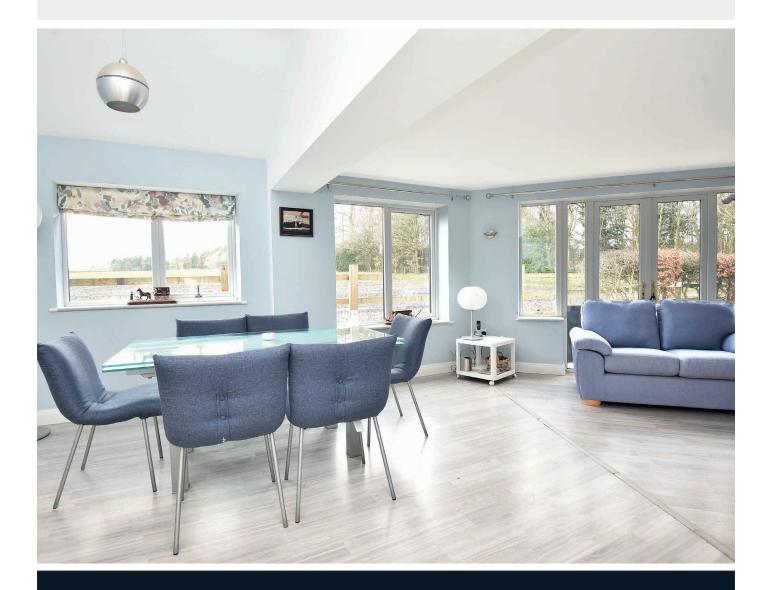

### ACCOMMODATION

The property, which has been substantially extended to the ground floor briefly comprises an entrance hall, sitting room with bay window, snug / lounge with sliding doors to the garden, extended modern dining kitchen with doors leading out to the side terrace and a cloakroom completes the ground floor accommodation. At first-floor level is a principal bedroom with fitted wardrobes and an en-suite shower room, three further bedrooms and a house bathroom.

#### ANNEXE

In addition to the main house, the annexe comprises a private entrance porch, bedroom, study / dressing room, contemporary bathroom and a modern open-plan kitchen / dining / sitting room with French doors to the rear patio which currently links to the main garden.