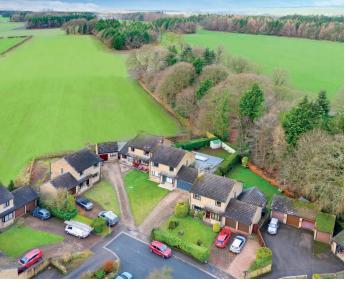

#### OUTSIDE

The gardens and bedrooms at the rear of the property enjoy fantastic views over surrounding countryside towards the Moor Park Estate and woodland. Off-road parking is provided by an extensive driveway and a spacious garage.

#### **Position**

The property occupies a particularly quiet plot in the corner of this small residential cul-de-sac at the heart of the popular and highly convenient village of Beckwithshaw, which is located just two miles southwest of Harrogate. The village, with its thriving community, has the benefit of a primary school and popular public house and is surrounded by beautiful open countryside.