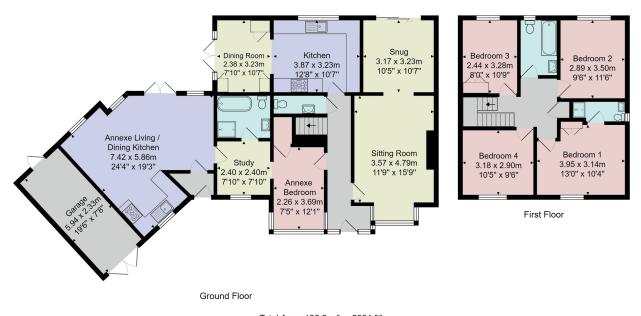

### ACCOMMODATION

The property, which has been substantially extended to the ground floor briefly comprises an entrance hall, sitting room with bay window, snug / lounge with sliding doors to the garden, extended modern dining kitchen with doors leading out to the side terrace and a cloakroom completes the ground floor accommodation. At first-floor level is a principal bedroom with fitted wardrobes and an en-suite shower room, three further bedrooms and a house bathroom.

#### ANNEXE

In addition to the main house, the annexe comprises a private entrance porch, bedroom, study / dressing room, contemporary bathroom and a modern open-plan kitchen / dining / sitting room with French doors to the rear patio which currently links to the main garden.

# **FLOOR PLAN**

Total Area: 186.2 m<sup>2</sup> ... 2004 ft<sup>2</sup> All measurements are approximate and for display purposes only. No liability is accepted by either the agency or Box Property Solutions Ltd as to the exact measurements of the rooms. Box Property Solutions Ltd retains the copyright on this plan and allows agents to use it with agreed permission. Copyright 2022 Ac2