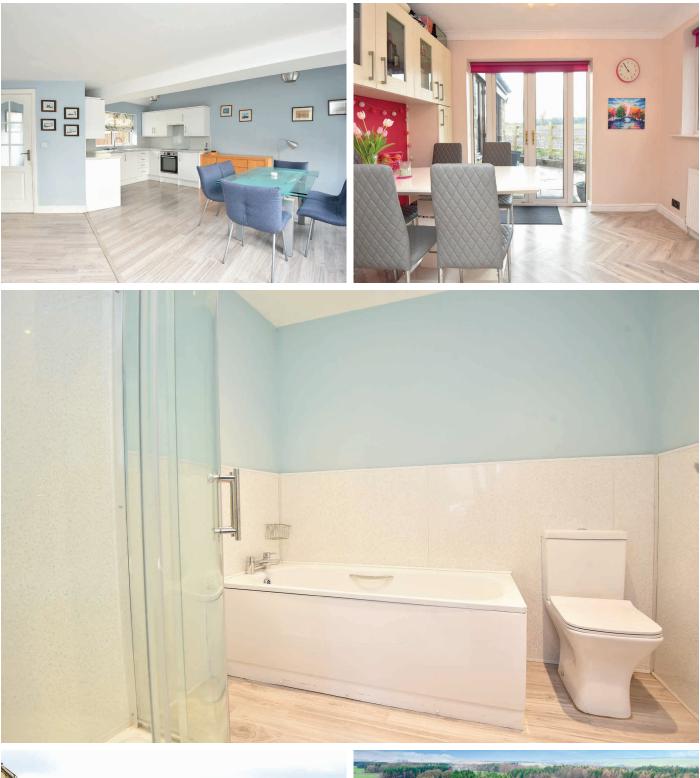

### ACCOMMODATION

The property, which has been substantially extended to the ground floor briefly comprises an entrance hall, sitting room with bay window, snug / lounge with sliding doors to the garden, extended modern dining kitchen with doors leading out to the side terrace and a cloakroom completes the ground floor accommodation. At first-floor level is a principal bedroom with fitted wardrobes and an en-suite shower room, three further bedrooms and a house bathroom.

#### ANNEXE

In addition to the main house, the annexe comprises a private entrance porch, bedroom, study / dressing room, contemporary bathroom and a modern open-plan kitchen / dining / sitting room with French doors to the rear patio which currently links to the main garden.