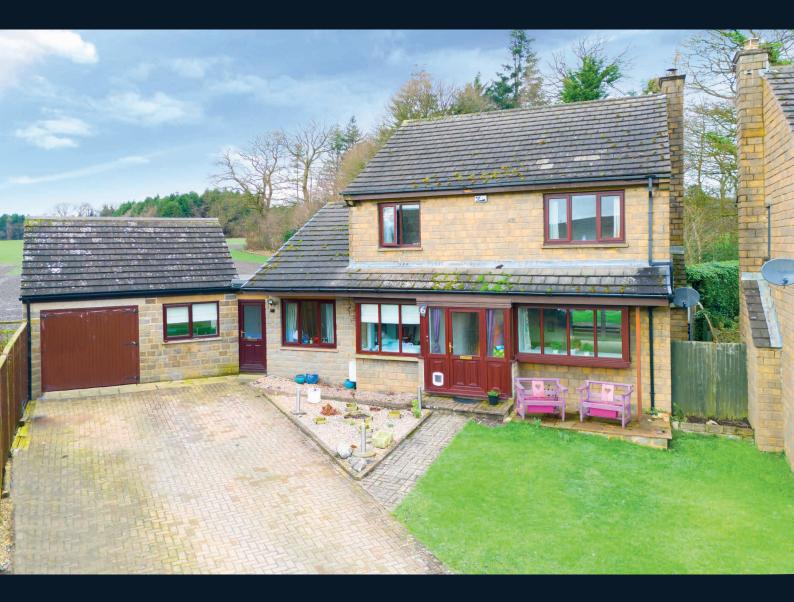

## 6 MOOR PARK CLOSE,

Beckwithshaw, Harrogate, HG3 ITR

A rare opportunity to purchase a particularly well presented detached property extending to almost 2,000 square feet of well-proportioned internal space, including an attached one-bedroom annexe which offers a variety of options, located in the ever-popular village of Beckwithshaw, to the southwest of Harrogate.

#### OUTSIDE

The gardens and bedrooms at the rear of the property enjoy fantastic views over surrounding countryside towards the Moor Park Estate and woodland. Off-road parking is provided by an extensive driveway and a spacious garage.

#### **Position**

The property occupies a particularly quiet plot in the corner of this small residential cul-de-sac at the heart of the popular and highly convenient village of Beckwithshaw, which is located just two miles southwest of Harrogate. The village, with its thriving community, has the benefit of a primary school and popular public house and is surrounded by beautiful open countryside.