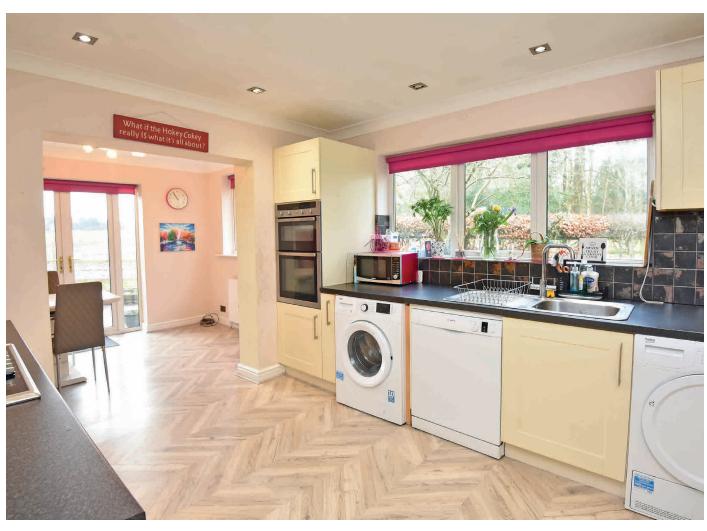

### **ACCOMMODATION**

The property, which has been substantially extended to the ground floor briefly comprises an entrance hall, sitting room with bay window, snug / lounge with sliding doors to the garden, extended modern dining kitchen with doors leading out to the side terrace and a cloakroom completes the ground floor accommodation. At first-floor level is a principal bedroom with fitted wardrobes and an en-suite shower room, three further bedrooms and a house bathroom.