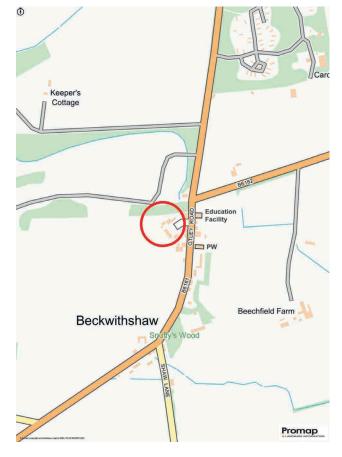

### **Position**

The property occupies a particularly quiet plot in the corner of this small residential cul-de-sac at the heart of the popular and highly convenient village of Beckwithshaw, which is located just two miles southwest of Harrogate. The village, with its thriving community, has the benefit of a primary school and popular public house and is surrounded by beautiful open countryside.