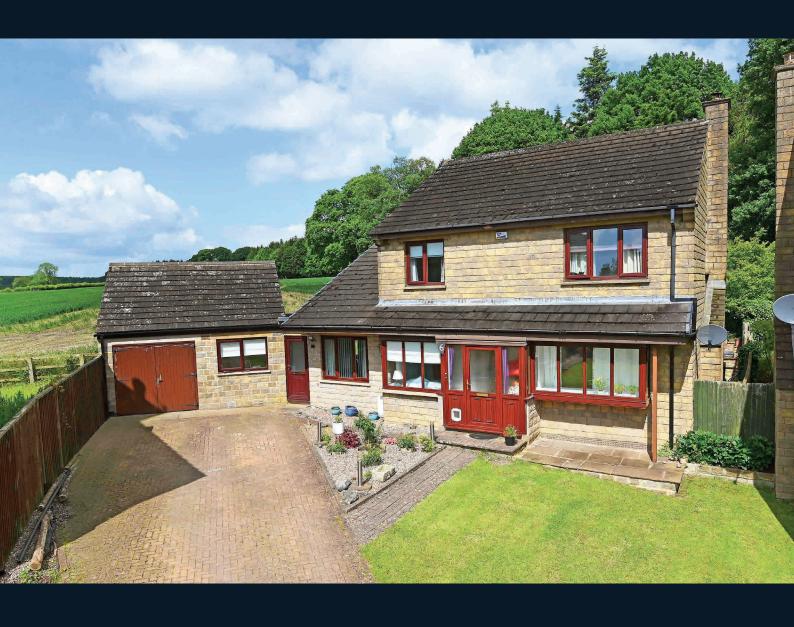

## 6 MOOR PARK CLOSE,

Beckwithshaw, Harrogate, HG3 1TR

A rare opportunity to purchase a particularly well-presented detached property extending to almost 2,000 square feet of well-proportioned internal space, including an attached one-bedroom annexe which offers a variety of options, located in the ever-popular village of Beckwithshaw, to the southwest of Harrogate.

### OUTSIDE

The gardens and bedrooms at the rear of the property enjoy fantastic views over surrounding countryside towards the Moor Park Estate and woodland. Off-road parking is provided by an extensive driveway and a spacious garage.

### **Position**

The property occupies a particularly quiet plot in the corner of this small residential cul-de-sac at the heart of the popular and highly convenient village of Beckwithshaw, which is located just two miles southwest of Harrogate. The village, with its thriving community, has the benefit of a primary school and popular public house and is surrounded by beautiful open countryside.