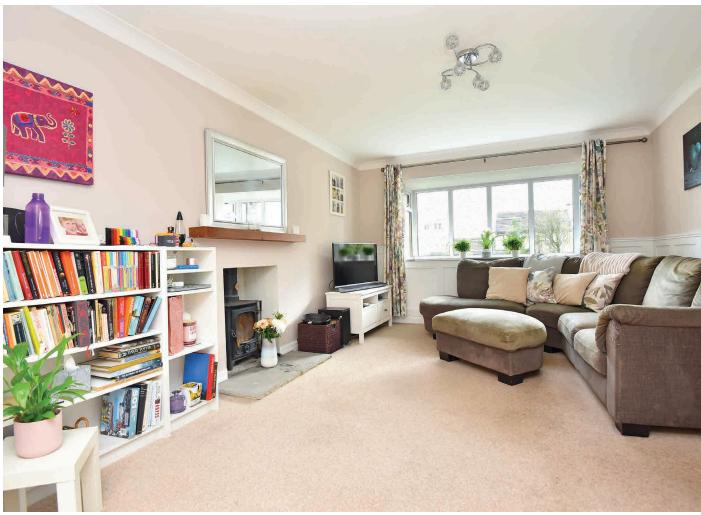

### **ACCOMMODATION**

The property, which has been substantially extended to the ground floor briefly comprises an entrance hall, sitting room with bay window, snug / lounge with sliding doors to the garden, extended modern dining kitchen with doors leading out to the side terrace and a cloakroom completes the ground floor accommodation. At first-floor level is a principal bedroom with fitted wardrobes and an en-suite shower room, three further bedrooms and a house bathroom.