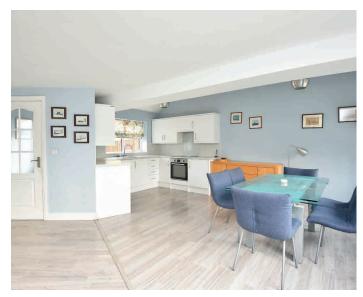

### **ACCOMMODATION**

The property, which has been substantially extended to the ground floor briefly comprises an entrance hall, sitting room with bay window, snug / lounge with sliding doors to the garden, extended modern dining kitchen with doors leading out to the side terrace and a cloakroom completes the ground floor accommodation. At first-floor level is a principal bedroom with fitted wardrobes and an en-suite shower room, three further bedrooms and a house bathroom.