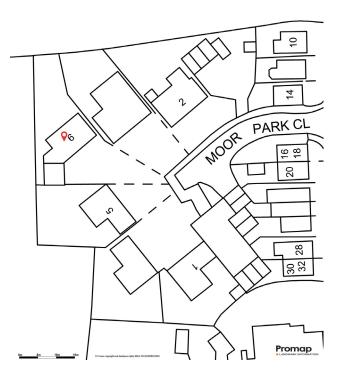

# FLOOR PLAN

Total Area: 186.2 m² ... 2004 ft²

All measurements are approximate and for display purposes only.

No liability is accepted by either the agency or Box Property Solutions Ltd as to the exact measurements of the rooms.

Box Property Solutions Ltd retains the copyright on this plan and allows agents to use it with agreed permission. Copyright 2022 Ac2