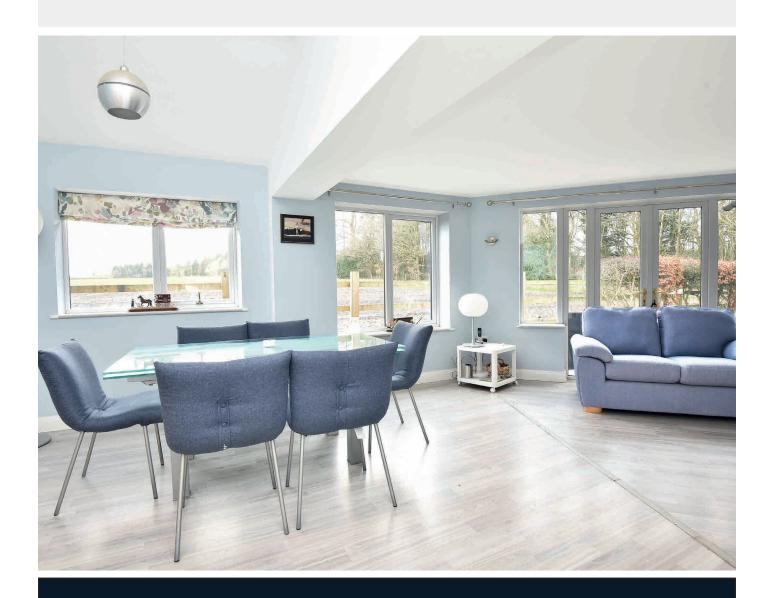

### **ACCOMMODATION**

The property, which has been substantially extended to the ground floor briefly comprises an entrance hall, sitting room with bay window, snug / lounge with sliding doors to the garden, extended modern dining kitchen with doors leading out to the side terrace and a cloakroom completes the ground floor accommodation. At first-floor level is a principal bedroom with fitted wardrobes and an en-suite shower room, three further bedrooms and a house bathroom.