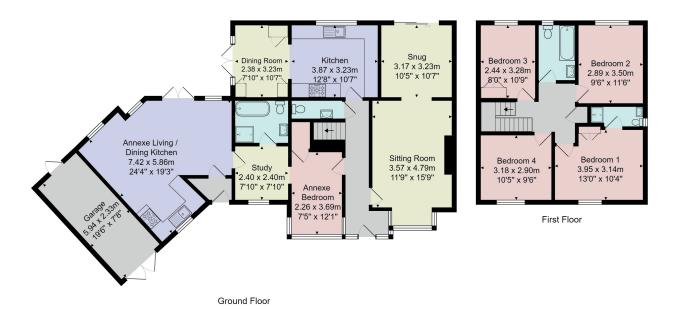

### **ACCOMMODATION**

The property, which has been substantially extended to the ground floor briefly comprises an entrance hall, sitting room with bay window, snug / lounge with sliding doors to the garden, extended modern dining kitchen with doors leading out to the side terrace and a cloakroom completes the ground floor accommodation. At first-floor level is a principal bedroom with fitted wardrobes and an en-suite shower room, three further bedrooms and a house bathroom.

### ANNEXE

In addition to the main house, the annexe comprises a private entrance porch, bedroom, study / dressing room, contemporary bathroom and a modern open-plan kitchen / dining / sitting room with French doors to the rear patio which currently links to the main garden.

# FLOOR PLAN

Total Area: 186.2 m² ... 2004 ft²

All measurements are approximate and for display purposes only.

No liability is accepted by either the agency or Box Property Solutions Ltd as to the exact measurements of the rooms.

Box Property Solutions Ltd retains the copyright on this plan and allows agents to use it with agreed permission. Copyright 2022 Ac2