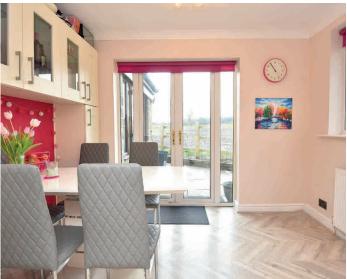

### ANNEXE

In addition to the main house, the annexe comprises a private entrance porch, bedroom, study / dressing room, contemporary bathroom and a modern open-plan kitchen / dining / sitting room with French doors to the rear patio which currently links to the main garden.