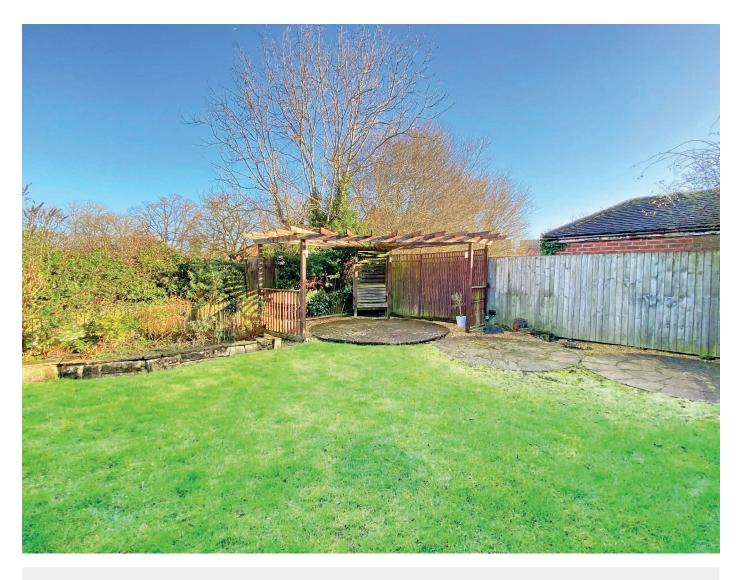

#### **Outside**

A driveway provides parking and leads to a garage which has light and power. To the rear of the property there is an attractive and good-sized garden with lawn, paved sitting areas and planted borders. A gate provides direct access to the Glebe, a public open green space adjoining the property with children's play area. There is an outside tap and power points.