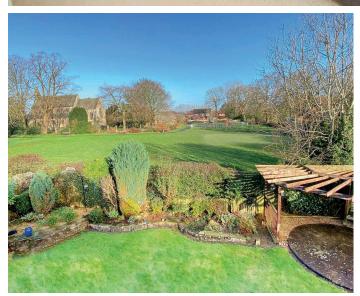

The property occupies a generous plot, having a driveway, garage and attractive garden with lawn and patio and has direct access to the Glebe, which is a public green space for all to enjoy with a park, children's play area and outdoor gym. Killinghall is a popular village, well served by excellent local amenities including primary school and shop, and just a short drive from Harrogate town centre.

#### **Outside**

A driveway provides parking and leads to a garage which has light and power. To the rear of the property there is an attractive and good-sized garden with lawn, paved sitting areas and planted borders. A gate provides direct access to the Glebe, a public open green space adjoining the property with children's play area. There is an outside tap and power points.