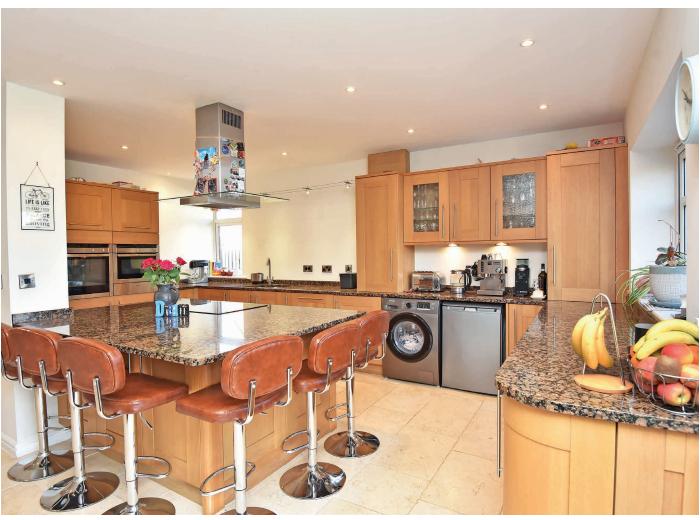

#### LIVING KITCHEN

A stunning open-plan living space with windows and glazed doors overlooking the garden. The kitchen comprises a range of fitted wall and base units with induction hob, double oven, integrated dishwasher, fridge and freezer.