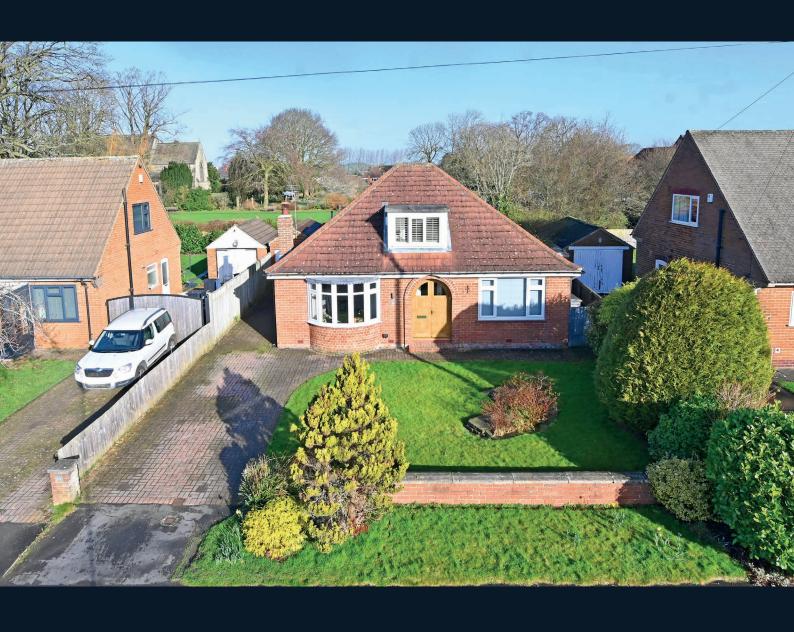

## 44 MOOR CLOSE, KILLINGHALL,

Harrogate, HG3 2DZ

A spacious and well-presented four-bedroom detached property with driveway, garage and attractive garden, situated in this delightful position in the heart of the popular village of Killinghall, enjoying direct access onto public green space.

The property occupies a generous plot, having a driveway, garage and attractive garden with lawn and patio and has direct access to the Glebe, which is a public green space for all to enjoy with a park, children's play area and outdoor gym. Killinghall is a popular village, well served by excellent local amenities including primary school and shop, and just a short drive from Harrogate town centre.

#### **Outside**

A driveway provides parking and leads to a garage which has light and power. To the rear of the property there is an attractive and good-sized garden with lawn, paved sitting areas and planted borders. A gate provides direct access to the Glebe, a public open green space adjoining the property with children's play area. There is an outside tap and power points.