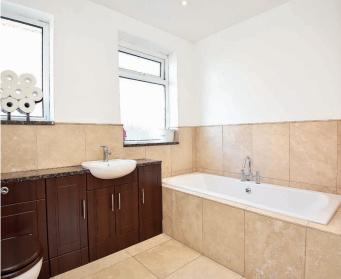

#### **MODERN BATHROOM**

A white modern suite comprising WC, washbasin, bath and large walk-in shower. Tiled walls and floor. Heated towel rail.