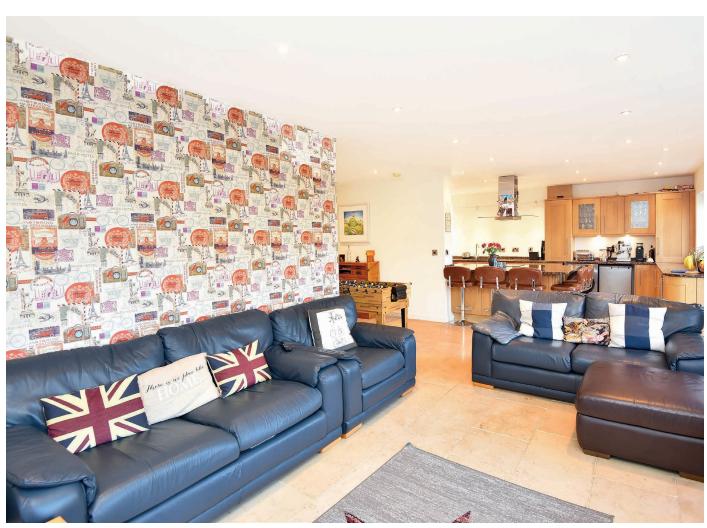

This excellent property provides generous and flexible accommodation. On the ground floor there is a stunning open-plan kitchen and living area which has glazed doors leading to the garden, together with a separate sitting room which has a wood-burning stove, a modern bathroom and two ground-floor double bedrooms. On the first floor there are two further good-sized bedrooms and a modern shower room.

#### LIVING KITCHEN

A stunning open-plan living space with windows and glazed doors overlooking the garden. The kitchen comprises a range of fitted wall and base units with induction hob, double oven, integrated dishwasher, fridge and freezer.