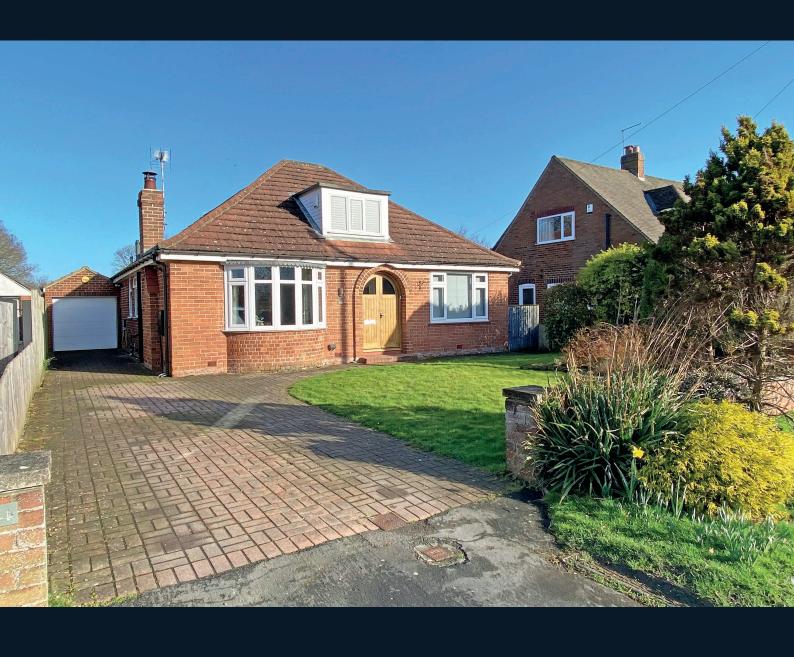

## 44 MOOR CLOSE, KILLINGHALL,

Harrogate, HG3 2DZ

A spacious and well-presented four-bedroom detached property with driveway, garage and attractive garden, situated in this delightful position in the heart of the popular village of Killinghall, enjoying direct access onto public green space.

The property occupies a generous plot, having a driveway, garage and attractive garden with lawn and patio and has direct access to the Glebe, which is a public green space for all to enjoy with a park, children's play area and outdoor gym. Killinghall is a popular village, well served by excellent local amenities including primary school and shop, and just a short drive from Harrogate town centre.

#### **Outside**

A driveway provides parking and leads to a garage which has light and power. To the rear of the property there is an attractive and good-sized garden with lawn, paved sitting areas and planted borders. A gate provides direct access to the Glebe, a public open green space adjoining the property with children's play area. There is an outside tap and power points.