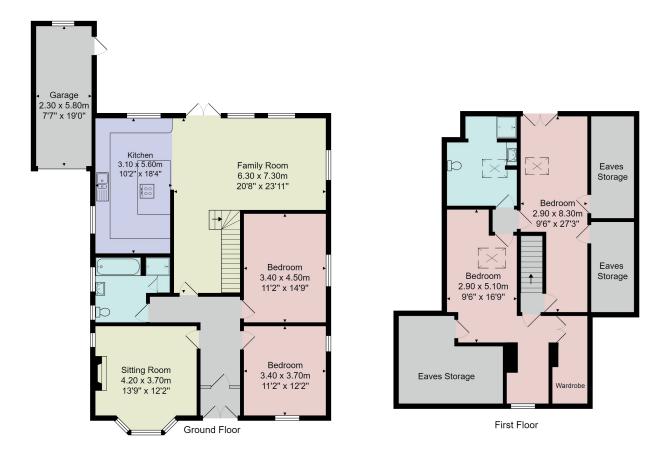

# **FLOOR PLAN**

Total Area: 180.5 m² ... 1943 ft² (excluding garage, eaves storage)

All measurements are approximate and for display purposes only.

No liability is accepted by either the agency or Box Property Solutions Ltd as to the exact measurements of the rooms.

Box Property Solutions Ltd retains the copyright on this plan and allows agents to use it with agreed permission.