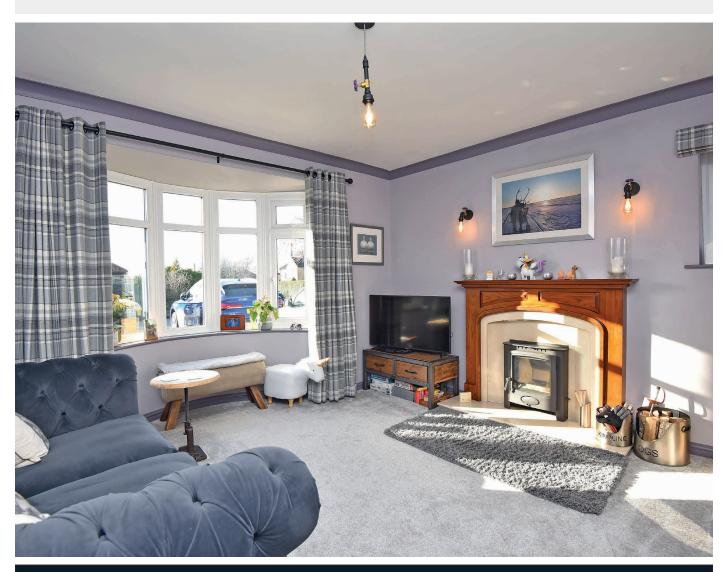

### SITTING ROOM

A spacious reception room with bay window. Feature fireplace with wood-burning stove.