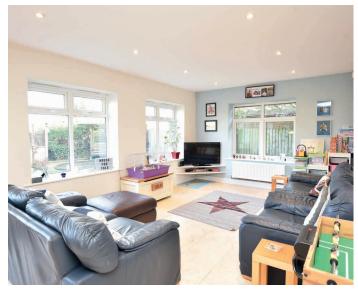

This excellent property provides generous and flexible accommodation. On the ground floor there is a stunning open-plan kitchen and living area which has glazed doors leading to the garden, together with a separate sitting room which has a wood-burning stove, a modern bathroom and two ground-floor double bedrooms. On the first floor there are two further good-sized bedrooms and a modern shower room.

#### LIVING KITCHEN

A stunning open-plan living space with windows and glazed doors overlooking the garden. The kitchen comprises a range of fitted wall and base units with induction hob, double oven, integrated dishwasher, fridge and freezer.

### SITTING ROOM

A spacious reception room with bay window. Feature fireplace with wood-burning stove.