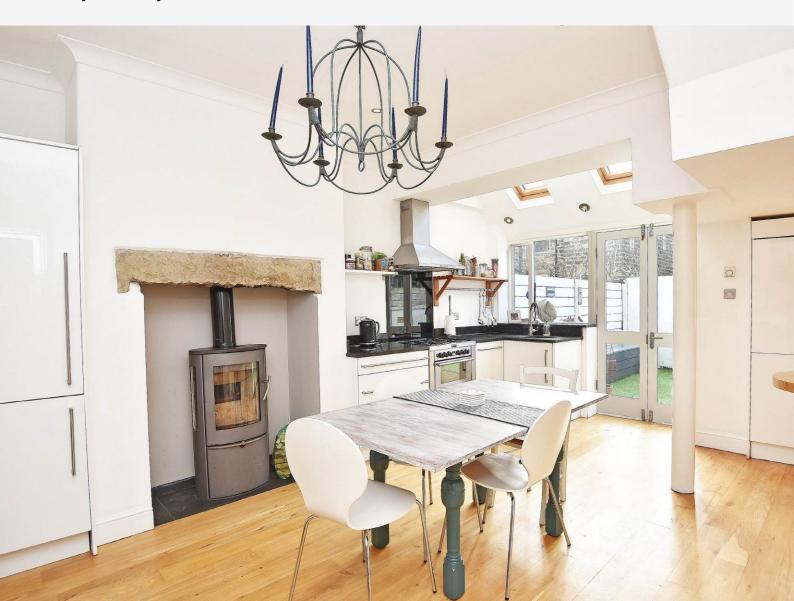

#### **DINING KITCHEN**

With spacious dining area, glazed doors leading to the garden, skylight windows, and contemporary wood-burning stove. The kitchen comprises a range of fitted units with granite worktops, integrated fridge, freezer and dishwasher.