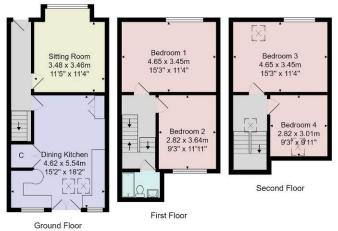

#### Council Tax Band - C

Total Area: 112.1 m² ... 1206 ft²

All measurements are approximate and for display purposes only.

No liability is accepted by either the agency or Box Property Solutions Ltd as to the exact measurements of the rooms.

Box Property Solutions Ltd retains the copyright on this plan and allows agents to use it with agreed permission.