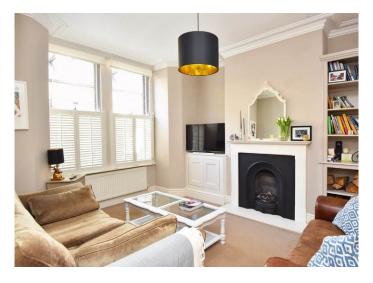

#### **SITTING ROOM**

With fitted shelving and cabinet. Feature fireplace with living-flame gas fire. Window with fitted shutters.