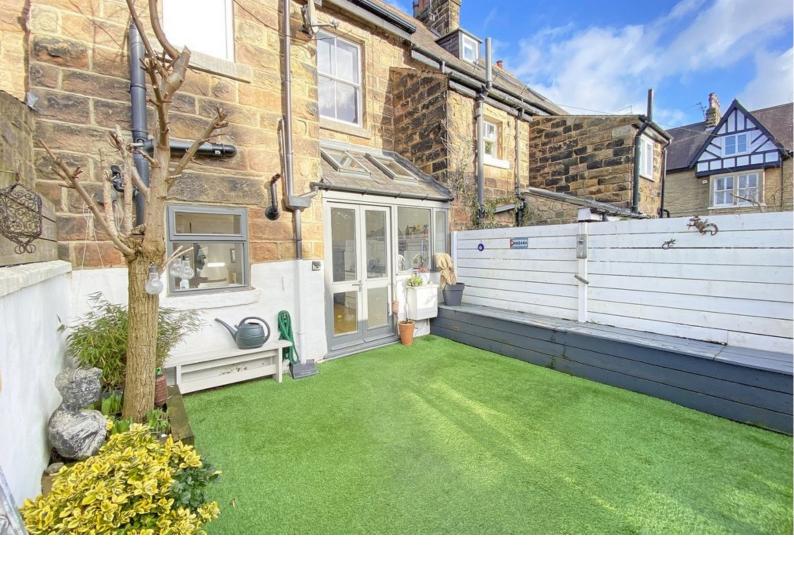

The accommodation is appointed to a high standard and offers an open-plan dining kitchen with wood-burning stove, and separate sitting room on the ground floor. On the first floor there are two bedrooms and a modern shower room with under-floor heating, whilst on the second floor are two further good-sized bedrooms. To the rear there is an attractive courtyard garden with artificial grass and south-facing aspect.

#### **OUTSIDE**

There is an enclosed garden with artificial grass and fitted seating, providing a superb outdoor entertaining space with south-facing aspect.