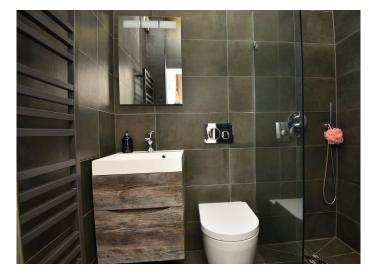

#### **SHOWER ROOM**

A white modern suite with WC, washbasin set within a vanity unit and walk in shower. Tiled walls and tiled floor with under-floor heating. Heated towel rail.