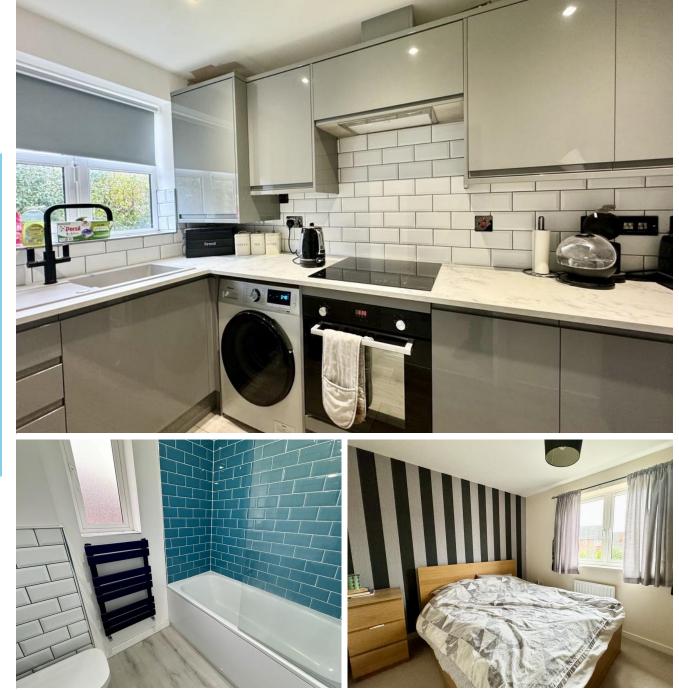

## Horseshoe Close, Ibstock

End Terraced House, 2 bedroom, 1 bathroom

£895 pcm

Date available: 1st April 2024 Deposit: £1,032.69 Unfurnished Council Tax band:

- Modern two bedroom home
- Entrance hall with guest cloakroom
- Fitted kitchen
- Spacious lounge
- Modern bathroom suite
- Enclosed rear garden
- Gas central heating

THE PROPERTY This well presented home comprises of entrance hall with guest cloakroom, spacious lounge, modern fitted kitchen, two good size bedrooms and modern bathroom suite. To the rear is a low maintenance enclosed garden leading to the allocated parking.