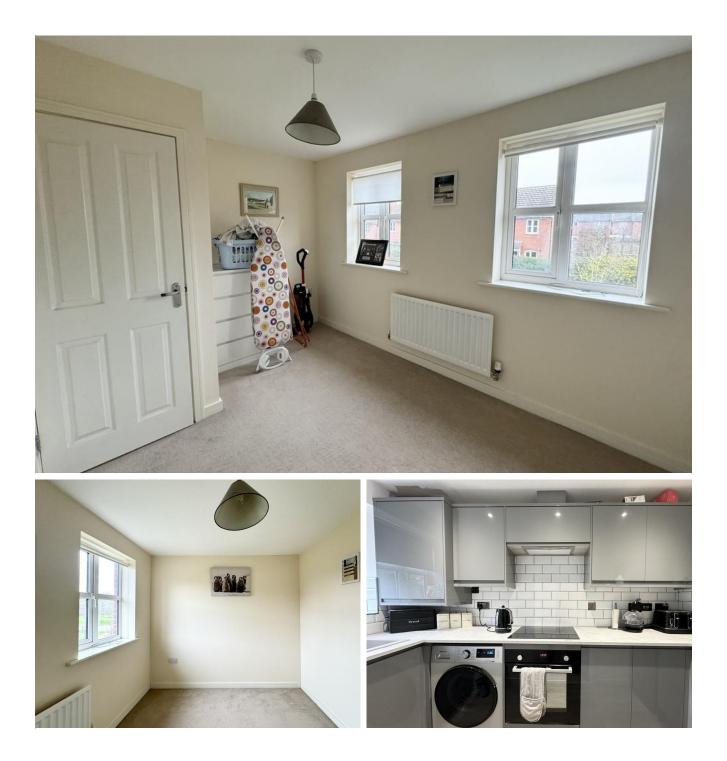

## Horseshoe Close, Ibstock

End Terraced House, 2 bedroom, 1 bathroom

£895 pcm

Date available: 1st April 2024 Deposit: £1,032.69 Unfurnished Council Tax band:

- Modern two bedroom home
- Entrance hall with guest cloakroom
- Fitted kitchen
- Spacious lounge
- Modern bathroom suite
- Enclosed rear garden
- Gas central heating

THE PROPERTY This well presented home comprises of entrance hall with guest cloakroom, spacious lounge, modern fitted kitchen, two good size bedrooms and modern bathroom suite. To the rear is a low maintenance enclosed garden leading to the allocated parking.