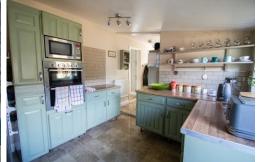

Adjacent to the dining room is bedroom one, a generous double room with direct access to the shower room. The well-appointed kitchen features an excellent range of base and eye-level units with integrated oven and hob, providing ample storage

and workspace. The kitchen seamlessly flows into a utility area, equipped with a butler-style sink and space/plumbing for a washing machine. An additional door from the kitchen leads to the shower room, while an additional WC is conveniently located nearby.