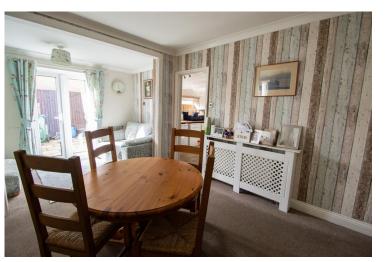

convenient space to remove coats and shoes before entering the cosy lounge.

The lounge boasts a fitted log burner, creating a warm and inviting atmosphere ideal for those cosy nights in. From here, a door leads to the second bedroom, featuring a window overlooking the front of the property. Continuing through the lounge, a doorway leads to the spacious dining room/snug, complete with French doors opening onto the garden, offering seamless indoor-outdoor living.

SITTING ROOM 16' 1" x 11' 5" (4.91m x 3.5m)

DINING ROOM 16' 7" x 11' 5" (5.07m x 3.5m)

KITCHEN AREA 10' 0" x 9' 6" (3.05m x 2.92m)

UTILITY ROOM 4' 9" x 9' 6" (1.47m x 2.9m)

WC

BEDROOM ONE 11' 5" x 11' 4" (3.5m x 3.46m)