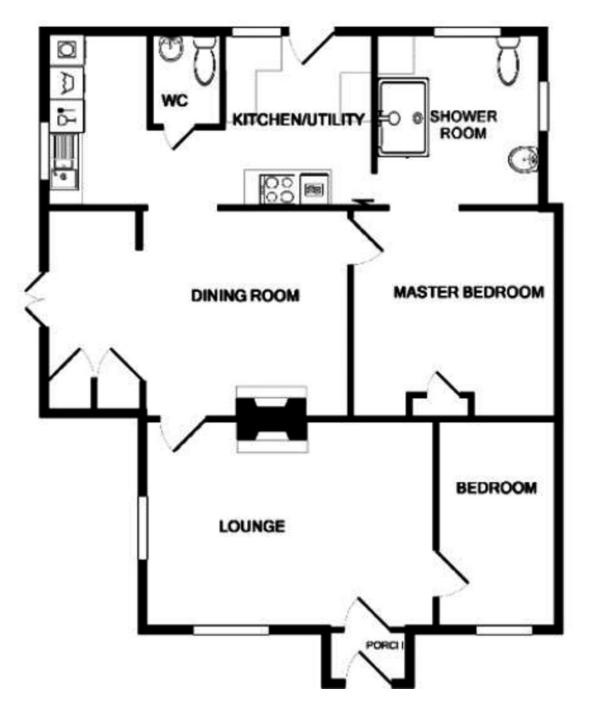

## Description

Approximate Room Sizes

THE PROPERTY Welcome to this charming semidetached bungalow in the highly sought-after village of Steeple Bumpstead, offering a delightful blend of comfort and convenience. Situated within close proximity to a range of amenities including a pub, shop, post office, village hall, and primary school, this home presents an idyllic lifestyle opportunity for its fortunate new owners.

Approaching the property, you'll be greeted by a driveway providing ample off-road parking, with the added convenience of double gates allowing access to the rear garden, perfect for storing a caravan or motorhome. Stepping inside, an entrance porch welcomes you, offering a

convenient space to remove coats and shoes before entering the cosy lounge.

The lounge boasts a fitted log burner, creating a warm and inviting atmosphere ideal for those cosy nights in. From here, a door leads to the second bedroom, featuring a window overlooking the front of the property. Continuing through the lounge, a doorway leads to the spacious dining room/snug, complete with French doors opening onto the garden, offering seamless indoor-outdoor living.

Adjacent to the dining room is bedroom one, a generous double room with direct access to the shower room. The well-appointed kitchen features an excellent range of base and eye-level units with integrated oven and hob, providing ample storage

and workspace. The kitchen seamlessly flows into a utility area, equipped with a butler-style sink and space/plumbing for a washing machine. An additional door from the kitchen leads to the shower room, while an additional WC is conveniently located nearby.

SITTING ROOM 16' 1" x 11' 5" (4.91m x 3.5m)

DINING ROOM 16' 7" x 11' 5" (5.07m x 3.5m)

KITCHEN AREA 10' 0" x 9' 6" (3.05m x 2.92m)

UTILITY ROOM 4' 9" x 9' 6" (1.47m x 2.9m)

WC

BEDROOM ONE 11' 5" x 11' 4" (3.5m x 3.46m)

SHOWER ROOM

BEDROOM TWO 11' 4" x 6' 8" (3.47m x 2.04m)