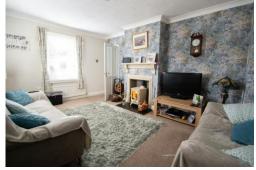

convenient space to remove coats and shoes before entering the cosy lounge.

The lounge boasts a fitted log burner, creating a warm and inviting atmosphere ideal for those cosy nights in. From here, a door leads to the second bedroom, featuring a window overlooking the front of the property. Continuing through the lounge, a doorway leads to the spacious dining room/snug, complete with French doors opening onto the garden, offering seamless indoor-outdoor living.