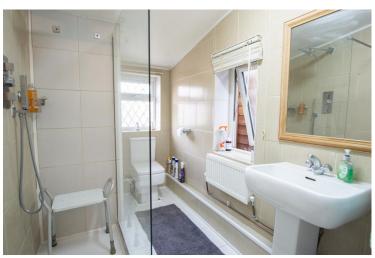

Adjacent to the dining room is bedroom one, a generous double room with direct access to the shower room. The well-appointed kitchen features an excellent range of base and eye-level units with integrated oven and hob, providing ample storage

and workspace. The kitchen seamlessly flows into a utility area, equipped with a butler-style sink and space/plumbing for a washing machine. An additional door from the kitchen leads to the shower room, while an additional WC is conveniently located nearby.

SHOWER ROOM

BEDROOM TWO 11' 4" x 6' 8" (3.47m x 2.04m)