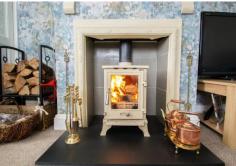

convenient space to remove coats and shoes before entering the cosy lounge.

The lounge boasts a fitted log burner, creating a warm and inviting atmosphere ideal for those cosy nights in. From here, a door leads to the second bedroom, featuring a window overlooking the front of the property. Continuing through the lounge, a doorway leads to the spacious dining room/snug, complete with French doors opening onto the garden, offering seamless indoor-outdoor living.