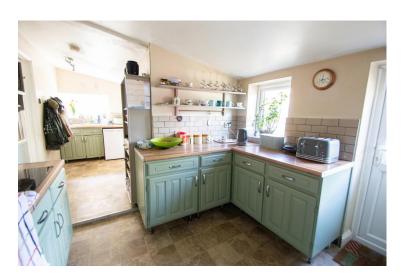

Adjacent to the dining room is bedroom one, a generous double room with direct access to the shower room. The well-appointed kitchen features an excellent range of base and eye-level units with integrated oven and hob, providing ample storage

and workspace. The kitchen seamlessly flows into a utility area, equipped with a butler-style sink and space/plumbing for a washing machine. An additional door from the kitchen leads to the shower room, while an additional WC is conveniently located nearby.