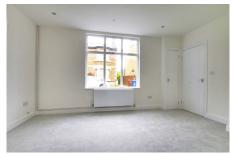

#### GROUND FLOOR

Hall Storage cupboard.

Living Room 4.93m (16'2") x 4.43m (14'6") Window to front.