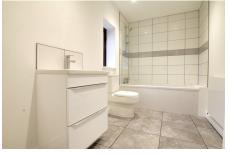

#### Bathroom

3.21m (10'6") max x 1.81m (5'11") Fitted with a panelled bath which has mains shower over, low level WC and hand wash basin set in vanity unit.