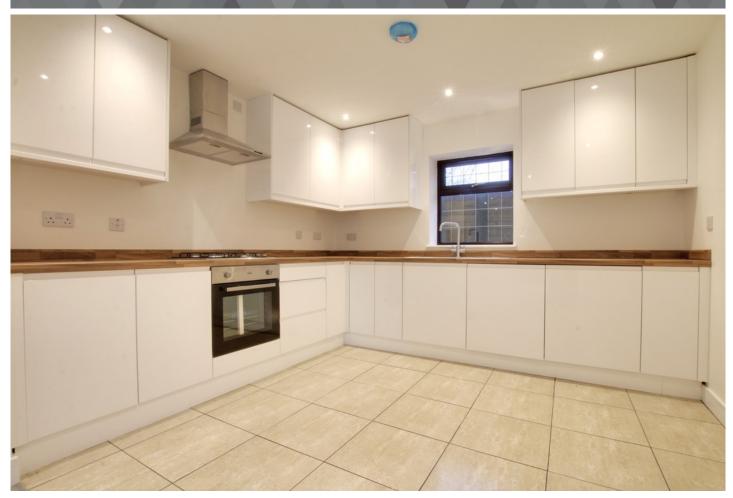

#### Kitchen

3.38m (11'1") x 3.09m (10'2") Fitted with a modern range of wall and base units housing single electric oven and four ring gas hob with extractor over, 1  $\frac{1}{2}$  sink and drainer, integrated washing machine and dishwasher, space for fridge/freezer, window to rear.