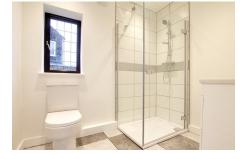

#### En-suite

Fitted with a single shower cubicle which has mains shower, low level WC and hand wash basin set within vanity unit. Window to rear.

Bedroom 2 3.09m (10'2") x 3.07m (10'1") Windows to both rear and side.