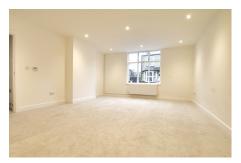

#### GROUND FLOOR

Hall Storage cupboard.

Living Room 4.93m (16'2") x 4.43m (14'6") Window to front.