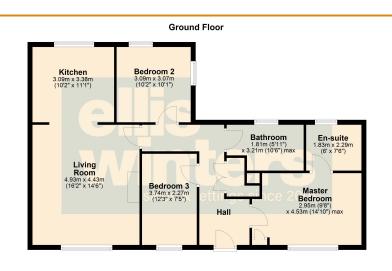

#### GROUND FLOOR

Hall Storage cupboard.

Living Room 4.93m (16'2") x 4.43m (14'6") Window to front.

#### Kitchen

3.38m (11'1") x 3.09m (10'2") Fitted with a modern range of wall and base units housing single electric oven and four ring gas hob with extractor over, 1  $\frac{1}{2}$  sink and drainer, integrated washing machine and dishwasher, space for fridge/freezer, window to rear.

Master Bedroom 4.53m (14'10") max. x 2.95m (9'8") Window to front.

#### En-suite

Fitted with a single shower cubicle which has mains shower, low level WC and hand wash basin set within vanity unit. Window to rear.

Bedroom 2 3.09m (10'2") x 3.07m (10'1") Windows to both rear and side.

Bedroom 3 3.74m (12'3") x 2.27m (7'5") Window to front.

#### Bathroom

3.21m (10'6") max x 1.81m (5'11") Fitted with a panelled bath which has mains shower over, low level WC and hand wash basin set in vanity unit.