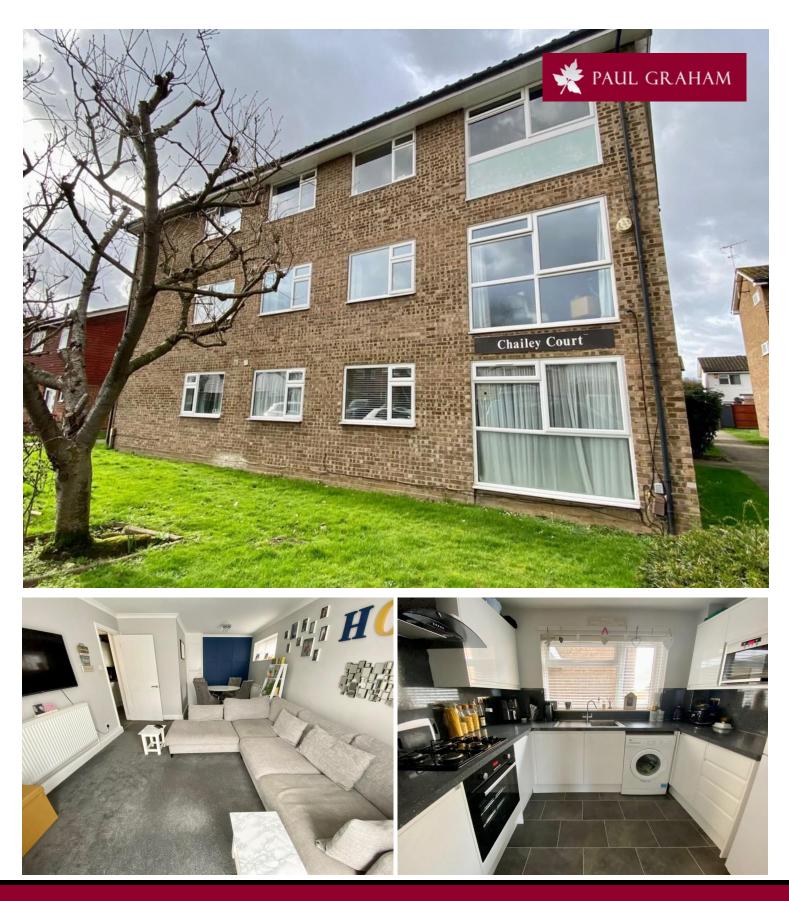

Flat 3 Chailey Court, Mortlake Close, Beddington, Surrey, CR0 4SW | £290,000

This well presented two bedroom ground floor apartment is offered for sale with no chain. The property which boasts a large I shape lounge/diner and a separate modern fitted kitchen. There are two good size bedrooms and a refitted bathroom. Other benefits include allocated parking, 900+ year lease and gas central heating. Viewing recommended. GROUND FLOOR 601 sq.ft. (55.8 sq.m.) approx.

## **COMMUNAL ENTRANCE**

**ENTRANCE HALL** 

LOUNGE/DINER 21' 11" x 12' (6.68m x 3.66m)

KITCHEN 9' 8" x 7' (2.95m x 2.13m)

BEDROOM 1 11' 8" x 9' 11" (3.56m x 3.02m)

BEDROOM 2 11' x 6' 9" (3.35m x 2.06m)

BATHROOM