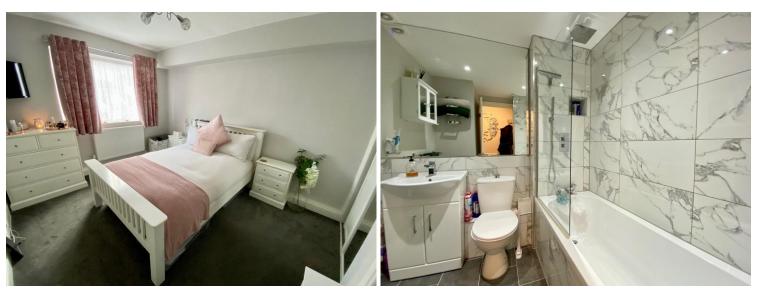

## **COMMUNAL ENTRANCE**

**ENTRANCE HALL** 

LOUNGE/DINER 21' 11" x 12' (6.68m x 3.66m)

KITCHEN 9' 8" x 7' (2.95m x 2.13m)

BEDROOM 1 11' 8" x 9' 11" (3.56m x 3.02m)

BEDROOM 2 11' x 6' 9" (3.35m x 2.06m)

BATHROOM