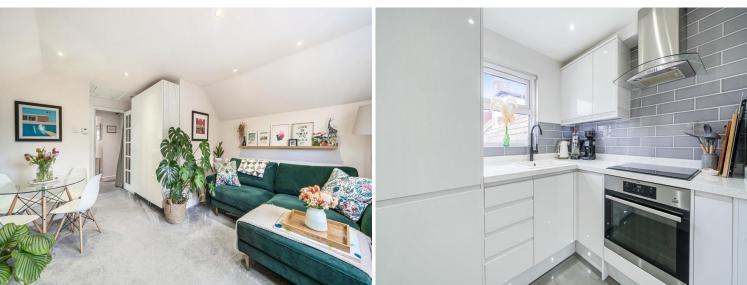

## **ENTRANCE HALL**

**SITTING ROOM** 16' x 12' 11" (4.88m x 3.94m)

**KITCHEN** 

**UTILITY ROOM** 6' 1" x 5' 11" (1.85m x 1.8m)

**LOFT SPACE** 

**BATHROOM** 

**BEDROOM 1** 15' 9" x 8' (4.8m x 2.44m)

**BEDROOM 2** 13' 1" x 8' 9" (3.99m x 2.67m)