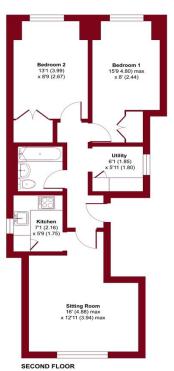

## Burnell Road, Sutton, SM1

Approximate Area = 613 sq ft / 56.9 sq m

## **ENTRANCE HALL**

**SITTING ROOM** 16' x 12' 11" (4.88m x 3.94m)

**KITCHEN** 

**UTILITY ROOM** 6' 1" x 5' 11" (1.85m x 1.8m)

**LOFT SPACE** 

**BATHROOM** 

**BEDROOM 1** 15' 9" x 8' (4.8m x 2.44m)

**BEDROOM 2** 13' 1" x 8' 9" (3.99m x 2.67m)

**ALLOCATED PARKING** 

**COMMUNAL GARDENS** 

121 YEARS LEASE REMAINING

Certified Property
Riccs

| Certified Property | Floor plan produced in accordance with RICS Property Measurement Standards incon International Property Measurement Standards (IPMS2 Residential). © nichecom 202 produced for Paul Graham. REF: 1088744