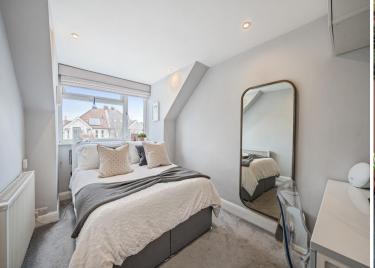

## **ENTRANCE HALL**

**SITTING ROOM** 16' x 12' 11" (4.88m x 3.94m)

**KITCHEN** 

**UTILITY ROOM** 6' 1" x 5' 11" (1.85m x 1.8m)

**LOFT SPACE** 

**BATHROOM** 

**BEDROOM 1** 15' 9" x 8' (4.8m x 2.44m)

**BEDROOM 2** 13' 1" x 8' 9" (3.99m x 2.67m)