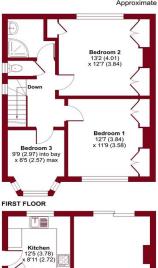

## Prior Avenue, Sutton, SM2

Approximate Area = 1087 sq ft / 101 sq m

Kitchen 125 (3.78) X 8'11 (2.72) Dining Room 287 (8.72) max x 13'5 (4.09) max

Certified Property Measurer

Floor plan produced in accordance with RICS Property Measurement Standards in International Property Measurement Standards (IPMS2 Residential). @nkhecom: Produced for Paul Graham. REF: 1087919 🜟 PAUL GRAHAM

## ENTRANCE HALL

**SITTING/DINING ROOM** 28' 7" x 13' 5" (8.71m x 4.09m)

KITCHEN 12' 5" x 8' 11" (3.78m x 2.72m)

**LANDING** 

**BEDROOM 1** 12' 7" x 11' 9" (3.84m x 3.58m)

**BEDROOM 2** 13' 2" x 12' 7" (4.01m x 3.84m)

**BEDROOM 3** 9' 9" x 8' 5" (2.97m x 2.57m)

**SHOWER ROOM** 

**SEPARATE WC** 

**DRIVEWAY** 

**GARDEN** 

IMP ORTANT NOTE: Paul Graham have not tested any services, heating system, appliances, fixtures or fittings. References to the tenure of a property are based on information supplied by the seller as Paul Graham have not had sight of the title documents. Neither has Paul Graham checked any existing or necessary planning consents, building regul ations or rights of way. Prospective purchasers are advised to obtain verification from their solicitor or surveyor. PLEASE NOTE: All measurements are approximate and represent the maximum dimensions of any room (into bays and alcoves) and a margin of error should be allowed.