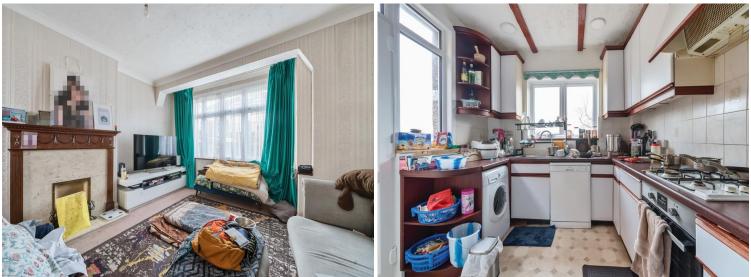

## ENTRANCE HALL

**SITTING/DINING ROOM** 28' 7" x 13' 5" (8.71m x 4.09m)

KITCHEN 12' 5" x 8' 11" (3.78m x 2.72m)

**LANDING** 

**BEDROOM 1** 12' 7" x 11' 9" (3.84m x 3.58m)

**BEDROOM 2** 13' 2" x 12' 7" (4.01m x 3.84m)