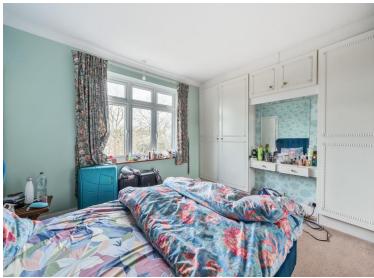

## ENTRANCE HALL

**SITTING/DINING ROOM** 28' 7" x 13' 5" (8.71m x 4.09m)

KITCHEN 12' 5" x 8' 11" (3.78m x 2.72m)

**LANDING** 

**BEDROOM 1** 12' 7" x 11' 9" (3.84m x 3.58m)

**BEDROOM 2** 13' 2" x 12' 7" (4.01m x 3.84m)